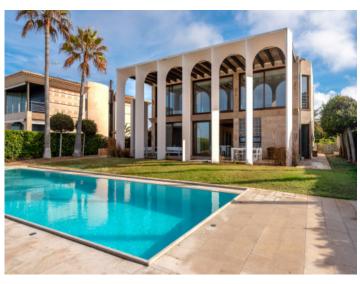

#### **Detaljer:**

This very exceptional property enjoys the luxury of being located on the 1st sea line and overlooking the entire bay of Palma. It was constructed in the year 2.000 using only the highest-quality building materials.

Under the whole of the house is a cellar, a part of which is a garage with space for 3 cars.

Further features of this exceptional property include oil-fired central heating, air conditioning, a special stone floor and double glazed windows, and kitchen equipment and appliances are from Gaggenau. Located in the garden is a  $15 \times 4$  m pool.