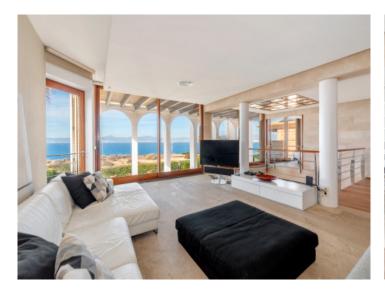

#### **Detaljer:**

This very exceptional property enjoys the luxury of being located on the 1st sea line and overlooking the entire bay of Palma. It was constructed in the year 2.000 using only the highest-quality building materials.

The house stands on a prime plot of 1,000 sqm and has a living space of 675 sqm spread over 2 levels. On the ground floor are 3 bedrooms, 2 bathrooms, and a kitchen and living/dining area with fireplace. The master bedroom has a bathroom en suite and a very large dressing room. The upper floor houses a further spacious open living area with fireplace, a bedroom with dressing room and pre-installation for another bathroom, and a further semi-open bedroom which could be easily enclosed if required.