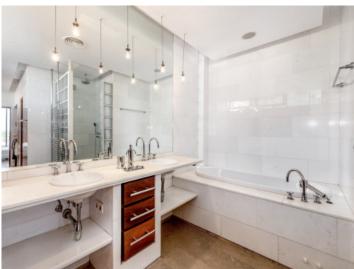

The house stands on a prime plot of 1,000 sqm and has a living space of 675 sqm spread over 2 levels. On the ground floor are 3 bedrooms, 2 bathrooms, and a kitchen and living/dining area with fireplace. The master bedroom has a bathroom en suite and a very large dressing room. The upper floor houses a further spacious open living area with fireplace, a bedroom with dressing room and pre-installation for another bathroom, and a further semi-open bedroom which could be easily enclosed if required.