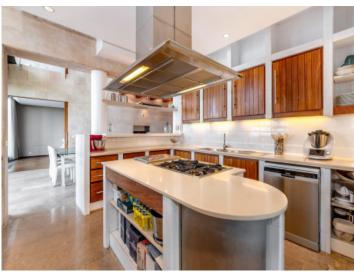

The house stands on a prime plot of 1,000 sqm and has a living space of 675 sqm spread over 2 levels. On the ground floor are 3 bedrooms, 2 bathrooms, and a kitchen and living/dining area with fireplace. The master bedroom has a bathroom en suite and a very large dressing room. The upper floor houses a further spacious open living area with fireplace, a bedroom with dressing room and pre-installation for another bathroom, and a further semi-open bedroom which could be easily enclosed if required.

Under the whole of the house is a cellar, a part of which is a garage with space for 3 cars.

Further features of this exceptional property include oil-fired central heating, air conditioning, a special stone floor and double glazed windows, and kitchen equipment and appliances are from Gaggenau. Located in the garden is a  $15 \times 4$  m pool.