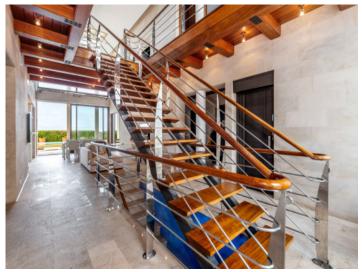

The house stands on a prime plot of 1,000 sqm and has a living space of 675 sqm spread over 2 levels. On the ground floor are 3 bedrooms, 2 bathrooms, and a kitchen and living/dining area with fireplace. The master bedroom has a bathroom en suite and a very large dressing room. The upper floor houses a further spacious open living area with fireplace, a bedroom with dressing room and pre-installation for another bathroom, and a further semi-open bedroom which could be easily enclosed if required.