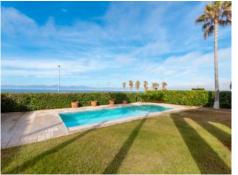

Under the whole of the house is a cellar, a part of which is a garage with space for 3 cars.

Further features of this exceptional property include oil-fired central heating, air conditioning, a special stone floor and double glazed windows, and kitchen equipment and appliances are from Gaggenau. Located in the garden is a  $15 \times 4$  m pool.

### Läge & omgivningar:

Son Veri Nou is situated at the eastern end of the bay of Palma.

It is a quiet residential village which consists mainly of villas. You find it on a rocky coast, it has a good infrastructure and within 15 minutes you can reach the airport and the beautiful city of Palma.