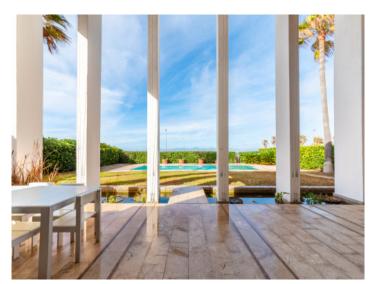

The house stands on a prime plot of 1,000 sqm and has a living space of 675 sqm spread over 2 levels. On the ground floor are 3 bedrooms, 2 bathrooms, and a kitchen and living/dining area with fireplace. The master bedroom has a bathroom en suite and a very large dressing room. The upper floor houses a further spacious open living area with fireplace, a bedroom with dressing room and pre-installation for another bathroom, and a further semi-open bedroom which could be easily enclosed if required.

Under the whole of the house is a cellar, a part of which is a garage with space for 3 cars.

Further features of this exceptional property include oil-fired central heating, air conditioning, a special stone floor and double glazed windows, and kitchen equipment and appliances are from Gaggenau. Located in the garden is a  $15 \times 4$  m pool.