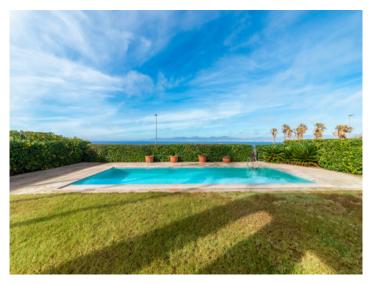

Under the whole of the house is a cellar, a part of which is a garage with space for 3 cars.

Further features of this exceptional property include oil-fired central heating, air conditioning, a special stone floor and double glazed windows, and kitchen equipment and appliances are from Gaggenau. Located in the garden is a  $15 \times 4$  m pool.