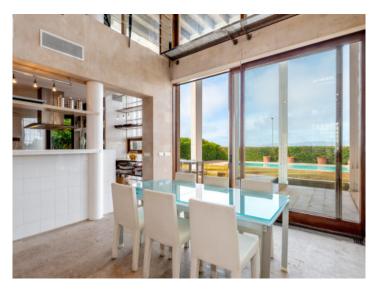

The house stands on a prime plot of 1,000 sqm and has a living space of 675 sqm spread over 2 levels. On the ground floor are 3 bedrooms, 2 bathrooms, and a kitchen and living/dining area with fireplace. The master bedroom has a bathroom en suite and a very large dressing room. The upper floor houses a further spacious open living area with fireplace, a bedroom with dressing room and pre-installation for another bathroom, and a further semi-open bedroom which could be easily enclosed if required.