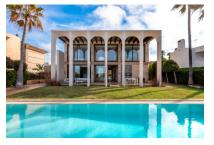

#### **Detaljer:**

This very exceptional property enjoys the luxury of being located on the 1st sea line and overlooking the entire bay of Palma. It was constructed in the year 2.000 using only the highest-quality building materials.

The house stands on a prime plot of 1,000 sqm and has a living space of 675 sqm spread over 2 levels. On the ground floor are 3 bedrooms, 2 bathrooms, and a kitchen and living/dining area with fireplace. The master bedroom has a bathroom en suite and a very large dressing room. The upper floor houses a further spacious open living area with fireplace, a bedroom with dressing room and pre-installation for another bathroom, and a further semi-open bedroom which could be easily enclosed if required.

Under the whole of the house is a cellar, a part of which is a garage with space for 3 cars.

Further features of this exceptional property include oil-fired central heating, air conditioning, a special stone floor and double glazed windows, and kitchen equipment and appliances are from Gaggenau. Located in the garden is a  $15 \times 4$  m pool.