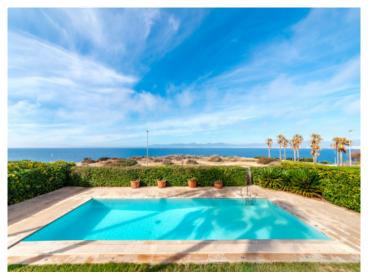

Under the whole of the house is a cellar, a part of which is a garage with space for 3 cars.

Further features of this exceptional property include oil-fired central heating, air conditioning, a special stone floor and double glazed windows, and kitchen equipment and appliances are from Gaggenau. Located in the garden is a  $15 \times 4$  m pool.

### Läge & omgivningar:

Son Veri Nou is situated at the eastern end of the bay of Palma.

It is a quiet residential village which consists mainly of villas. You find it on a rocky coast, it has a good infrastructure and within 15 minutes you can reach the airport and the beautiful city of Palma.