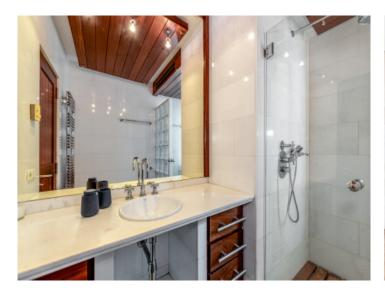

The house stands on a prime plot of 1,000 sqm and has a living space of 675 sqm spread over 2 levels. On the ground floor are 3 bedrooms, 2 bathrooms, and a kitchen and living/dining area with fireplace. The master bedroom has a bathroom en suite and a very large dressing room. The upper floor houses a further spacious open living area with fireplace, a bedroom with dressing room and pre-installation for another bathroom, and a further semi-open bedroom which could be easily enclosed if required.