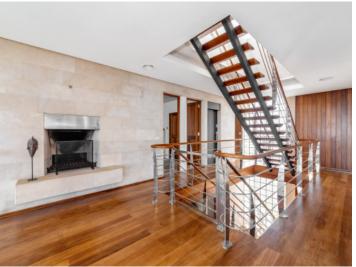

The house stands on a prime plot of 1,000 sqm and has a living space of 675 sqm spread over 2 levels. On the ground floor are 3 bedrooms, 2 bathrooms, and a kitchen and living/dining area with fireplace. The master bedroom has a bathroom en suite and a very large dressing room. The upper floor houses a further spacious open living area with fireplace, a bedroom with dressing room and pre-installation for another bathroom, and a further semi-open bedroom which could be easily enclosed if required.