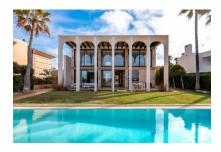

# Elegant villa on the first line of the sea in Son Veri Nou with views over the bay of Palma

Byggyta: 657 m<sup>2</sup> Pool:

Tomt: 2.000 m<sup>2</sup> Energicertifikat: e

Sovrum: 5
Badrum: 3

Havsutsikt: ✓ long term rental\*: € 15.000,-

#### **Detaljer:**

This very exceptional property enjoys the luxury of being located on the 1st sea line and overlooking the entire bay of Palma. It was constructed in the year 2.000 using only the highest-quality building materials.

Under the whole of the house is a cellar, a part of which is a garage with space for 3 cars.

Further features of this exceptional property include oil-fired central heating, air conditioning, a special stone floor and double glazed windows, and kitchen equipment and appliances are from Gaggenau. Located in the garden is a  $15 \times 4$  m pool.