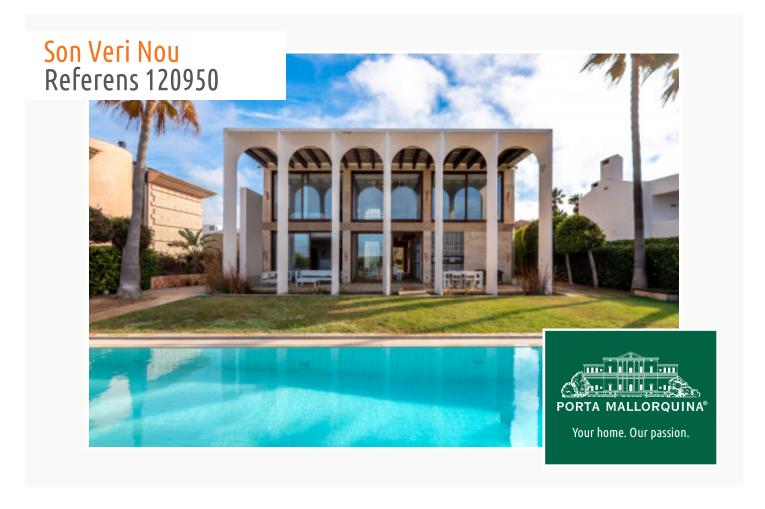

#### **Detaljer:**

This very exceptional property enjoys the luxury of being located on the 1st sea line and overlooking the entire bay of Palma. It was constructed in the year 2.000 using only the highest-quality building materials.

The house stands on a prime plot of 1,000 sqm and has a living space of 675 sqm spread over 2 levels. On the ground floor are 3 bedrooms, 2 bathrooms, and a kitchen and living/dining area with fireplace. The master bedroom has a bathroom en suite and a very large dressing room. The upper floor houses a further spacious open living area with fireplace, a bedroom with dressing room and pre-installation for another bathroom, and a further semi-open bedroom which could be easily enclosed if required.

Under the whole of the house is a cellar, a part of which is a garage with space for 3 cars.

Further features of this exceptional property include oil-fired central heating, air conditioning, a special stone floor and double glazed windows, and kitchen equipment and appliances are from Gaggenau. Located in the garden is a  $15 \times 4$  m pool.