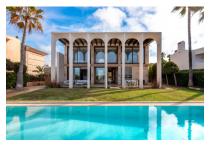

#### **Detaljer:**

This very exceptional property enjoys the luxury of being located on the 1st sea line and overlooking the entire bay of Palma. It was constructed in the year 2.000 using only the highest-quality building materials.

The house stands on a prime plot of 1,000 sqm and has a living space of 675 sqm spread over 2 levels. On the ground floor are 3 bedrooms, 2 bathrooms, and a kitchen and living/dining area with fireplace. The master bedroom has a bathroom en suite and a very large dressing room. The upper floor houses a further spacious open living area with fireplace, a bedroom with dressing room and pre-installation for another bathroom, and a further semi-open bedroom which could be easily enclosed if required.

Under the whole of the house is a cellar, a part of which is a garage with space for 3 cars.

Further features of this exceptional property include oil-fired central heating, air conditioning, a special stone floor and double glazed windows, and kitchen equipment and appliances are from Gaggenau. Located in the garden is a  $15 \times 4$  m pool.