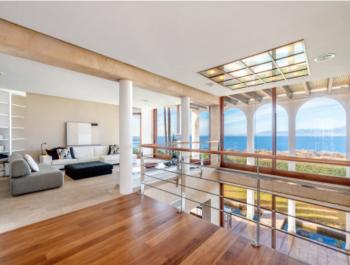

The house stands on a prime plot of 1,000 sqm and has a living space of 675 sqm spread over 2 levels. On the ground floor are 3 bedrooms, 2 bathrooms, and a kitchen and living/dining area with fireplace. The master bedroom has a bathroom en suite and a very large dressing room. The upper floor houses a further spacious open living area with fireplace, a bedroom with dressing room and pre-installation for another bathroom, and a further semi-open bedroom which could be easily enclosed if required.