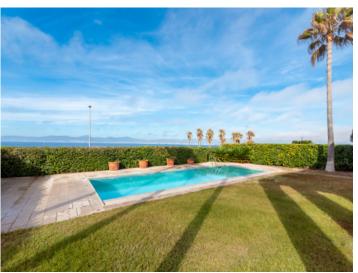

Under the whole of the house is a cellar, a part of which is a garage with space for 3 cars.

Further features of this exceptional property include oil-fired central heating, air conditioning, a special stone floor and double glazed windows, and kitchen equipment and appliances are from Gaggenau. Located in the garden is a  $15 \times 4$  m pool.

### Läge & omgivningar:

Son Veri Nou is situated at the eastern end of the bay of Palma.

It is a quiet residential village which consists mainly of villas. You find it on a rocky coast, it has a good infrastructure and within 15 minutes you can reach the airport and the beautiful city of Palma.