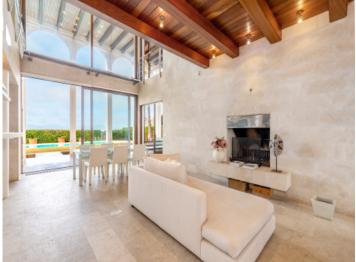

#### **Detaljer:**

This very exceptional property enjoys the luxury of being located on the 1st sea line and overlooking the entire bay of Palma. It was constructed in the year 2.000 using only the highest-quality building materials.

The house stands on a prime plot of 1,000 sqm and has a living space of 675 sqm spread over 2 levels. On the ground floor are 3 bedrooms, 2 bathrooms, and a kitchen and living/dining area with fireplace. The master bedroom has a bathroom en suite and a very large dressing room. The upper floor houses a further spacious open living area with fireplace, a bedroom with dressing room and pre-installation for another bathroom, and a further semi-open bedroom which could be easily enclosed if required.

Under the whole of the house is a cellar, a part of which is a garage with space for 3 cars.

Further features of this exceptional property include oil-fired central heating, air conditioning, a special stone floor and double glazed windows, and kitchen equipment and appliances are from Gaggenau. Located in the garden is a  $15 \times 4$  m pool.