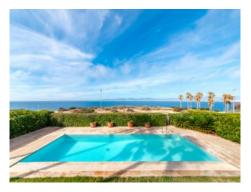

Under the whole of the house is a cellar, a part of which is a garage with space for 3 cars.

Further features of this exceptional property include oil-fired central heating, air conditioning, a special stone floor and double glazed windows, and kitchen equipment and appliances are from Gaggenau. Located in the garden is a  $15 \times 4$  m pool.

### Läge & omgivningar:

Son Veri Nou is situated at the eastern end of the bay of Palma.

It is a quiet residential village which consists mainly of villas. You find it on a rocky coast, it has a good infrastructure and within 15 minutes you can reach the airport and the beautiful city of Palma.