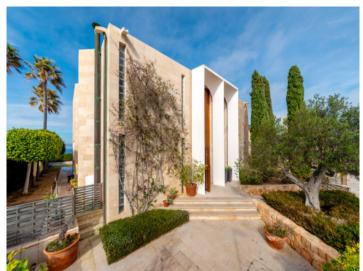

#### **Detaljer:**

This very exceptional property enjoys the luxury of being located on the 1st sea line and overlooking the entire bay of Palma. It was constructed in the year 2.000 using only the highest-quality building materials.

The house stands on a prime plot of 1,000 sqm and has a living space of 675 sqm spread over 2 levels. On the ground floor are 3 bedrooms, 2 bathrooms, and a kitchen and living/dining area with fireplace. The master bedroom has a bathroom en suite and a very large dressing room. The upper floor houses a further spacious open living area with fireplace, a bedroom with dressing room and pre-installation for another bathroom, and a further semi-open bedroom which could be easily enclosed if required.