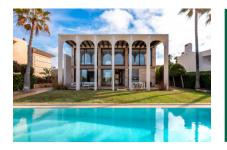

#### **Detaljer:**

This very exceptional property enjoys the luxury of being located on the 1st sea line and overlooking the entire bay of Palma. It was constructed in the year 2.000 using only the highest-quality building materials.

The house stands on a prime plot of 1,000 sqm and has a living space of 675 sqm spread over 2 levels. On the ground floor are 3 bedrooms, 2 bathrooms, and a kitchen and living/dining area with fireplace. The master bedroom has a bathroom en suite and a very large dressing room. The upper floor houses a further spacious open living area with fireplace, a bedroom with dressing room and pre-installation for another bathroom, and a further semi-open bedroom which could be easily enclosed if required.

Under the whole of the house is a cellar, a part of which is a garage with space for 3 cars.

Further features of this exceptional property include oil-fired central heating, air conditioning, a special stone floor and double glazed windows, and kitchen equipment and appliances are from Gaggenau. Located in the garden is a  $15 \times 4$  m pool.