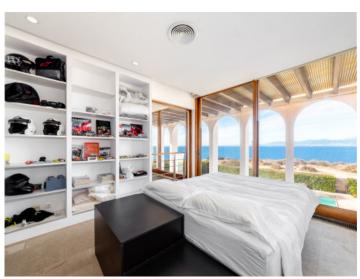

The house stands on a prime plot of 1,000 sqm and has a living space of 675 sqm spread over 2 levels. On the ground floor are 3 bedrooms, 2 bathrooms, and a kitchen and living/dining area with fireplace. The master bedroom has a bathroom en suite and a very large dressing room. The upper floor houses a further spacious open living area with fireplace, a bedroom with dressing room and pre-installation for another bathroom, and a further semi-open bedroom which could be easily enclosed if required.