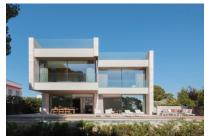

# Unique, luxurious villa on the 1st sea line in Puig de Ros

Byggyta: 760 m<sup>2</sup> Pool:

Tomt: 930 m<sup>2</sup> Energicertifikat: c

Sovrum: 5

Badrum: 6

Havsutsikt: ✓ **Pris:** € **6.900.000,-**

#### **Detaljer:**

Built in 2020, this absolutely luxurious villa stands on the 1st. line of the sea in a desirable area within easy reach of Palma, and impresses with its exceptional high-quality and the latest home-technology.