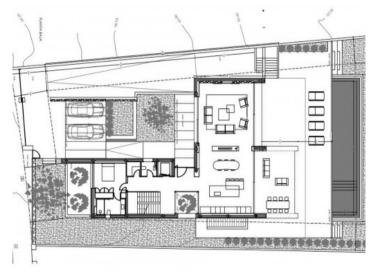

Its living space includes 5 bedrooms, all with en-suite bathrooms, a separate guest WC, and an open living/dining area and kitchen leaving no wishes unfulfilled with regards to design and quality.

On the ground floor is the light-flooded, inviting salon with its large window frontages, and a bedroom with bathroom en suite.

Three further spectacular bedrooms with unique bathrooms, dressing rooms, and breathtaking views are situated on the first floor.

On the roof terrace the sauna presents unparalleled sea views.

The lowest level houses a compact studio with a living/sleeping area, bathroom, a tropical patio, the utility room, a large 4-car garage, and the modern house-technology.