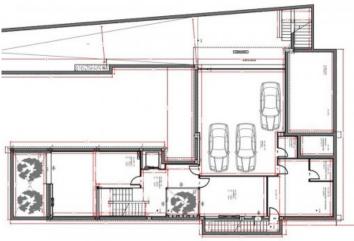

Three further spectacular bedrooms with unique bathrooms, dressing rooms, and breathtaking views are situated on the first floor.

On the roof terrace the sauna presents unparalleled sea views.

The lowest level houses a compact studio with a living/sleeping area, bathroom, a tropical patio, the utility room, a large 4-car garage, and the modern house-technology.