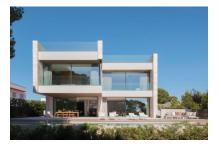

# Unique, luxurious villa on the 1st sea line in Puig de Ros

Byggyta: 760 m<sup>2</sup> Pool:

Tomt: 930 m<sup>2</sup> Energicertifikat: c

Sovrum: 5

Badrum: 6

Havsutsikt: ✓ **Pris:** € **6.900.000,-**

#### **Detaljer:**

Built in 2020, this absolutely luxurious villa stands on the 1st. line of the sea in a desirable area within easy reach of Palma, and impresses with its exceptional high-quality and the latest home-technology.