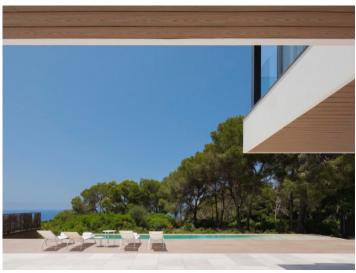

# Unique, luxurious villa on the 1st sea line in Puig de Ros

Byggyta: 760 m<sup>2</sup> Pool:

Tomt: 930 m<sup>2</sup> Energicertifikat: c

Sovrum: 5

Badrum: 6

Havsutsikt: ✓ **Pris:** € **6.900.000,-**

#### **Detaljer:**

Built in 2020, this absolutely luxurious villa stands on the 1st. line of the sea in a desirable area within easy reach of Palma, and impresses with its exceptional high-quality and the latest home-technology.

#### Läge & omgivningar:

Puig de Ros, which belongs to the municipality of Llucmajor, lies south-east of Palma and provides a contrast to the lively Playa de Palma - Peace and rest are guaranteed here. It is comprised mainly of Apartmentbuildings and villas. Puig de Ros is the ideal starting point for long bicycle tours along the sea's cliff line and into the island's centre. The "Maioris" Golfcourse is immediately near by as well as a large supermarket. The airport and Palma are respectively 15 and 25 minutes away.