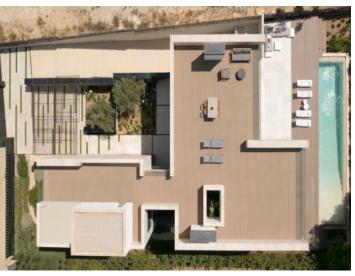

Its living space includes 5 bedrooms, all with en-suite bathrooms, a separate guest WC, and an open living/dining area and kitchen leaving no wishes unfulfilled with regards to design and quality.

On the ground floor is the light-flooded, inviting salon with its large window frontages, and a bedroom with bathroom en suite.

Three further spectacular bedrooms with unique bathrooms, dressing rooms, and breathtaking views are situated on the first floor.

On the roof terrace the sauna presents unparalleled sea views.

The lowest level houses a compact studio with a living/sleeping area, bathroom, a tropical patio, the utility room, a large 4-car garage, and the modern house-technology.