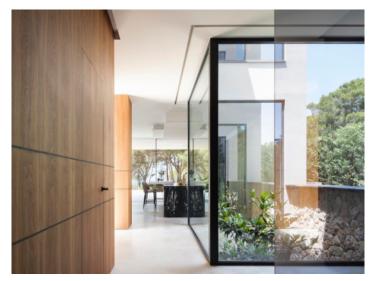

The whole house can be controlled by both smart-phone and individual control panels, so that it is possible to oversee and control, for example, the curtains and windows, air conditioning and ventilation etc. from anywhere in the world.