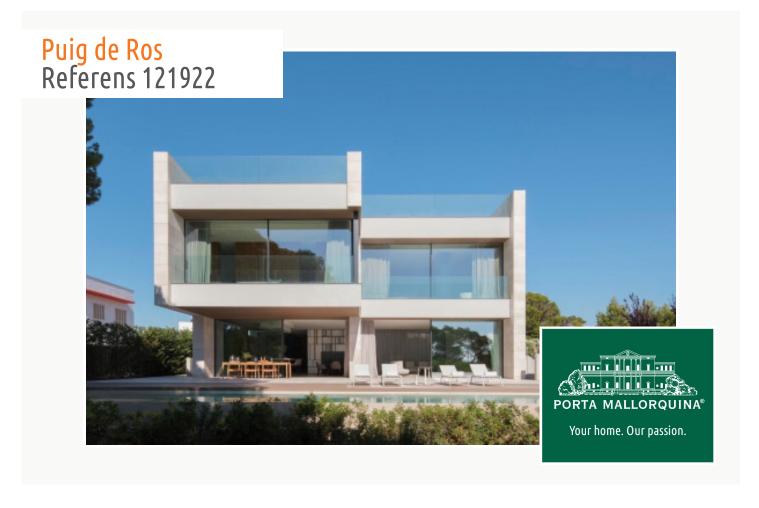

# Unique, luxurious villa on the 1st sea line in Puig de Ros

Byggyta: 760 m<sup>2</sup> Pool:

Tomt: 930 m<sup>2</sup> Energicertifikat: c

Sovrum: 5

Badrum: 6

Havsutsikt: ✓ **Pris:** € **6.900.000,-**

#### **Detaljer:**

Built in 2020, this absolutely luxurious villa stands on the 1st. line of the sea in a desirable area within easy reach of Palma, and impresses with its exceptional high-quality and the latest home-technology.