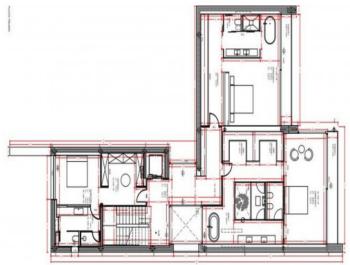

Its living space includes 5 bedrooms, all with en-suite bathrooms, a separate guest WC, and an open living/dining area and kitchen leaving no wishes unfulfilled with regards to design and quality.

On the ground floor is the light-flooded, inviting salon with its large window frontages, and a bedroom with bathroom en suite.

Three further spectacular bedrooms with unique bathrooms, dressing rooms, and breathtaking views are situated on the first floor.

On the roof terrace the sauna presents unparalleled sea views.

The lowest level houses a compact studio with a living/sleeping area, bathroom, a tropical patio, the utility room, a large 4-car garage, and the modern house-technology.