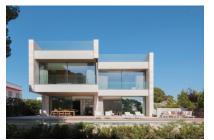

# Unique, luxurious villa on the 1st sea line in Puig de Ros

Byggyta: 760 m<sup>2</sup> Pool:

Tomt: 930 m<sup>2</sup> Energicertifikat: c

Sovrum: 5

Badrum: 6

Havsutsikt: ✓ **Pris:** € **6.900.000,-**

#### **Detaljer:**

Built in 2020, this absolutely luxurious villa stands on the 1st. line of the sea in a desirable area within easy reach of Palma, and impresses with its exceptional high-quality and the latest home-technology.