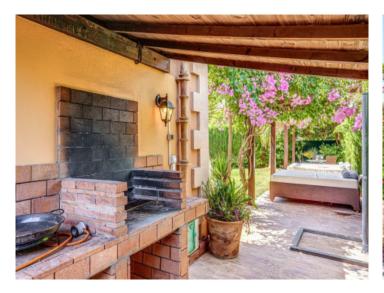

#### **Detaljer:**

Beautiful Mediterranean chalet in the popular urbanization Puig de Ros, just outside Palma, with vacation rental license for 8 people.

The villa, built in 2004, is in top condition.

On the 600 square meter plot next to the house is the great and private garden, with many places in the shade or sun that invite you to linger. There is also a large barbecue area with a wooden casita. The fully equipped house has 4 bedrooms, 4 bathrooms, air conditioning h/c and a pre-installation for a central heating system. The 3 bedrooms on the upper floor all have a great sea view and from the roof terrace you can enjoy the full sea view.