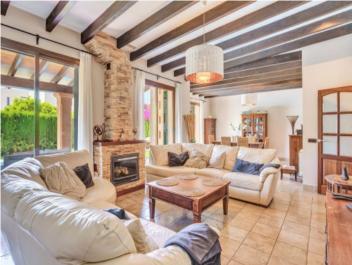

#### **Detaljer:**

Beautiful Mediterranean chalet in the popular urbanization Puig de Ros, just outside Palma, with vacation rental license for 8 people.

The villa, built in 2004, is in top condition.

On the 600 square meter plot next to the house is the great and private garden, with many places in the shade or sun that invite you to linger. There is also a large barbecue area with a wooden casita. The fully equipped house has 4 bedrooms, 4 bathrooms, air conditioning h/c and a pre-installation for a central heating system. The 3 bedrooms on the upper floor all have a great sea view and from the roof terrace you can enjoy the full sea view.