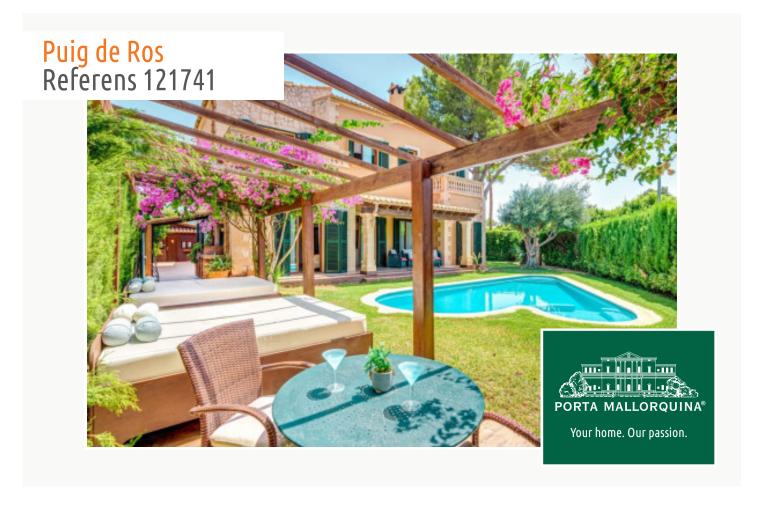

#### **Detaljer:**

Beautiful Mediterranean chalet in the popular urbanization Puig de Ros, just outside Palma, with vacation rental license for 8 people.

The villa, built in 2004, is in top condition.

On the 600 square meter plot next to the house is the great and private garden, with many places in the shade or sun that invite you to linger. There is also a large barbecue area with a wooden casita. The fully equipped house has 4 bedrooms, 4 bathrooms, air conditioning h/c and a pre-installation for a central heating system. The 3 bedrooms on the upper floor all have a great sea view and from the roof terrace you can enjoy the full sea view.

#### Läge & omgivningar:

Puig de Ros, which belongs to the municipality of Llucmajor, lies south-east of Palma and provides a contrast to the lively Playa de Palma - Peace and rest are guaranteed here. It is comprised mainly of Apartmentbuildings and villas. Puig de Ros is the ideal starting point for long bicycle tours along the sea's cliff line and into the island's centre. The "Maioris" Golfcourse is immediately near by as well as a large supermarket. The airport and Palma are respectively 15 and 25 minutes away.