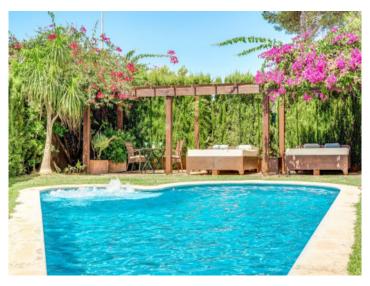

#### **Detaljer:**

Beautiful Mediterranean chalet in the popular urbanization Puig de Ros, just outside Palma, with vacation rental license for 8 people.

The villa, built in 2004, is in top condition.

On the 600 square meter plot next to the house is the great and private garden, with many places in the shade or sun that invite you to linger. There is also a large barbecue area with a wooden casita. The fully equipped house has 4 bedrooms, 4 bathrooms, air conditioning h/c and a pre-installation for a central heating system. The 3 bedrooms on the upper floor all have a great sea view and from the roof terrace you can enjoy the full sea view.