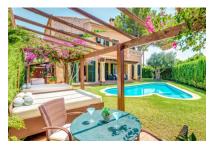

#### **Detaljer:**

Beautiful Mediterranean chalet in the popular urbanization Puig de Ros, just outside Palma, with vacation rental license for 8 people.

The villa, built in 2004, is in top condition.

On the 600 square meter plot next to the house is the great and private garden, with many places in the shade or sun that invite you to linger. There is also a large barbecue area with a wooden casita. The fully equipped house has 4 bedrooms, 4 bathrooms, air conditioning h/c and a pre-installation for a central heating system. The 3 bedrooms on the upper floor all have a great sea view and from the roof terrace you can enjoy the full sea view.