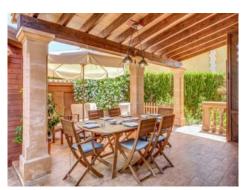

#### **Detaljer:**

Beautiful Mediterranean chalet in the popular urbanization Puig de Ros, just outside Palma, with vacation rental license for 8 people.

The villa, built in 2004, is in top condition.

On the 600 square meter plot next to the house is the great and private garden, with many places in the shade or sun that invite you to linger. There is also a large barbecue area with a wooden casita. The fully equipped house has 4 bedrooms, 4 bathrooms, air conditioning h/c and a pre-installation for a central heating system. The 3 bedrooms on the upper floor all have a great sea view and from the roof terrace you can enjoy the full sea view.