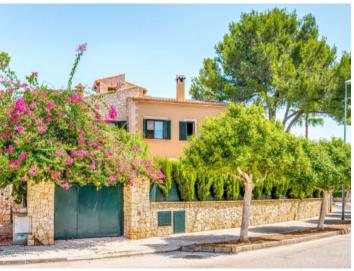

# Mallorcan chalet with vacation rental license in Puig de Ros

Byggyta: 278 m<sup>2</sup> Pool:

Tomt: 600 m<sup>2</sup> Energicertifikat: pågående

Sovrum: 4

Badrum: 4

Havsutsikt: ✓ **Pris:** € 1.695.000,-

#### **Detaljer:**

Beautiful Mediterranean chalet in the popular urbanization Puig de Ros, just outside Palma, with vacation rental license for 8 people.

The villa, built in 2004, is in top condition.

On the 600 square meter plot next to the house is the great and private garden, with many places in the shade or sun that invite you to linger. There is also a large barbecue area with a wooden casita. The fully equipped house has 4 bedrooms, 4 bathrooms, air conditioning h/c and a pre-installation for a central heating system. The 3 bedrooms on the upper floor all have a great sea view and from the roof terrace you can enjoy the full sea view.