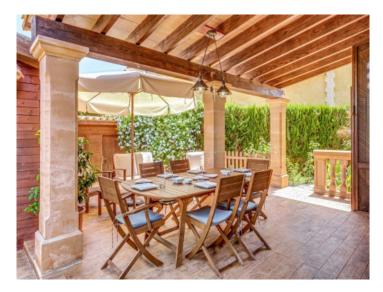

#### **Detaljer:**

Beautiful Mediterranean chalet in the popular urbanization Puig de Ros, just outside Palma, with vacation rental license for 8 people.

The villa, built in 2004, is in top condition.

On the 600 square meter plot next to the house is the great and private garden, with many places in the shade or sun that invite you to linger. There is also a large barbecue area with a wooden casita. The fully equipped house has 4 bedrooms, 4 bathrooms, air conditioning h/c and a pre-installation for a central heating system. The 3 bedrooms on the upper floor all have a great sea view and from the roof terrace you can enjoy the full sea view.