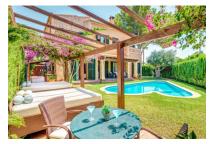

#### **Detaljer:**

Beautiful Mediterranean chalet in the popular urbanization Puig de Ros, just outside Palma, with vacation rental license for 8 people.

The villa, built in 2004, is in top condition.

On the 600 square meter plot next to the house is the great and private garden, with many places in the shade or sun that invite you to linger. There is also a large barbecue area with a wooden casita. The fully equipped house has 4 bedrooms, 4 bathrooms, air conditioning h/c and a pre-installation for a central heating system. The 3 bedrooms on the upper floor all have a great sea view and from the roof terrace you can enjoy the full sea view.