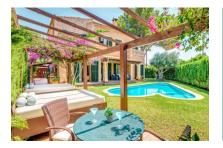

#### **Detaljer:**

Beautiful Mediterranean chalet in the popular urbanization Puig de Ros, just outside Palma, with vacation rental license for 8 people.

The villa, built in 2004, is in top condition.

On the 600 square meter plot next to the house is the great and private garden, with many places in the shade or sun that invite you to linger. There is also a large barbecue area with a wooden casita. The fully equipped house has 4 bedrooms, 4 bathrooms, air conditioning h/c and a pre-installation for a central heating system. The 3 bedrooms on the upper floor all have a great sea view and from the roof terrace you can enjoy the full sea view.