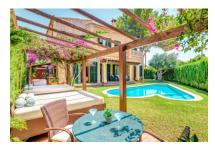

#### **Detaljer:**

Beautiful Mediterranean chalet in the popular urbanization Puig de Ros, just outside Palma, with vacation rental license for 8 people.

The villa, built in 2004, is in top condition.

On the 600 square meter plot next to the house is the great and private garden, with many places in the shade or sun that invite you to linger. There is also a large barbecue area with a wooden casita. The fully equipped house has 4 bedrooms, 4 bathrooms, air conditioning h/c and a pre-installation for a central heating system. The 3 bedrooms on the upper floor all have a great sea view and from the roof terrace you can enjoy the full sea view.