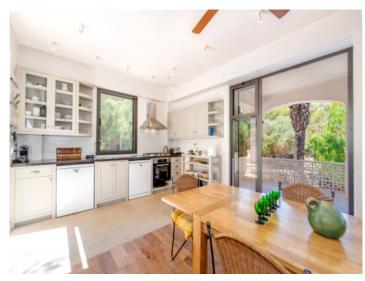

External stone steps access the entrance level of the villa with a pleasant living/dining area, the open kitchen, and a bathroom. Large glass frontages open directly on to the covered terrace, which provides the perfect shady place in summer, perfect for al fresco dining.