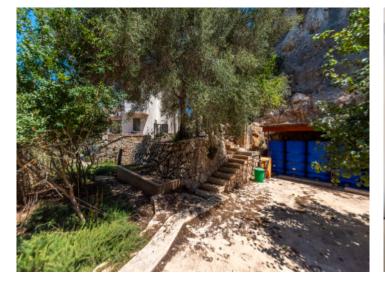

In the cellar area there is a further light-flooded room, ideal for use as a fitness room or small spa area.

The terraced plot is perfect for creating diverse chill-out areas, surrounded by the Mediterranean-style garden with an established tree population providing ample natural shade. A real green oasis where complete privacy can be enjoyed. At the rear of the property a rocky crag provides an absolute highlight.

Further features include mains water and electricity connections, 3 outdoor parking spaces, with a traditional stove in the living area and fans in the bedrooms ensuring pleasant temperatures at all times of the year.