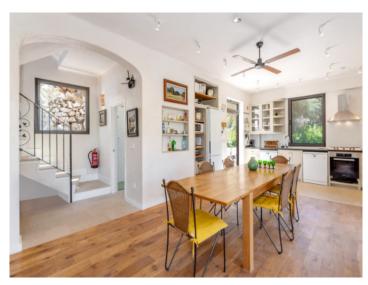

External stone steps access the entrance level of the villa with a pleasant living/dining area, the open kitchen, and a bathroom. Large glass frontages open directly on to the covered terrace, which provides the perfect shady place in summer, perfect for al fresco dining.