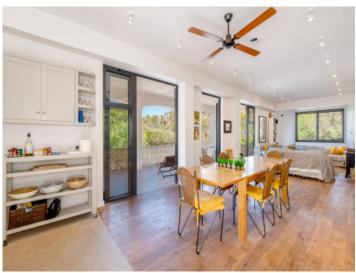

External stone steps access the entrance level of the villa with a pleasant living/dining area, the open kitchen, and a bathroom. Large glass frontages open directly on to the covered terrace, which provides the perfect shady place in summer, perfect for al fresco dining.