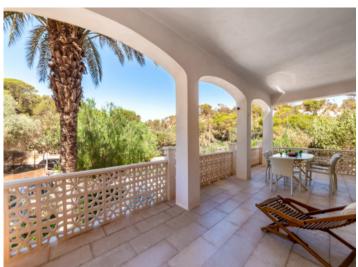

External stone steps access the entrance level of the villa with a pleasant living/dining area, the open kitchen, and a bathroom. Large glass frontages open directly on to the covered terrace, which provides the perfect shady place in summer, perfect for al fresco dining.

A staircase leads up to the bedroom level with a total of 4 double bedrooms and a further bathroom. All bedrooms have direct access to a large terrace.

On the top floor there is a further room which could, for example, be used as an office, with an adjoining roof terrace from where the wonderful views and sounds of the surrounding nature can be enjoyed.