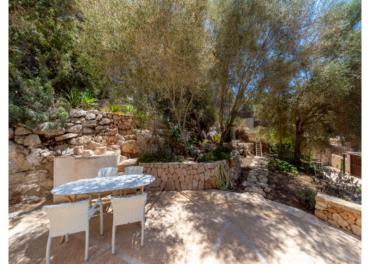

External stone steps access the entrance level of the villa with a pleasant living/dining area, the open kitchen, and a bathroom. Large glass frontages open directly on to the covered terrace, which provides the perfect shady place in summer, perfect for al fresco dining.

In the cellar area there is a further light-flooded room, ideal for use as a fitness room or small spa area.

The terraced plot is perfect for creating diverse chill-out areas, surrounded by the Mediterranean-style garden with an established tree population providing ample natural shade. A real green oasis where complete privacy can be enjoyed. At the rear of the property a rocky crag provides an absolute highlight.