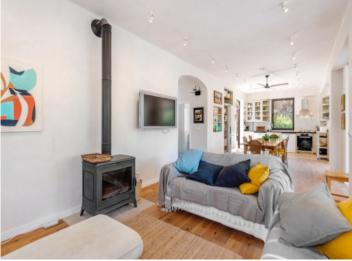

External stone steps access the entrance level of the villa with a pleasant living/dining area, the open kitchen, and a bathroom. Large glass frontages open directly on to the covered terrace, which provides the perfect shady place in summer, perfect for al fresco dining.

Further features include mains water and electricity connections, 3 outdoor parking spaces, with a traditional stove in the living area and fans in the bedrooms ensuring pleasant temperatures at all times of the year.