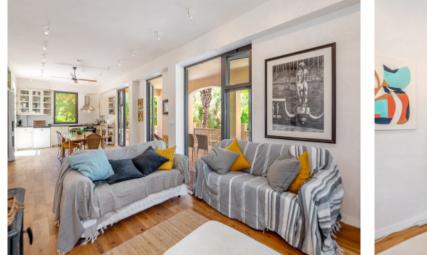

External stone steps access the entrance level of the villa with a pleasant living/dining area, the open kitchen, and a bathroom. Large glass frontages open directly on to the covered terrace, which provides the perfect shady place in summer, perfect for al fresco dining.