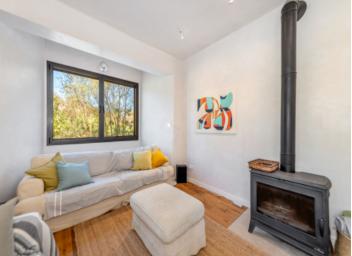

External stone steps access the entrance level of the villa with a pleasant living/dining area, the open kitchen, and a bathroom. Large glass frontages open directly on to the covered terrace, which provides the perfect shady place in summer, perfect for al fresco dining.

Further features include mains water and electricity connections, 3 outdoor parking spaces, with a traditional stove in the living area and fans in the bedrooms ensuring pleasant temperatures at all times of the year.