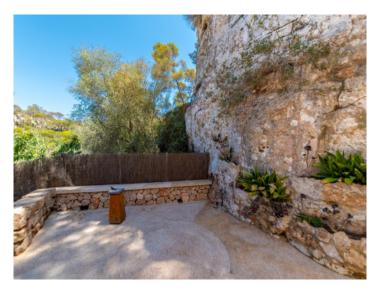

In the cellar area there is a further light-flooded room, ideal for use as a fitness room or small spa area.

The terraced plot is perfect for creating diverse chill-out areas, surrounded by the Mediterranean-style garden with an established tree population providing ample natural shade. A real green oasis where complete privacy can be enjoyed. At the rear of the property a rocky crag provides an absolute highlight.