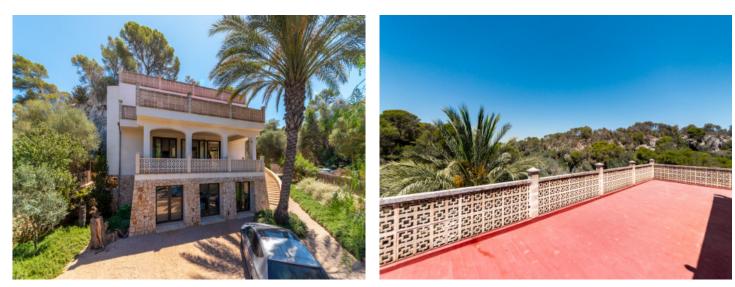

#### **Detaljer:**

This enchanting villa, recently completely and lovingly renovated, is characterised by its unique and special location directly on the beautiful Cala Llombards bay and only a 2-minute walk from the sea. It stands on a sloping plot of approx. ???? sqm, facing away from the prevailing wind, surrounded by wild olive trees. The villa has a valid touristic rental license for up to 9 people.

External stone steps access the entrance level of the villa with a pleasant living/dining area, the open kitchen, and a bathroom. Large glass frontages open directly on to the covered terrace, which provides the perfect shady place in summer, perfect for al fresco dining.

A staircase leads up to the bedroom level with a total of 4 double bedrooms and a further bathroom. All bedrooms have direct access to a large terrace.

On the top floor there is a further room which could, for example, be used as an office, with an adjoining roof terrace from where the wonderful views and sounds of the surrounding nature can be enjoyed.

In the cellar area there is a further light-flooded room, ideal for use as a fitness room or small spa area.

The terraced plot is perfect for creating diverse chill-out areas, surrounded by the Mediterranean-style garden with an established tree population providing ample natural shade. A real green oasis where complete privacy can be enjoyed. At the rear of the property a rocky crag provides an absolute highlight.

Further features include mains water and electricity connections, 3 outdoor parking spaces, with a traditional stove in the living area and fans in the bedrooms ensuring pleasant temperatures at all times of the year.