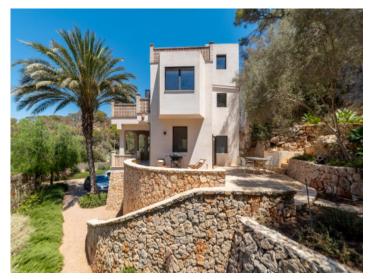

#### **Detaljer:**

This enchanting villa, recently completely and lovingly renovated, is characterised by its unique and special location directly on the beautiful Cala Llombards bay and only a 2-minute walk from the sea. It stands on a sloping plot of approx. ???? sqm, facing away from the prevailing wind, surrounded by wild olive trees. The villa has a valid touristic rental license for up to 9 people.

External stone steps access the entrance level of the villa with a pleasant living/dining area, the open kitchen, and a bathroom. Large glass frontages open directly on to the covered terrace, which provides the perfect shady place in summer, perfect for al fresco dining.