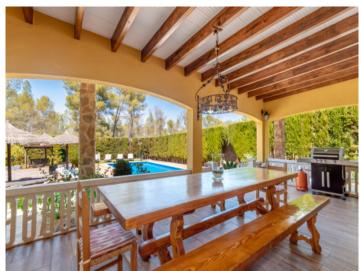

The first floor consists of a very large living and dining area with fireplace and adjoining summer kitchen, which includes a nice barbecue area, oven and sink, a fully equipped kitchen, 2 bedrooms, bathroom, laundry room, storage room and garage. On the upper floor there are 5 further bedrooms, 3 bathrooms and an additional living room, also with fireplace and adjoining veranda.

The villa is equipped with 8 air conditioners hot/cold, oil central heating and outside an automatic irrigation system and pool and garden lighting.

The property has a coveted, old vacation rental license for 12 people. Ideal as an investment property as well as for own use