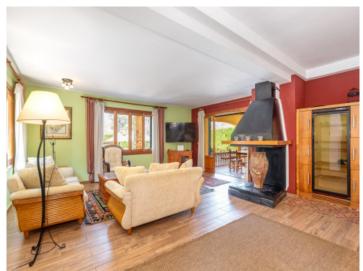

The first floor consists of a very large living and dining area with fireplace and adjoining summer kitchen, which includes a nice barbecue area, oven and sink, a fully equipped kitchen, 2 bedrooms, bathroom, laundry room, storage room and garage. On the upper floor there are 5 further bedrooms, 3 bathrooms and an additional living room, also with fireplace and adjoining veranda.

The villa is equipped with 8 air conditioners hot/cold, oil central heating and outside an automatic irrigation system and pool and garden lighting.

The property has a coveted, old vacation rental license for 12 people. Ideal as an investment property as well as for own use