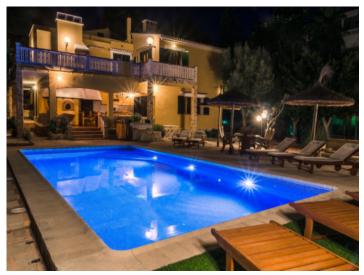

#### **Detaljer:**

This family-friendly Mediterranean-style villa from the 70s with vacation rental license has been constantly modernized in the last 7 years and is in perfect condition, only 15 minutes from the airport and 20 minutes from Palma. The approx. 400 sqm house is situated on a very private plot of 1,253 sqm with beautiful mature trees, a garden and a 46 sqm pool.

The villa is equipped with 8 air conditioners hot/cold, oil central heating and outside an automatic irrigation system and pool and garden lighting.

The property has a coveted, old vacation rental license for 12 people. Ideal as an investment property as well as for own use