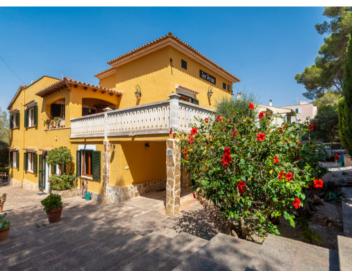

# Coveted licensed vacation villa as an investment property or for personal use in Cala Blava

Byggyta: 401 m<sup>2</sup> Pool:

Tomt: 1.253 m<sup>2</sup> Energicertifikat: pågående

Sovrum: 7

Badrum: 4

Havsutsikt: - **Pris:** € **1.485.000,-**

#### **Detaljer:**

This family-friendly Mediterranean-style villa from the 70s with vacation rental license has been constantly modernized in the last 7 years and is in perfect condition, only 15 minutes from the airport and 20 minutes from Palma. The approx. 400 sqm house is situated on a very private plot of 1,253 sqm with beautiful mature trees, a garden and a 46 sqm pool.