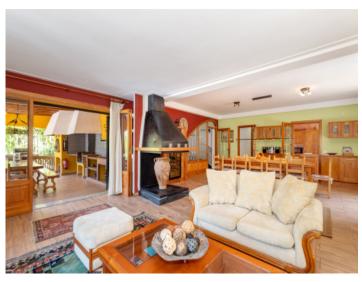

The first floor consists of a very large living and dining area with fireplace and adjoining summer kitchen, which includes a nice barbecue area, oven and sink, a fully equipped kitchen, 2 bedrooms, bathroom, laundry room, storage room and garage. On the upper floor there are 5 further bedrooms, 3 bathrooms and an additional living room, also with fireplace and adjoining veranda.

The villa is equipped with 8 air conditioners hot/cold, oil central heating and outside an automatic irrigation system and pool and garden lighting.

The property has a coveted, old vacation rental license for 12 people. Ideal as an investment property as well as for own use