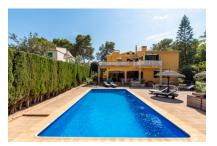

#### **Detaljer:**

This family-friendly Mediterranean-style villa from the 70s with vacation rental license has been constantly modernized in the last 7 years and is in perfect condition, only 15 minutes from the airport and 20 minutes from Palma. The approx. 400 sqm house is situated on a very private plot of 1,253 sqm with beautiful mature trees, a garden and a 46 sqm pool.

The villa is equipped with 8 air conditioners hot/cold, oil central heating and outside an automatic irrigation system and pool and garden lighting.

The property has a coveted, old vacation rental license for 12 people. Ideal as an investment property as well as for own use