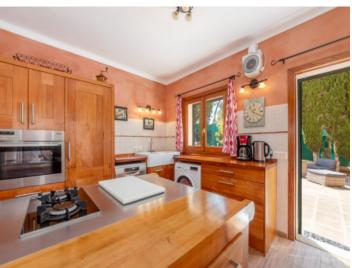

The first floor consists of a very large living and dining area with fireplace and adjoining summer kitchen, which includes a nice barbecue area, oven and sink, a fully equipped kitchen, 2 bedrooms, bathroom, laundry room, storage room and garage. On the upper floor there are 5 further bedrooms, 3 bathrooms and an additional living room, also with fireplace and adjoining veranda.