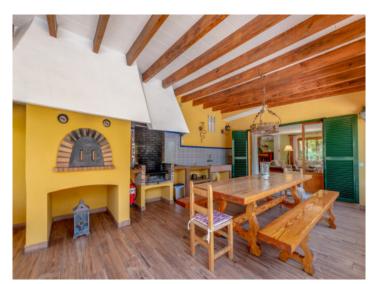

The first floor consists of a very large living and dining area with fireplace and adjoining summer kitchen, which includes a nice barbecue area, oven and sink, a fully equipped kitchen, 2 bedrooms, bathroom, laundry room, storage room and garage. On the upper floor there are 5 further bedrooms, 3 bathrooms and an additional living room, also with fireplace and adjoining veranda.