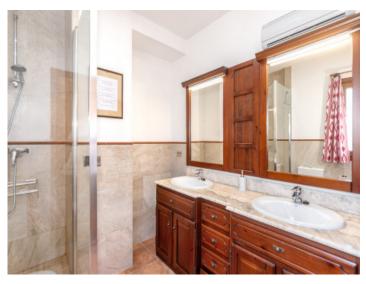

The first floor consists of a very large living and dining area with fireplace and adjoining summer kitchen, which includes a nice barbecue area, oven and sink, a fully equipped kitchen, 2 bedrooms, bathroom, laundry room, storage room and garage. On the upper floor there are 5 further bedrooms, 3 bathrooms and an additional living room, also with fireplace and adjoining veranda.