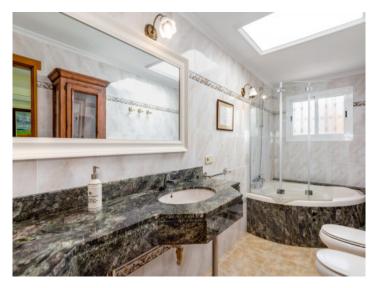

The first floor consists of a very large living and dining area with fireplace and adjoining summer kitchen, which includes a nice barbecue area, oven and sink, a fully equipped kitchen, 2 bedrooms, bathroom, laundry room, storage room and garage. On the upper floor there are 5 further bedrooms, 3 bathrooms and an additional living room, also with fireplace and adjoining veranda.