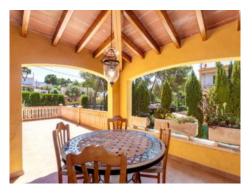

The first floor consists of a very large living and dining area with fireplace and adjoining summer kitchen, which includes a nice barbecue area, oven and sink, a fully equipped kitchen, 2 bedrooms, bathroom, laundry room, storage room and garage. On the upper floor there are 5 further bedrooms, 3 bathrooms and an additional living room, also with fireplace and adjoining veranda.