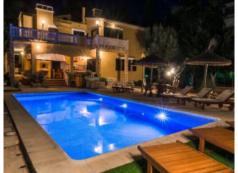

#### **Detaljer:**

This family-friendly Mediterranean-style villa from the 70s with vacation rental license has been constantly modernized in the last 7 years and is in perfect condition, only 15 minutes from the airport and 20 minutes from Palma. The approx. 400 sqm house is situated on a very private plot of 1,253 sqm with beautiful mature trees, a garden and a 46 sqm pool.

The villa is equipped with 8 air conditioners hot/cold, oil central heating and outside an automatic irrigation system and pool and garden lighting.

The property has a coveted, old vacation rental license for 12 people. Ideal as an investment property as well as for own use