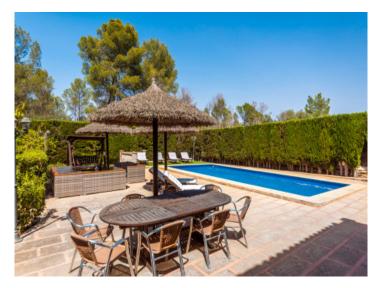

#### **Detaljer:**

This family-friendly Mediterranean-style villa from the 70s with vacation rental license has been constantly modernized in the last 7 years and is in perfect condition, only 15 minutes from the airport and 20 minutes from Palma. The approx. 400 sqm house is situated on a very private plot of 1,253 sqm with beautiful mature trees, a garden and a 46 sqm pool.

The villa is equipped with 8 air conditioners hot/cold, oil central heating and outside an automatic irrigation system and pool and garden lighting.

The property has a coveted, old vacation rental license for 12 people. Ideal as an investment property as well as for own use