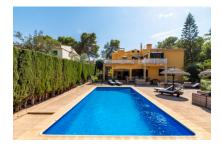

#### **Detaljer:**

This family-friendly Mediterranean-style villa from the 70s with vacation rental license has been constantly modernized in the last 7 years and is in perfect condition, only 15 minutes from the airport and 20 minutes from Palma. The approx. 400 sqm house is situated on a very private plot of 1,253 sqm with beautiful mature trees, a garden and a 46 sqm pool.

The villa is equipped with 8 air conditioners hot/cold, oil central heating and outside an automatic irrigation system and pool and garden lighting.

The property has a coveted, old vacation rental license for 12 people. Ideal as an investment property as well as for own use