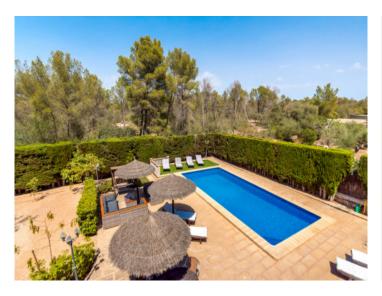

#### **Detaljer:**

This family-friendly Mediterranean-style villa from the 70s with vacation rental license has been constantly modernized in the last 7 years and is in perfect condition, only 15 minutes from the airport and 20 minutes from Palma. The approx. 400 sqm house is situated on a very private plot of 1,253 sqm with beautiful mature trees, a garden and a 46 sqm pool.

The villa is equipped with 8 air conditioners hot/cold, oil central heating and outside an automatic irrigation system and pool and garden lighting.

The property has a coveted, old vacation rental license for 12 people. Ideal as an investment property as well as for own use