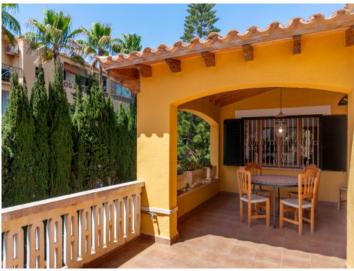

The first floor consists of a very large living and dining area with fireplace and adjoining summer kitchen, which includes a nice barbecue area, oven and sink, a fully equipped kitchen, 2 bedrooms, bathroom, laundry room, storage room and garage. On the upper floor there are 5 further bedrooms, 3 bathrooms and an additional living room, also with fireplace and adjoining veranda.

The villa is equipped with 8 air conditioners hot/cold, oil central heating and outside an automatic irrigation system and pool and garden lighting.

The property has a coveted, old vacation rental license for 12 people. Ideal as an investment property as well as for own use