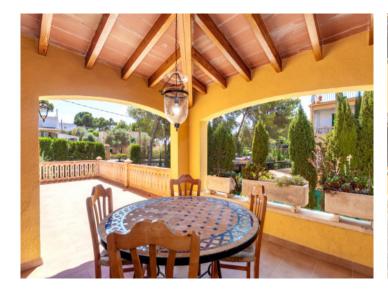

The first floor consists of a very large living and dining area with fireplace and adjoining summer kitchen, which includes a nice barbecue area, oven and sink, a fully equipped kitchen, 2 bedrooms, bathroom, laundry room, storage room and garage. On the upper floor there are 5 further bedrooms, 3 bathrooms and an additional living room, also with fireplace and adjoining veranda.