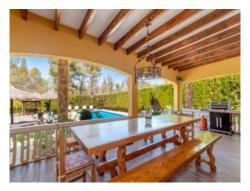

The first floor consists of a very large living and dining area with fireplace and adjoining summer kitchen, which includes a nice barbecue area, oven and sink, a fully equipped kitchen, 2 bedrooms, bathroom, laundry room, storage room and garage. On the upper floor there are 5 further bedrooms, 3 bathrooms and an additional living room, also with fireplace and adjoining veranda.