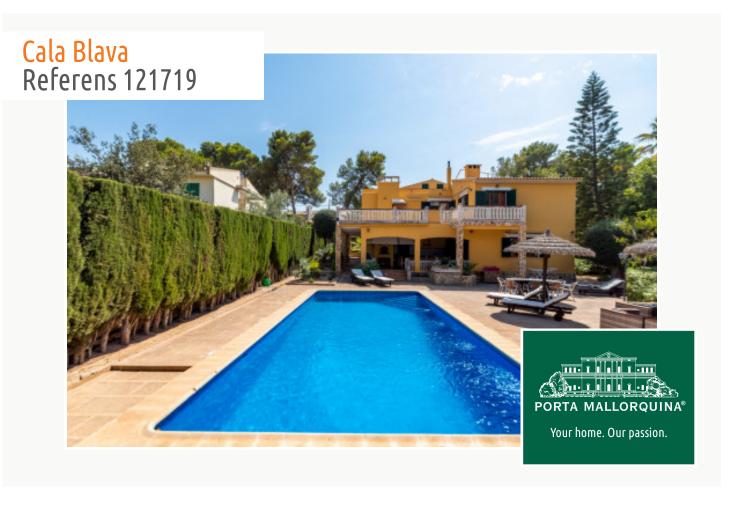

# Coveted licensed vacation villa as an investment property or for personal use in Cala Blava

Byggyta: 401 m<sup>2</sup> Pool:

Tomt: 1.253 m<sup>2</sup> Energicertifikat: pågående

Sovrum: 7

Badrum: 4

Havsutsikt: - **Pris:** € **1.485.000,-**

#### **Detaljer:**

This family-friendly Mediterranean-style villa from the 70s with vacation rental license has been constantly modernized in the last 7 years and is in perfect condition, only 15 minutes from the airport and 20 minutes from Palma. The approx. 400 sqm house is situated on a very private plot of 1,253 sqm with beautiful mature trees, a garden and a 46 sqm pool.

The villa is equipped with 8 air conditioners hot/cold, oil central heating and outside an automatic irrigation system and pool and garden lighting.

The property has a coveted, old vacation rental license for 12 people. Ideal as an investment property as well as for own use