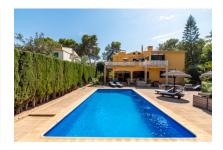

#### **Detaljer:**

This family-friendly Mediterranean-style villa from the 70s with vacation rental license has been constantly modernized in the last 7 years and is in perfect condition, only 15 minutes from the airport and 20 minutes from Palma. The approx. 400 sqm house is situated on a very private plot of 1,253 sqm with beautiful mature trees, a garden and a 46 sqm pool.

The villa is equipped with 8 air conditioners hot/cold, oil central heating and outside an automatic irrigation system and pool and garden lighting.

The property has a coveted, old vacation rental license for 12 people. Ideal as an investment property as well as for own use