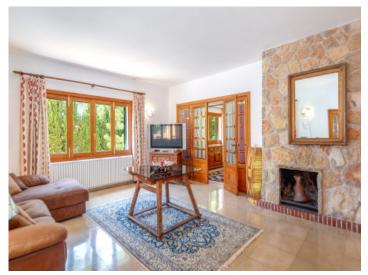

The first floor consists of a very large living and dining area with fireplace and adjoining summer kitchen, which includes a nice barbecue area, oven and sink, a fully equipped kitchen, 2 bedrooms, bathroom, laundry room, storage room and garage. On the upper floor there are 5 further bedrooms, 3 bathrooms and an additional living room, also with fireplace and adjoining veranda.