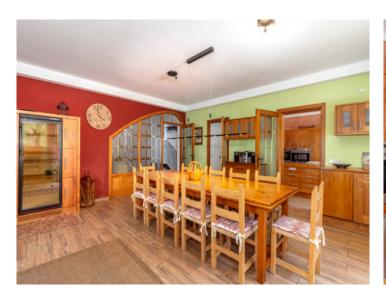

The first floor consists of a very large living and dining area with fireplace and adjoining summer kitchen, which includes a nice barbecue area, oven and sink, a fully equipped kitchen, 2 bedrooms, bathroom, laundry room, storage room and garage. On the upper floor there are 5 further bedrooms, 3 bathrooms and an additional living room, also with fireplace and adjoining veranda.