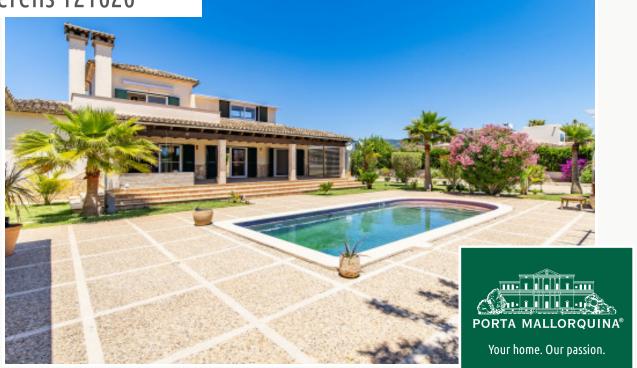

### Marratxi Referens 121626

Detached finca-style family-villa with mountain views and sauna

| Byggyta:<br>Tomt: | 382 m <sup>2</sup><br>2.049 m <sup>2</sup> | Pool:<br>Energicertifikat: | ✓<br>f        |
|-------------------|--------------------------------------------|----------------------------|---------------|
| Sovrum:           | 5                                          |                            |               |
| Badrum:           | 2                                          |                            |               |
| Havsutsikt:       | -                                          | Pris:                      | € 1.298.000,- |

#### **Detaljer:**

Discover your new oasis of tranquillity in Sa Planera, with this impressive finca-style villa which was renovated and modernized in 2022.

With 294 sqm of living space, including 5 bedrooms, it offers ample space for the whole family.

The beautiful Mediterranean-style garden with pool, covered terrace, outdoor sauna and outdoor kitchen invites you to relax and enjoy the Mediterranean way of life..

This villa is perfect for anyone looking for a retreat in an absolutely peaceful location close to Palma.