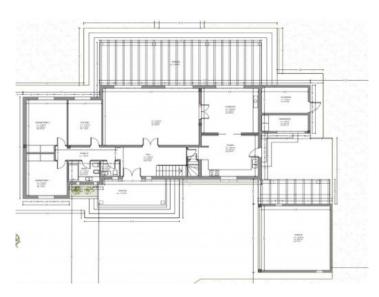

#### **Detaljer:**

Discover your new oasis of tranquillity in Sa Planera, with this impressive finca-style villa which was renovated and modernized in 2022.

With 294 sqm of living space, including 5 bedrooms, it offers ample space for the whole family.

On the 250 sqm ground floor is a new, fully-equipped fitted kitchen with adjoining dining room with fireplace, a large, bright living room, 3 bedrooms and a bathroom.

With 44 sqm the upper level houses 2 further bedrooms, a bathroom and access to the terrace from where breathtaking views of the Tramuntana mountain range can be enjoyed.

The beautiful Mediterranean-style garden with pool, covered terrace, outdoor sauna and outdoor kitchen invites you to relax and enjoy the Mediterranean way of life..

This villa is perfect for anyone looking for a retreat in an absolutely peaceful location close to Palma.