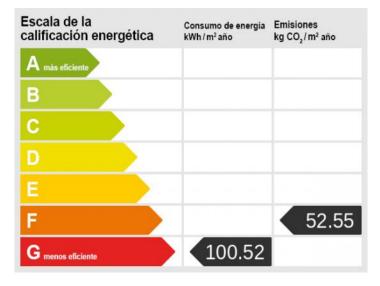

### Marratxi Referens 121626

Detached finca-style family-villa with mountain views and sauna

| Byggyta:<br>Tomt: | 382 m <sup>2</sup><br>2.049 m <sup>2</sup> | Pool:<br>Energicertifikat: | ✓<br>f        |
|-------------------|--------------------------------------------|----------------------------|---------------|
| Sovrum:           | 5                                          |                            |               |
| Badrum:           | 2                                          |                            |               |
| Havsutsikt:       | -                                          | Pris:                      | € 1.298.000,- |