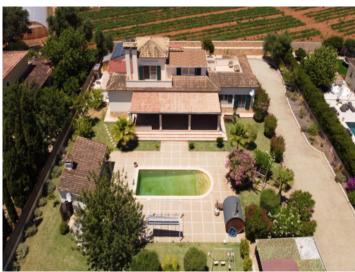

### Marratxi Referens 121626

Detached finca-style family-villa with mountain views and sauna

| Byggyta:<br>Tomt: | 382 m <sup>2</sup><br>2.049 m <sup>2</sup> | Pool:<br>Energicertifikat: | ✓<br>f        |
|-------------------|--------------------------------------------|----------------------------|---------------|
| Sovrum:           | 5                                          |                            |               |
| Badrum:           | 2                                          |                            |               |
| Havsutsikt:       | -                                          | Pris:                      | € 1.298.000,- |

#### **Detaljer:**

Discover your new oasis of tranquillity in Sa Planera, with this impressive finca-style villa which was renovated and modernized in 2022.

With 294 sqm of living space, including 5 bedrooms, it offers ample space for the whole family.

On the 250 sqm ground floor is a new, fully-equipped fitted kitchen with adjoining dining room with fireplace, a large, bright living room, 3 bedrooms and a bathroom.

With 44 sqm the upper level houses 2 further bedrooms, a bathroom and access to the terrace from where breathtaking views of the Tramuntana mountain range can be enjoyed.

The beautiful Mediterranean-style garden with pool, covered terrace, outdoor sauna and outdoor kitchen invites you to relax and enjoy the Mediterranean way of life..

This villa is perfect for anyone looking for a retreat in an absolutely peaceful location close to Palma.