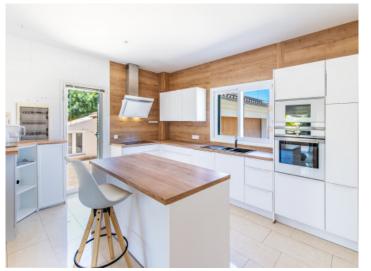

On the 250 sqm ground floor is a new, fully-equipped fitted kitchen with adjoining dining room with fireplace, a large, bright living room, 3 bedrooms and a bathroom.

With 44 sqm the upper level houses 2 further bedrooms, a bathroom and access to the terrace from where breathtaking views of the Tramuntana mountain range can be enjoyed.