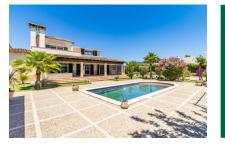

### Marratxi Referens 121626

Detached finca-style family-villa with mountain views and sauna

| Byggyta:<br>Tomt: | 382 m <sup>2</sup><br>2.049 m <sup>2</sup> | Pool:<br>Energicertifikat: | ✓<br>f        |
|-------------------|--------------------------------------------|----------------------------|---------------|
| Sovrum:           | 5                                          |                            |               |
| Badrum:           | 2                                          |                            |               |
| Havsutsikt:       | -                                          | Pris:                      | € 1.298.000,- |

#### **Detaljer:**

Discover your new oasis of tranquillity in Sa Planera, with this impressive finca-style villa which was renovated and modernized in 2022.

With 294 sqm of living space, including 5 bedrooms, it offers ample space for the whole family.

The beautiful Mediterranean-style garden with pool, covered terrace, outdoor sauna and outdoor kitchen invites you to relax and enjoy the Mediterranean way of life..

This villa is perfect for anyone looking for a retreat in an absolutely peaceful location close to Palma.