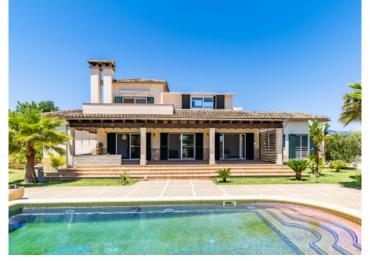

On the 250 sqm ground floor is a new, fully-equipped fitted kitchen with adjoining dining room with fireplace, a large, bright living room, 3 bedrooms and a bathroom.

With 44 sqm the upper level houses 2 further bedrooms, a bathroom and access to the terrace from where breathtaking views of the Tramuntana mountain range can be enjoyed.

The beautiful Mediterranean-style garden with pool, covered terrace, outdoor sauna and outdoor kitchen invites you to relax and enjoy the Mediterranean way of life..

This villa is perfect for anyone looking for a retreat in an absolutely peaceful location close to Palma.