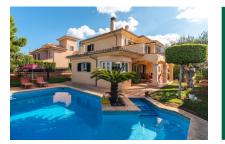

# Mediterranean, detached house in a popular residential area in Puig de Ros

| Byggyta:<br>Tomt:<br>Sovrum:<br>Badrum: | 228 m <sup>2</sup><br>664 m <sup>2</sup><br>4<br>3 | Pool:<br>Energicertifikat: | √<br>e        |
|-----------------------------------------|----------------------------------------------------|----------------------------|---------------|
| Havsutsikt:                             | -                                                  | Pris:                      | € 1.090.000,- |

#### **Detaljer:**

This impressive villa in Puig de Ros presents a luxurious, Mediterranean-style living experience. Its 4 spacious bedrooms and 3 elegantly-designed bathrooms offer ample space for family and friends, and an inviting fireplace and modern air conditioning assure a year-round comfortable atmosphere.

A private pool and covered terrace offer the perfect places to relax and enjoy the summer weather, together with a balcony providing breathtaking views of the surrounding area, and the Mediterranean style of the property continuously conveying a timeless charm.