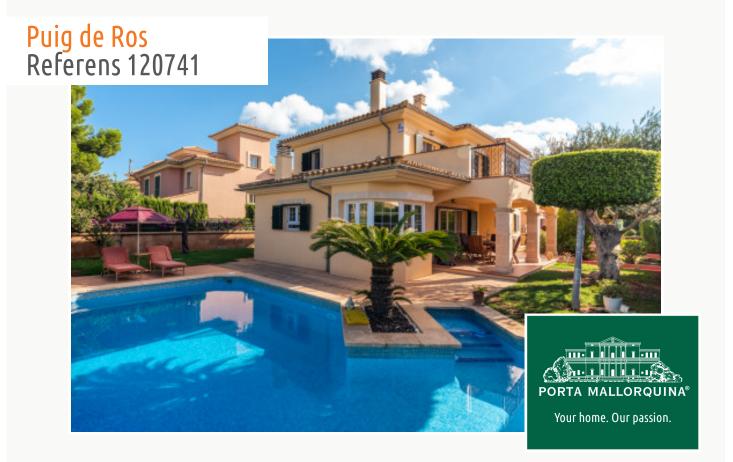

# Mediterranean, detached house in a popular residential area in Puig de Ros

| Byggyta:<br>Tomt:<br>Sovrum:<br>Badrum: | 228 m <sup>2</sup><br>664 m <sup>2</sup><br>4<br>3 | Pool:<br>Energicertifikat: | √<br>e        |
|-----------------------------------------|----------------------------------------------------|----------------------------|---------------|
| Havsutsikt:                             | -                                                  | Pris:                      | € 1.090.000,- |

#### **Detaljer:**

This impressive villa in Puig de Ros presents a luxurious, Mediterranean-style living experience. Its 4 spacious bedrooms and 3 elegantly-designed bathrooms offer ample space for family and friends, and an inviting fireplace and modern air conditioning assure a year-round comfortable atmosphere.

A private pool and covered terrace offer the perfect places to relax and enjoy the summer weather, together with a balcony providing breathtaking views of the surrounding area, and the Mediterranean style of the property continuously conveying a timeless charm.