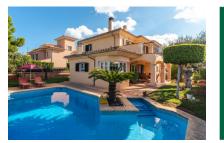

# Mediterranean, detached house in a popular residential area in Puig de Ros

| Byggyta:<br>Tomt:<br>Sovrum:<br>Badrum: | 228 m <sup>2</sup><br>664 m <sup>2</sup><br>4<br>3 | Pool:<br>Energicertifikat: | √<br>e        |
|-----------------------------------------|----------------------------------------------------|----------------------------|---------------|
| Havsutsikt:                             | -                                                  | Pris:                      | € 1.090.000,- |

A private pool and covered terrace offer the perfect places to relax and enjoy the summer weather, together with a balcony providing breathtaking views of the surrounding area, and the Mediterranean style of the property continuously conveying a timeless charm.