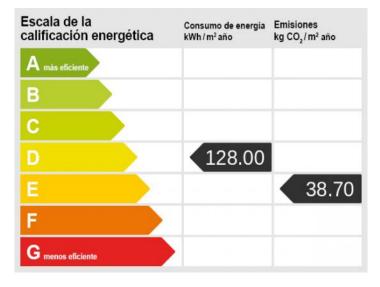

# Mediterranean, detached house in a popular residential area in Puig de Ros

| Byggyta:<br>Tomt:<br>Sovrum:<br>Badrum: | 228 m <sup>2</sup><br>664 m <sup>2</sup><br>4<br>3 | Pool:<br>Energicertifikat: | √<br>e        |
|-----------------------------------------|----------------------------------------------------|----------------------------|---------------|
| Havsutsikt:                             | -                                                  | Pris:                      | € 1.090.000,- |