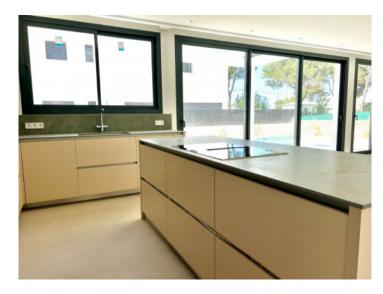

Its living space is spread over 2 levels. On the ground floor is the open living/dining area, directly connected by large, sliding panoramic windows to a partly covered terrace and the large pool landscape.