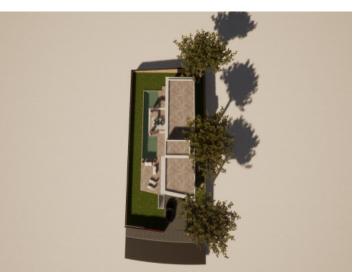

# Newly-built chalet with side sea views in Son Veri Nou directly on the marina of Arenal

Byggyta: 281 m<sup>2</sup> Pool:

Tomt: 601 m<sup>2</sup> Energicertifikat: pågående

Sovrum: 5
Badrum: 4

Havsutsikt: ✓ **Pris:** € **2.450.000,-**

#### **Detaljer:**

This newly-built chalet is situated close to the marina of Arenal with the beach only a short walk away. It leaves no wishes unfulfilled and was constructed to the most modern standards and equipment quality.

Its living space is spread over 2 levels. On the ground floor is the open living/dining area, directly connected by large, sliding panoramic windows to a partly covered terrace and the large pool landscape.

Housed on the upper level is the master bedroom with en-suite bathroom and dressing room, a balcony, and beautiful sea views. On this floor there are also 3 further bedrooms, and 2 bathrooms.

Built to the newest standards of sustainability, the house has underfloor heating and air conditioning with heat pump, and thermally and acoustically-insulated windows.

The lovely garden is low-maintenance, and invites to relax and enjoy.