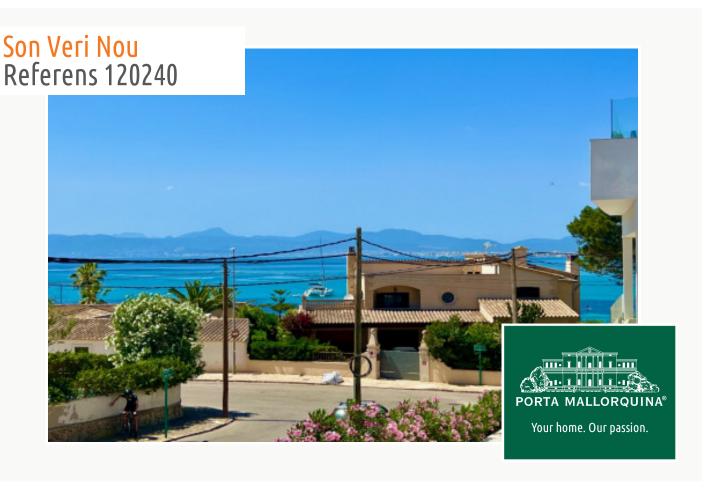

# Newly-built chalet with side sea views in Son Veri Nou directly on the marina of Arenal

Byggyta: 281 m<sup>2</sup> Pool:

Tomt: 601 m<sup>2</sup> Energicertifikat: pågående

Sovrum: 5
Badrum: 4

Havsutsikt: ✓ **Pris:** € **2.450.000,-**

#### Läge & omgivningar:

Son Veri Nou is situated at the eastern end of the bay of Palma.

It is a quiet residential village which consists mainly of villas. You find it on a rocky coast, it has a good infrastructure and within 15 minutes you can reach the airport and the beautiful city of Palma.