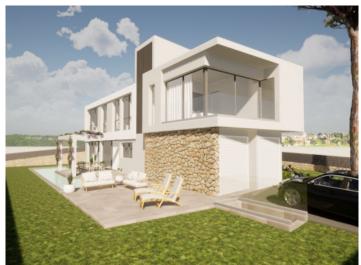

#### **Detaljer:**

This newly-built chalet is situated close to the marina of Arenal with the beach only a short walk away. It leaves no wishes unfulfilled and was constructed to the most modern standards and equipment quality.

Its living space is spread over 2 levels. On the ground floor is the open living/dining area, directly connected by large, sliding panoramic windows to a partly covered terrace and the large pool landscape.

Housed on the upper level is the master bedroom with en-suite bathroom and dressing room, a balcony, and beautiful sea views. On this floor there are also 3 further bedrooms, and 2 bathrooms.

Built to the newest standards of sustainability, the house has underfloor heating and air conditioning with heat pump, and thermally and acoustically-insulated windows.