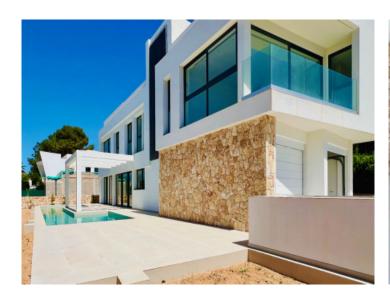

# Newly-built chalet with side sea views in Son Veri Nou directly on the marina of Arenal

Byggyta: 281 m<sup>2</sup> Pool:

Tomt: 601 m<sup>2</sup> Energicertifikat: pågående

Sovrum: 5
Badrum: 4

Havsutsikt: ✓ **Pris:** € **2.450.000,-**

Its living space is spread over 2 levels. On the ground floor is the open living/dining area, directly connected by large, sliding panoramic windows to a partly covered terrace and the large pool landscape.

The lovely garden is low-maintenance, and invites to relax and enjoy.