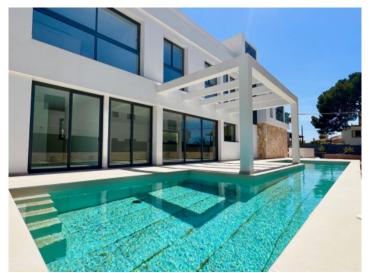

Its living space is spread over 2 levels. On the ground floor is the open living/dining area, directly connected by large, sliding panoramic windows to a partly covered terrace and the large pool landscape.