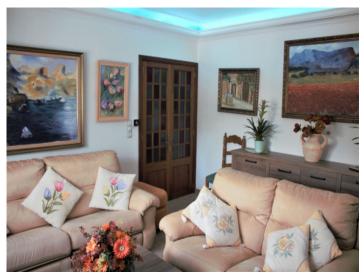

On the ground floor is the main living room with fireplace, and a further leisure room also with fireplace which could be used as a dining room as it is located very close to the kitchen. In addition there is a music room, a guest room, a utility room and 2 further rooms containing the heating and decalcifying units, the water tank, a bodega, a further shower-bathroom, and a storage room.