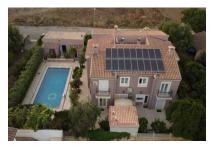

# Well-maintained villa near to the Rafael Nadal Academy with 7 bedrooms

Byggyta: 400 m<sup>2</sup> Energicertifikat: c

Sovrum: 7

Badrum: 5

Havsutsikt: -

Pool: ✓ **Pris:** € **1.600.000**,-

Housed on the first floor is the sleeping area with 5 bedrooms, each of which has its own colour theme.

There is also an external terrace which is accessible from both the kitchen and the dining area, and which offers a fully-equipped outside kitchen with bbq and wood-fired grill, and the large pool with outside shower and bathroom.