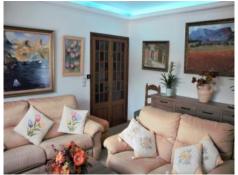

On the ground floor is the main living room with fireplace, and a further leisure room also with fireplace which could be used as a dining room as it is located very close to the kitchen. In addition there is a music room, a guest room, a utility room and 2 further rooms containing the heating and decalcifying units, the water tank, a bodega, a further shower-bathroom, and a storage room.