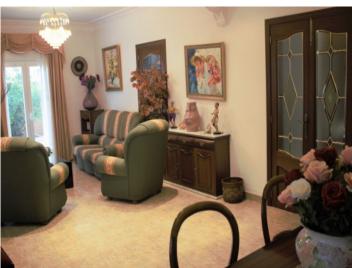

On the ground floor is the main living room with fireplace, and a further leisure room also with fireplace which could be used as a dining room as it is located very close to the kitchen. In addition there is a music room, a guest room, a utility room and 2 further rooms containing the heating and decalcifying units, the water tank, a bodega, a further shower-bathroom, and a storage room.