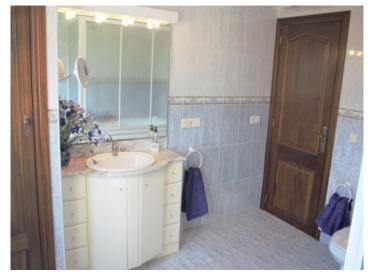

On the ground floor is the main living room with fireplace, and a further leisure room also with fireplace which could be used as a dining room as it is located very close to the kitchen. In addition there is a music room, a guest room, a utility room and 2 further rooms containing the heating and decalcifying units, the water tank, a bodega, a further shower-bathroom, and a storage room.