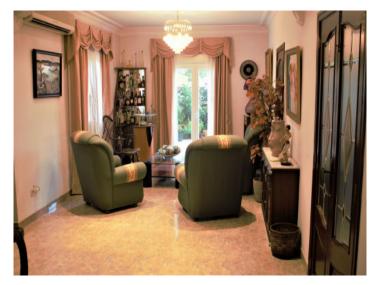

On the ground floor is the main living room with fireplace, and a further leisure room also with fireplace which could be used as a dining room as it is located very close to the kitchen. In addition there is a music room, a guest room, a utility room and 2 further rooms containing the heating and decalcifying units, the water tank, a bodega, a further shower-bathroom, and a storage room.