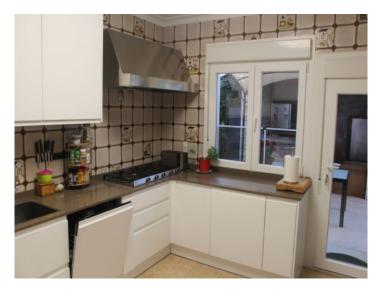

On the ground floor is the main living room with fireplace, and a further leisure room also with fireplace which could be used as a dining room as it is located very close to the kitchen. In addition there is a music room, a guest room, a utility room and 2 further rooms containing the heating and decalcifying units, the water tank, a bodega, a further shower-bathroom, and a storage room.