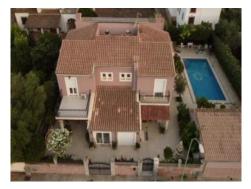

Housed on the first floor is the sleeping area with 5 bedrooms, each of which has its own colour theme.

There is also an external terrace which is accessible from both the kitchen and the dining area, and which offers a fully-equipped outside kitchen with bbq and wood-fired grill, and the large pool with outside shower and bathroom.

A large double garage offers ample space and storage capacity, and also houses the house-technology room.