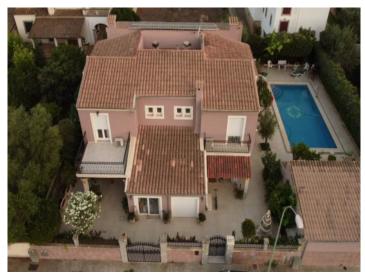

Housed on the first floor is the sleeping area with 5 bedrooms, each of which has its own colour theme.

There is also an external terrace which is accessible from both the kitchen and the dining area, and which offers a fully-equipped outside kitchen with bbq and wood-fired grill, and the large pool with outside shower and bathroom.