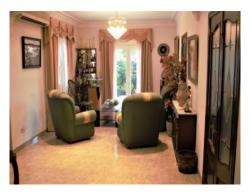

On the ground floor is the main living room with fireplace, and a further leisure room also with fireplace which could be used as a dining room as it is located very close to the kitchen. In addition there is a music room, a guest room, a utility room and 2 further rooms containing the heating and decalcifying units, the water tank, a bodega, a further shower-bathroom, and a storage room.