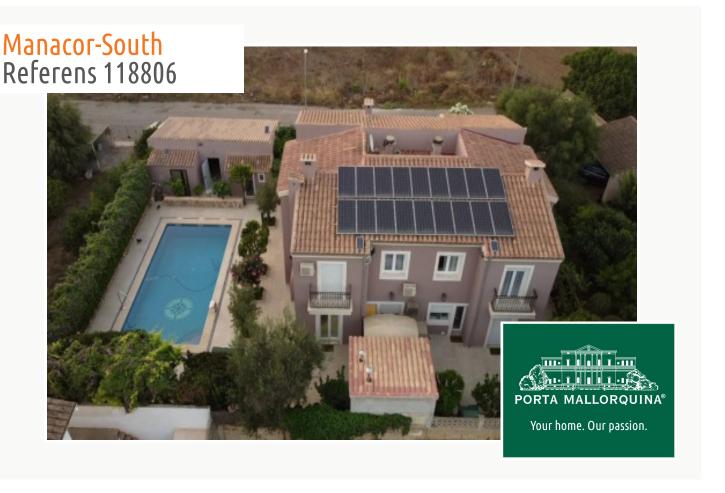

# Well-maintained villa near to the Rafael Nadal Academy with 7 bedrooms

Byggyta: 400 m<sup>2</sup> Energicertifikat: c

Sovrum: 7

Badrum: 5

Havsutsikt: -

Pool: ✓ **Pris:** € **1.600.000**,-

#### **Detaljer:**

This beautiful family-villa is situated very close to the Rafael Nadal Academy and includes 7 bedrooms and 5 bathrooms.

Its greatest characteristic is the very generous room distribution which assures any large family ample living space.

Housed on the first floor is the sleeping area with 5 bedrooms, each of which has its own colour theme.

There is also an external terrace which is accessible from both the kitchen and the dining area, and which offers a fully-equipped outside kitchen with bbq and wood-fired grill, and the large pool with outside shower and bathroom.

A large double garage offers ample space and storage capacity, and also houses the house-technology room.