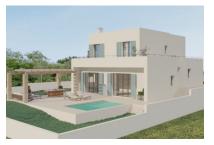

#### **Detaljer:**

This exclusive new villa is presently under construction in a quiet residential area of Tolleric, incorporating a minimalist design and 2 levels.

It will have a constructed area of 227 sqm, on the ground floor with a large, open living/dining and kitchen area with cooking island, a double bedroom, a bathroom, a laundry room and a covered veranda.

The first floor consists of 3 further bedrooms, 2 bathrooms, one of which is en suite, and a large terrace with panoramic sea views.

In the Mediterranean-style garden is a 18,90 sqm saltwater pool, an outside kitchen with pergola, and a parking space.

Further features of this lovely villa include underfloor heating with heat pump, central air conditioning, and insulated windows with aluminium frames.