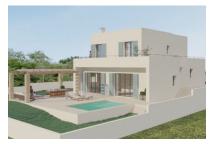

#### **Detaljer:**

This exclusive new villa is presently under construction in a quiet residential area of Tolleric, incorporating a minimalist design and 2 levels.

It will have a constructed area of 227 sqm, on the ground floor with a large, open living/dining and kitchen area with cooking island, a double bedroom, a bathroom, a laundry room and a covered veranda.

The first floor consists of 3 further bedrooms, 2 bathrooms, one of which is en suite, and a large terrace with panoramic sea views.

In the Mediterranean-style garden is a 18,90 sqm saltwater pool, an outside kitchen with pergola, and a parking space.

Further features of this lovely villa include underfloor heating with heat pump, central air conditioning, and insulated windows with aluminium frames.