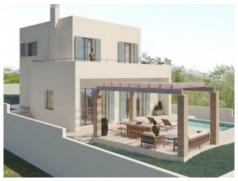

#### **Detaljer:**

This exclusive new villa is presently under construction in a quiet residential area of Tolleric, incorporating a minimalist design and 2 levels.

It will have a constructed area of 227 sqm, on the ground floor with a large, open living/dining and kitchen area with cooking island, a double bedroom, a bathroom, a laundry room and a covered veranda.

The first floor consists of 3 further bedrooms, 2 bathrooms, one of which is en suite, and a large terrace with panoramic sea views.

In the Mediterranean-style garden is a 18,90 sqm saltwater pool, an outside kitchen with pergola, and a parking space.

Further features of this lovely villa include underfloor heating with heat pump, central air conditioning, and insulated windows with aluminium frames.