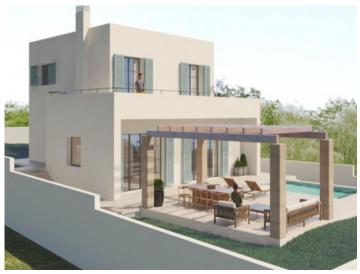

#### **Detaljer:**

This exclusive new villa is presently under construction in a quiet residential area of Tolleric, incorporating a minimalist design and 2 levels.

It will have a constructed area of 227 sqm, on the ground floor with a large, open living/dining and kitchen area with cooking island, a double bedroom, a bathroom, a laundry room and a covered veranda.

The first floor consists of 3 further bedrooms, 2 bathrooms, one of which is en suite, and a large terrace with panoramic sea views.

In the Mediterranean-style garden is a 18,90 sqm saltwater pool, an outside kitchen with pergola, and a parking space.

Further features of this lovely villa include underfloor heating with heat pump, central air conditioning, and insulated windows with aluminium frames.