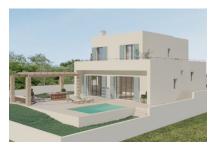

#### **Detaljer:**

This exclusive new villa is presently under construction in a quiet residential area of Tolleric, incorporating a minimalist design and 2 levels.

It will have a constructed area of 227 sqm, on the ground floor with a large, open living/dining and kitchen area with cooking island, a double bedroom, a bathroom, a laundry room and a covered veranda.

The first floor consists of 3 further bedrooms, 2 bathrooms, one of which is en suite, and a large terrace with panoramic sea views.

In the Mediterranean-style garden is a 18,90 sqm saltwater pool, an outside kitchen with pergola, and a parking space.

Further features of this lovely villa include underfloor heating with heat pump, central air conditioning, and insulated windows with aluminium frames.