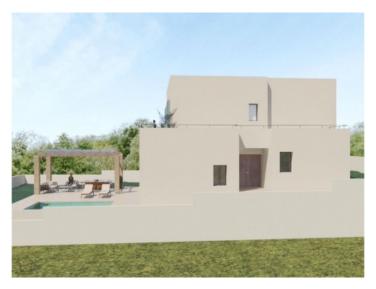

#### **Detaljer:**

This exclusive new villa is presently under construction in a quiet residential area of Tolleric, incorporating a minimalist design and 2 levels.

It will have a constructed area of 227 sqm, on the ground floor with a large, open living/dining and kitchen area with cooking island, a double bedroom, a bathroom, a laundry room and a covered veranda.

The first floor consists of 3 further bedrooms, 2 bathrooms, one of which is en suite, and a large terrace with panoramic sea views.

In the Mediterranean-style garden is a 18,90 sqm saltwater pool, an outside kitchen with pergola, and a parking space.

Further features of this lovely villa include underfloor heating with heat pump, central air conditioning, and insulated windows with aluminium frames.