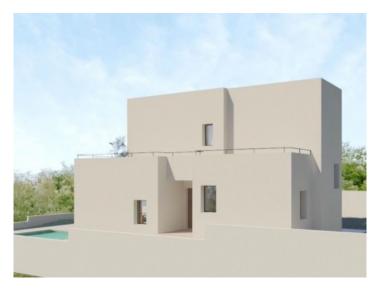

#### **Detaljer:**

This exclusive new villa is presently under construction in a quiet residential area of Tolleric, incorporating a minimalist design and 2 levels.

It will have a constructed area of 227 sqm, on the ground floor with a large, open living/dining and kitchen area with cooking island, a double bedroom, a bathroom, a laundry room and a covered veranda.

The first floor consists of 3 further bedrooms, 2 bathrooms, one of which is en suite, and a large terrace with panoramic sea views.

In the Mediterranean-style garden is a 18,90 sqm saltwater pool, an outside kitchen with pergola, and a parking space.

Further features of this lovely villa include underfloor heating with heat pump, central air conditioning, and insulated windows with aluminium frames.