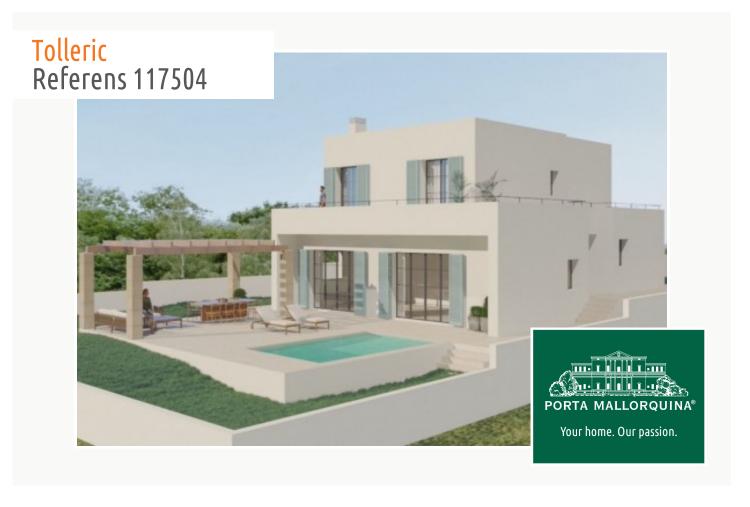

### Tolleric Referens 117504

#### **Detaljer:**

This exclusive new villa is presently under construction in a quiet residential area of Tolleric, incorporating a minimalist design and 2 levels.

It will have a constructed area of 227 sqm, on the ground floor with a large, open living/dining and kitchen area with cooking island, a double bedroom, a bathroom, a laundry room and a covered veranda.

The first floor consists of 3 further bedrooms, 2 bathrooms, one of which is en suite, and a large terrace with panoramic sea views.

In the Mediterranean-style garden is a 18,90 sqm saltwater pool, an outside kitchen with pergola, and a parking space.

Further features of this lovely villa include underfloor heating with heat pump, central air conditioning, and insulated windows with aluminium frames.