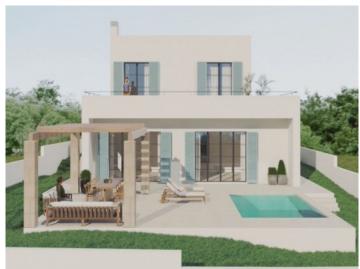

#### **Detaljer:**

This exclusive new villa is presently under construction in a quiet residential area of Tolleric, incorporating a minimalist design and 2 levels.

It will have a constructed area of 227 sqm, on the ground floor with a large, open living/dining and kitchen area with cooking island, a double bedroom, a bathroom, a laundry room and a covered veranda.

The first floor consists of 3 further bedrooms, 2 bathrooms, one of which is en suite, and a large terrace with panoramic sea views.

In the Mediterranean-style garden is a 18,90 sqm saltwater pool, an outside kitchen with pergola, and a parking space.

Further features of this lovely villa include underfloor heating with heat pump, central air conditioning, and insulated windows with aluminium frames.