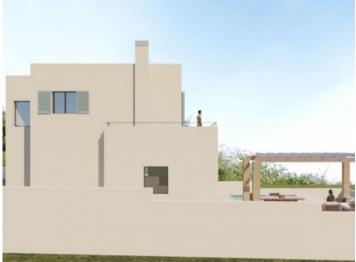

#### **Detaljer:**

This exclusive new villa is presently under construction in a quiet residential area of Tolleric, incorporating a minimalist design and 2 levels.

It will have a constructed area of 227 sqm, on the ground floor with a large, open living/dining and kitchen area with cooking island, a double bedroom, a bathroom, a laundry room and a covered veranda.

The first floor consists of 3 further bedrooms, 2 bathrooms, one of which is en suite, and a large terrace with panoramic sea views.

In the Mediterranean-style garden is a 18,90 sqm saltwater pool, an outside kitchen with pergola, and a parking space.

Further features of this lovely villa include underfloor heating with heat pump, central air conditioning, and insulated windows with aluminium frames.