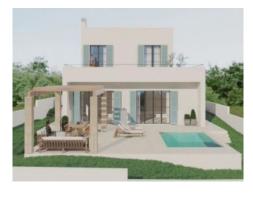

#### **Detaljer:**

This exclusive new villa is presently under construction in a quiet residential area of Tolleric, incorporating a minimalist design and 2 levels.

It will have a constructed area of 227 sqm, on the ground floor with a large, open living/dining and kitchen area with cooking island, a double bedroom, a bathroom, a laundry room and a covered veranda.

The first floor consists of 3 further bedrooms, 2 bathrooms, one of which is en suite, and a large terrace with panoramic sea views.

In the Mediterranean-style garden is a 18,90 sqm saltwater pool, an outside kitchen with pergola, and a parking space.

Further features of this lovely villa include underfloor heating with heat pump, central air conditioning, and insulated windows with aluminium frames.