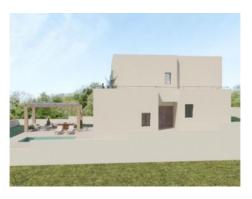

#### **Detaljer:**

This exclusive new villa is presently under construction in a quiet residential area of Tolleric, incorporating a minimalist design and 2 levels.

It will have a constructed area of 227 sqm, on the ground floor with a large, open living/dining and kitchen area with cooking island, a double bedroom, a bathroom, a laundry room and a covered veranda.

The first floor consists of 3 further bedrooms, 2 bathrooms, one of which is en suite, and a large terrace with panoramic sea views.

In the Mediterranean-style garden is a 18,90 sqm saltwater pool, an outside kitchen with pergola, and a parking space.

Further features of this lovely villa include underfloor heating with heat pump, central air conditioning, and insulated windows with aluminium frames.