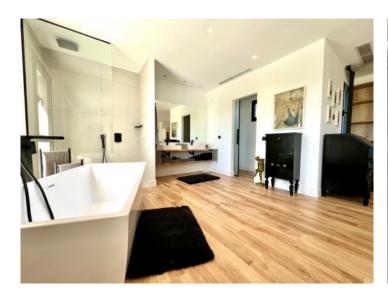

#### **Detaljer:**

This newly-built chalet is situated in a prime location on the 1st sea line in Puig de Ros and has a constructed area of approx. 291 sqm.

Distributed over the ground floor is a spacious living room with open kitchen and dining area offering lovely views over the green zone and the sea, a bedroom and a complete bathroom.

A designer-staircase leads to the upper level with 3 bedrooms each with en-suite bathroom and sea views. Every bedroom on the upper floor has access to a covered balcony from where a spiral staircase leads up to the large roof terrace from where the perfect sunsets can be enjoyed.