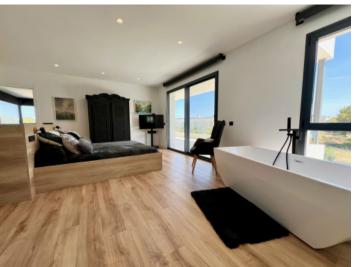

#### **Detaljer:**

This newly-built chalet is situated in a prime location on the 1st sea line in Puig de Ros and has a constructed area of approx. 291 sqm.

Distributed over the ground floor is a spacious living room with open kitchen and dining area offering lovely views over the green zone and the sea, a bedroom and a complete bathroom.

A designer-staircase leads to the upper level with 3 bedrooms each with en-suite bathroom and sea views. Every bedroom on the upper floor has access to a covered balcony from where a spiral staircase leads up to the large roof terrace from where the perfect sunsets can be enjoyed.