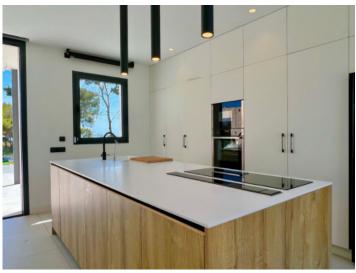

#### **Detaljer:**

This newly-built chalet is situated in a prime location on the 1st sea line in Puig de Ros and has a constructed area of approx. 291 sqm.

Distributed over the ground floor is a spacious living room with open kitchen and dining area offering lovely views over the green zone and the sea, a bedroom and a complete bathroom.

The exceptional property is at the most modern technological level and features include underfloor heating, air conditioning, intelligent control system, self-regulating pool technology etc.