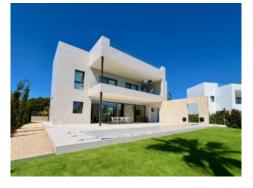

#### **Detaljer:**

This newly-built chalet is situated in a prime location on the 1st sea line in Puig de Ros and has a constructed area of approx. 291 sqm.

Distributed over the ground floor is a spacious living room with open kitchen and dining area offering lovely views over the green zone and the sea, a bedroom and a complete bathroom.

A designer-staircase leads to the upper level with 3 bedrooms each with en-suite bathroom and sea views. Every bedroom on the upper floor has access to a covered balcony from where a spiral staircase leads up to the large roof terrace from where the perfect sunsets can be enjoyed.

The exceptional property is at the most modern technological level and features include underfloor heating, air conditioning, intelligent control system, self-regulating pool technology etc.