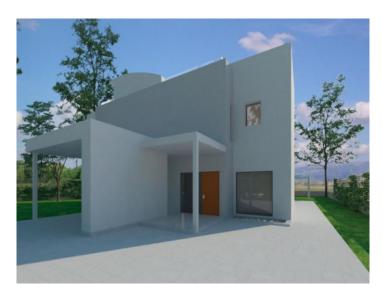

#### **Detaljer:**

This newly-built chalet is situated in a prime location on the 1st sea line in Puig de Ros and has a constructed area of approx. 291 sqm.

Distributed over the ground floor is a spacious living room with open kitchen and dining area offering lovely views over the green zone and the sea, a bedroom and a complete bathroom.