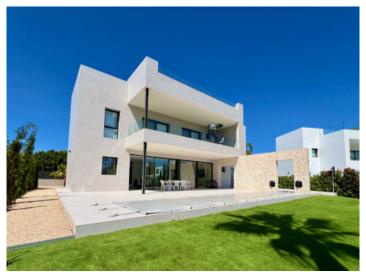

# Newly-built chalet on the 1st sea line in Puig de Ros with sea views

Byggyta: 291 m<sup>2</sup> Pool:

Tomt: 780 m<sup>2</sup> Energicertifikat: pågående

Sovrum: 4

Badrum: 4

Havsutsikt: ✓ **Pris:** € **3.000.000,**-

#### **Detaljer:**

This newly-built chalet is situated in a prime location on the 1st sea line in Puig de Ros and has a constructed area of approx. 291 sqm.

Distributed over the ground floor is a spacious living room with open kitchen and dining area offering lovely views over the green zone and the sea, a bedroom and a complete bathroom.

The exceptional property is at the most modern technological level and features include underfloor heating, air conditioning, intelligent control system, self-regulating pool technology etc.