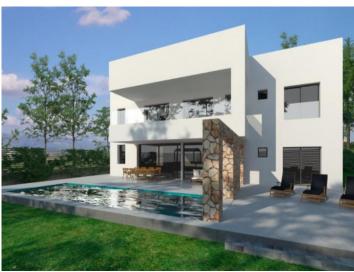

# Newly-built chalet on the 1st sea line in Puig de Ros with sea views

Byggyta: 291 m<sup>2</sup> Pool:

Tomt: 780 m<sup>2</sup> Energicertifikat: pågående

Sovrum: 4

Badrum: 4

Havsutsikt: ✓ **Pris:** € **3.000.000,**-

#### **Detaljer:**

This newly-built chalet is situated in a prime location on the 1st sea line in Puig de Ros and has a constructed area of approx. 291 sqm.

Distributed over the ground floor is a spacious living room with open kitchen and dining area offering lovely views over the green zone and the sea, a bedroom and a complete bathroom.

The exceptional property is at the most modern technological level and features include underfloor heating, air conditioning, intelligent control system, self-regulating pool technology etc.