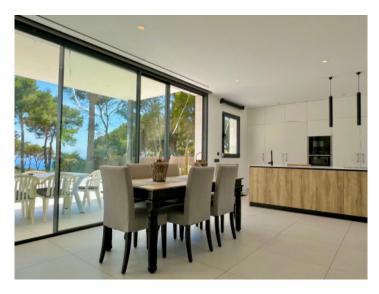

#### **Detaljer:**

This newly-built chalet is situated in a prime location on the 1st sea line in Puig de Ros and has a constructed area of approx. 291 sqm.

Distributed over the ground floor is a spacious living room with open kitchen and dining area offering lovely views over the green zone and the sea, a bedroom and a complete bathroom.