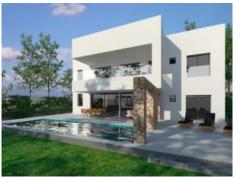

#### **Detaljer:**

This newly-built chalet is situated in a prime location on the 1st sea line in Puig de Ros and has a constructed area of approx. 291 sqm.

Distributed over the ground floor is a spacious living room with open kitchen and dining area offering lovely views over the green zone and the sea, a bedroom and a complete bathroom.

The exceptional property is at the most modern technological level and features include underfloor heating, air conditioning, intelligent control system, self-regulating pool technology etc.