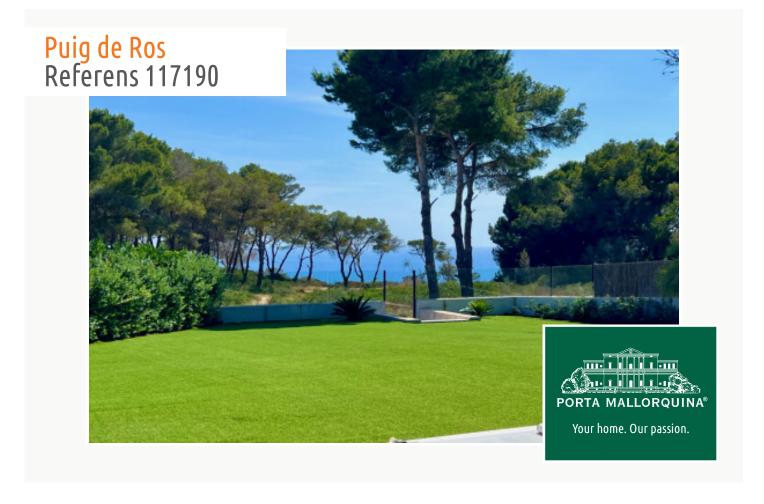

# Newly-built chalet on the 1st sea line in Puig de Ros with sea views

Byggyta: 291 m<sup>2</sup> Pool:

Tomt: 780 m<sup>2</sup> Energicertifikat: pågående

Sovrum: 4

Badrum: 4

Havsutsikt: ✓ **Pris:** € **3.000.000,**-

#### **Detaljer:**

This newly-built chalet is situated in a prime location on the 1st sea line in Puig de Ros and has a constructed area of approx. 291 sqm.

Distributed over the ground floor is a spacious living room with open kitchen and dining area offering lovely views over the green zone and the sea, a bedroom and a complete bathroom.

#### Läge & omgivningar:

Puig de Ros, which belongs to the municipality of Llucmajor, lies south-east of Palma and provides a contrast to the lively Playa de Palma - Peace and rest are guaranteed here. It is comprised mainly of Apartmentbuildings and villas. Puig de Ros is the ideal starting point for long bicycle tours along the sea's cliff line and into the island's centre. The "Maioris" Golf course is immediately near by as well as a large supermarket. The airport and Palma are respectively 15 and 25 minutes away.