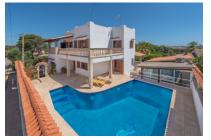

#### **Detaljer:**

This beautiful, Mediterranean-style chalet is situated in the small artists' village of Cala Llombards, only a few minutes from the beach.

Its constructed area of approx. 235 sqm is spread over 2 levels and due to an intelligent use of space is optimally distributed. On the lower level are 3 bedrooms and a bathroom.

A staircase in the entrance area leads to the upper floor with a spacious living/dining area from where wonderful views of the cliffs, the sparkling sea and the coastline of Cala Santanyi can be enjoyed, and a separate kitchen with pantry. A sea-view balcony offers the ideal place to enjoy breakfast.

In the exterior area is a large pool with sun terrace from where there is access to the large, fully-equipped summer kitchen.

Further features of this special property include oil-fired central heating and a garage.