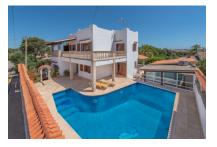

## Mediterranean chalet with sea views and pool in Cala Llombards

Byggyta: 235 m<sup>2</sup> Pool:

Tomt: 433 m<sup>2</sup> Energicertifikat: f

Sovrum: 3

Badrum: 2

Havsutsikt: ✓ **Pris: € 1.125.000,-**

In the exterior area is a large pool with sun terrace from where there is access to the large, fully-equipped summer kitchen.

Further features of this special property include oil-fired central heating and a garage.