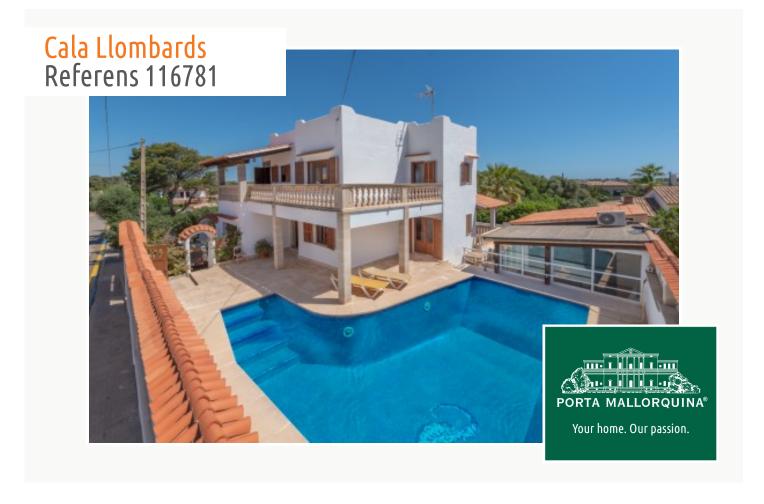

## Mediterranean chalet with sea views and pool in Cala Llombards

Byggyta: 235 m<sup>2</sup> Pool:

Tomt: 433 m<sup>2</sup> Energicertifikat: f

Sovrum: 3

Badrum: 2

Havsutsikt: ✓ **Pris: € 1.125.000,-**

#### **Detaljer:**

This beautiful, Mediterranean-style chalet is situated in the small artists' village of Cala Llombards, only a few minutes from the beach.

Its constructed area of approx. 235 sqm is spread over 2 levels and due to an intelligent use of space is optimally distributed. On the lower level are 3 bedrooms and a bathroom.

In the exterior area is a large pool with sun terrace from where there is access to the large, fully-equipped summer kitchen.

Further features of this special property include oil-fired central heating and a garage.