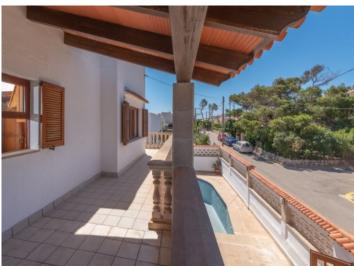

A staircase in the entrance area leads to the upper floor with a spacious living/dining area from where wonderful views of the cliffs, the sparkling sea and the coastline of Cala Santanyi can be enjoyed, and a separate kitchen with pantry. A sea-view balcony offers the ideal place to enjoy breakfast.

In the exterior area is a large pool with sun terrace from where there is access to the large, fully-equipped summer kitchen.

Further features of this special property include oil-fired central heating and a garage.