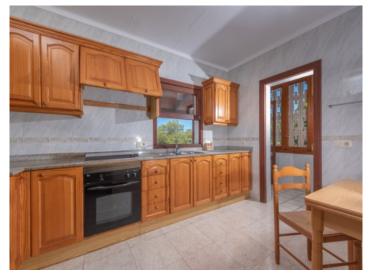

A staircase in the entrance area leads to the upper floor with a spacious living/dining area from where wonderful views of the cliffs, the sparkling sea and the coastline of Cala Santanyi can be enjoyed, and a separate kitchen with pantry. A sea-view balcony offers the ideal place to enjoy breakfast.