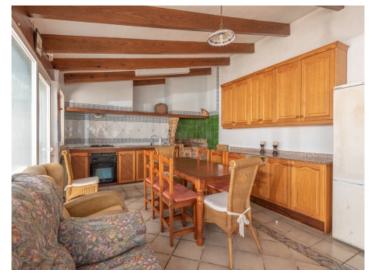

A staircase in the entrance area leads to the upper floor with a spacious living/dining area from where wonderful views of the cliffs, the sparkling sea and the coastline of Cala Santanyi can be enjoyed, and a separate kitchen with pantry. A sea-view balcony offers the ideal place to enjoy breakfast.