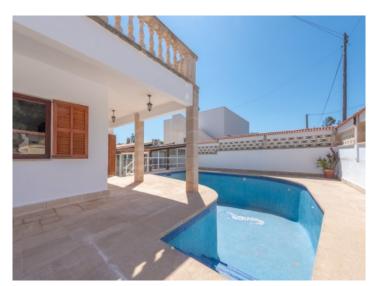

In the exterior area is a large pool with sun terrace from where there is access to the large, fully-equipped summer kitchen.

Further features of this special property include oil-fired central heating and a garage.