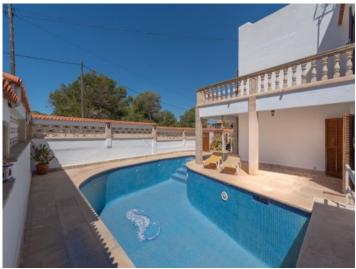

In the exterior area is a large pool with sun terrace from where there is access to the large, fully-equipped summer kitchen.

Further features of this special property include oil-fired central heating and a garage.