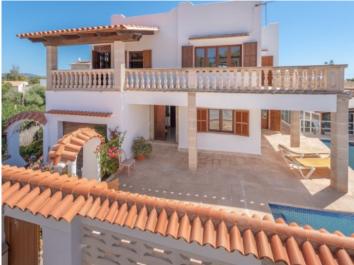

#### **Detaljer:**

This beautiful, Mediterranean-style chalet is situated in the small artists' village of Cala Llombards, only a few minutes from the beach.

Its constructed area of approx. 235 sqm is spread over 2 levels and due to an intelligent use of space is optimally distributed. On the lower level are 3 bedrooms and a bathroom.

A staircase in the entrance area leads to the upper floor with a spacious living/dining area from where wonderful views of the cliffs, the sparkling sea and the coastline of Cala Santanyi can be enjoyed, and a separate kitchen with pantry. A sea-view balcony offers the ideal place to enjoy breakfast.

In the exterior area is a large pool with sun terrace from where there is access to the large, fully-equipped summer kitchen.

Further features of this special property include oil-fired central heating and a garage.