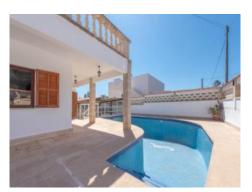

In the exterior area is a large pool with sun terrace from where there is access to the large, fully-equipped summer kitchen.

Further features of this special property include oil-fired central heating and a garage.