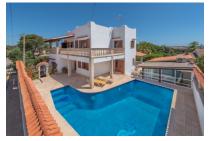

#### **Detaljer:**

This beautiful, Mediterranean-style chalet is situated in the small artists' village of Cala Llombards, only a few minutes from the beach.

Its constructed area of approx. 235 sqm is spread over 2 levels and due to an intelligent use of space is optimally distributed. On the lower level are 3 bedrooms and a bathroom.

A staircase in the entrance area leads to the upper floor with a spacious living/dining area from where wonderful views of the cliffs, the sparkling sea and the coastline of Cala Santanyi can be enjoyed, and a separate kitchen with pantry. A sea-view balcony offers the ideal place to enjoy breakfast.

In the exterior area is a large pool with sun terrace from where there is access to the large, fully-equipped summer kitchen.

Further features of this special property include oil-fired central heating and a garage.