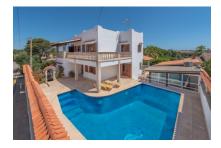

## Mediterranean chalet with sea views and pool in Cala Llombards

Byggyta: 235 m<sup>2</sup> Pool:

Tomt: 433 m<sup>2</sup> Energicertifikat: f

Sovrum: 3

Badrum: 2

Havsutsikt: ✓ **Pris: € 1.125.000,-**

#### **Detaljer:**

This beautiful, Mediterranean-style chalet is situated in the small artists' village of Cala Llombards, only a few minutes from the beach.

Its constructed area of approx. 235 sqm is spread over 2 levels and due to an intelligent use of space is optimally distributed. On the lower level are 3 bedrooms and a bathroom.

In the exterior area is a large pool with sun terrace from where there is access to the large, fully-equipped summer kitchen.

Further features of this special property include oil-fired central heating and a garage.