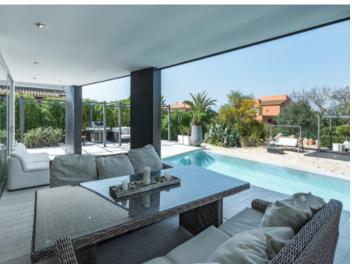

On the ground floor the living space is distributed over a large living room with fireplace and access to a covered terrace, a separate kitchen which is presently being transformed into an open kitchen and integrated into the living room, a bedroom and a bathroom.