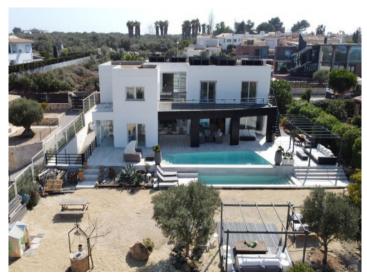

#### **Detaljer:**

This ultra-modern newly-constructed villa was built in 2011, and underwent a beautiful renovation and modernisation only a few years ago. It is located in a quiet residential area in a sophisticated neighbourhood.

It stands on a plot of approx. 1,054 sqm, and has a complete cellar area of approx. 250 sqm and large open and covered terrace areas. The external and garden area has automatic irrigation and is beautifully landscaped, and is currently being fitted with an elegant chill-out zone. The pool and barbecue area provide the ideal places to relax with friends and family.

A highlight of this modern property is the lift which connects the underground garage with the other floors, providing absolute comfort and barrier-free accessibility.

The villa also has a touristic rental licence for up to 10 people, so that it presents not only a perfect full-time or holiday domicile, but also a very sound investment.