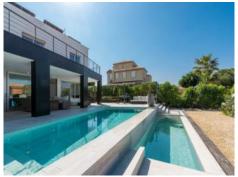

It stands on a plot of approx. 1,054 sqm, and has a complete cellar area of approx. 250 sqm and large open and covered terrace areas. The external and garden area has automatic irrigation and is beautifully landscaped, and is currently being fitted with an elegant chill-out zone. The pool and barbecue area provide the ideal places to relax with friends and family.