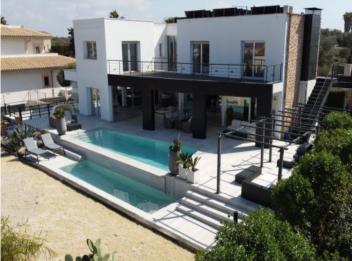

#### **Detaljer:**

This ultra-modern newly-constructed villa was built in 2011, and underwent a beautiful renovation and modernisation only a few years ago. It is located in a quiet residential area in a sophisticated neighbourhood.

It stands on a plot of approx. 1,054 sqm, and has a complete cellar area of approx. 250 sqm and large open and covered terrace areas. The external and garden area has automatic irrigation and is beautifully landscaped, and is currently being fitted with an elegant chill-out zone. The pool and barbecue area provide the ideal places to relax with friends and family.