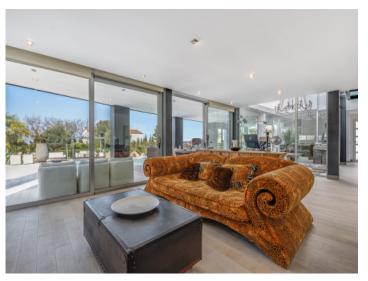

On the ground floor the living space is distributed over a large living room with fireplace and access to a covered terrace, a separate kitchen which is presently being transformed into an open kitchen and integrated into the living room, a bedroom and a bathroom.