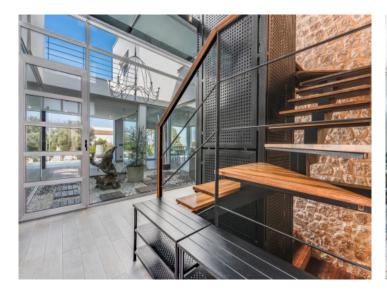

#### **Detaljer:**

This ultra-modern newly-constructed villa was built in 2011, and underwent a beautiful renovation and modernisation only a few years ago. It is located in a quiet residential area in a sophisticated neighbourhood.

On the ground floor the living space is distributed over a large living room with fireplace and access to a covered terrace, a separate kitchen which is presently being transformed into an open kitchen and integrated into the living room, a bedroom and a bathroom.

A highlight of this modern property is the lift which connects the underground garage with the other floors, providing absolute comfort and barrier-free accessibility.

The villa also has a touristic rental licence for up to 10 people, so that it presents not only a perfect full-time or holiday domicile, but also a very sound investment.