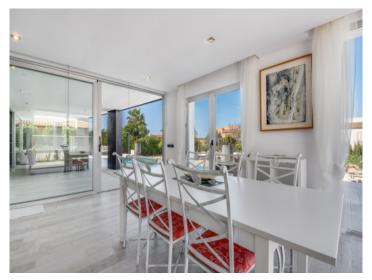

On the ground floor the living space is distributed over a large living room with fireplace and access to a covered terrace, a separate kitchen which is presently being transformed into an open kitchen and integrated into the living room, a bedroom and a bathroom.