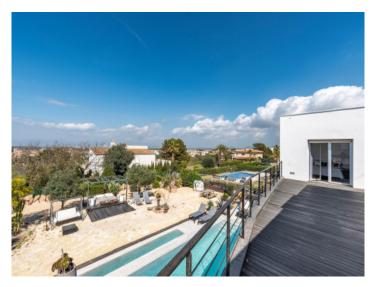

It stands on a plot of approx. 1,054 sqm, and has a complete cellar area of approx. 250 sqm and large open and covered terrace areas. The external and garden area has automatic irrigation and is beautifully landscaped, and is currently being fitted with an elegant chill-out zone. The pool and barbecue area provide the ideal places to relax with friends and family.