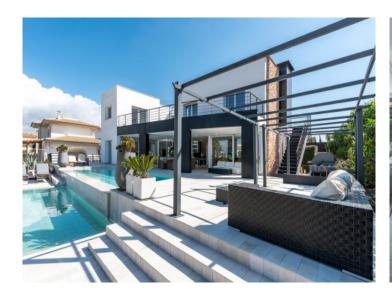

It stands on a plot of approx. 1,054 sqm, and has a complete cellar area of approx. 250 sqm and large open and covered terrace areas. The external and garden area has automatic irrigation and is beautifully landscaped, and is currently being fitted with an elegant chill-out zone. The pool and barbecue area provide the ideal places to relax with friends and family.