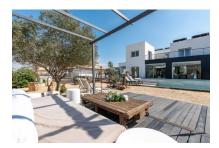

It stands on a plot of approx. 1,054 sqm, and has a complete cellar area of approx. 250 sqm and large open and covered terrace areas. The external and garden area has automatic irrigation and is beautifully landscaped, and is currently being fitted with an elegant chill-out zone. The pool and barbecue area provide the ideal places to relax with friends and family.