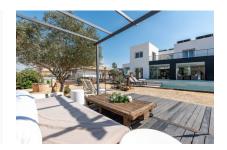

It stands on a plot of approx. 1,054 sqm, and has a complete cellar area of approx. 250 sqm and large open and covered terrace areas. The external and garden area has automatic irrigation and is beautifully landscaped, and is currently being fitted with an elegant chill-out zone. The pool and barbecue area provide the ideal places to relax with friends and family.