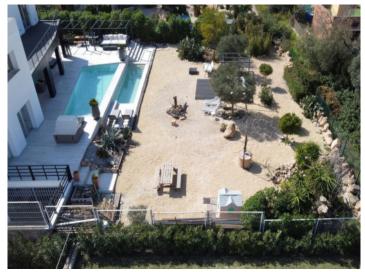

It stands on a plot of approx. 1,054 sqm, and has a complete cellar area of approx. 250 sqm and large open and covered terrace areas. The external and garden area has automatic irrigation and is beautifully landscaped, and is currently being fitted with an elegant chill-out zone. The pool and barbecue area provide the ideal places to relax with friends and family.

A highlight of this modern property is the lift which connects the underground garage with the other floors, providing absolute comfort and barrier-free accessibility.

The villa also has a touristic rental licence for up to 10 people, so that it presents not only a perfect full-time or holiday domicile, but also a very sound investment.