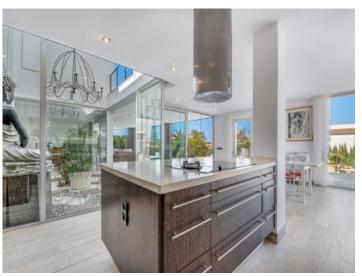

On the ground floor the living space is distributed over a large living room with fireplace and access to a covered terrace, a separate kitchen which is presently being transformed into an open kitchen and integrated into the living room, a bedroom and a bathroom.