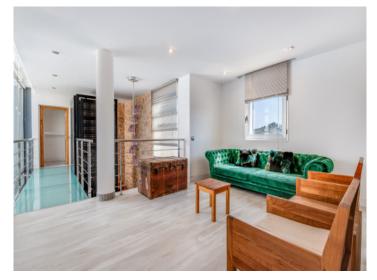

On the ground floor the living space is distributed over a large living room with fireplace and access to a covered terrace, a separate kitchen which is presently being transformed into an open kitchen and integrated into the living room, a bedroom and a bathroom.