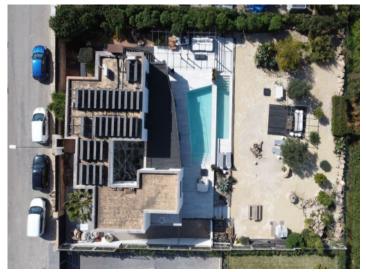

It stands on a plot of approx. 1,054 sqm, and has a complete cellar area of approx. 250 sqm and large open and covered terrace areas. The external and garden area has automatic irrigation and is beautifully landscaped, and is currently being fitted with an elegant chill-out zone. The pool and barbecue area provide the ideal places to relax with friends and family.

A highlight of this modern property is the lift which connects the underground garage with the other floors, providing absolute comfort and barrier-free accessibility.

The villa also has a touristic rental licence for up to 10 people, so that it presents not only a perfect full-time or holiday domicile, but also a very sound investment.