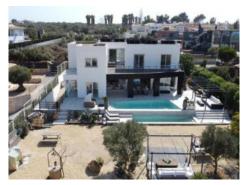

It stands on a plot of approx. 1,054 sqm, and has a complete cellar area of approx. 250 sqm and large open and covered terrace areas. The external and garden area has automatic irrigation and is beautifully landscaped, and is currently being fitted with an elegant chill-out zone. The pool and barbecue area provide the ideal places to relax with friends and family.

On the ground floor the living space is distributed over a large living room with fireplace and access to a covered terrace, a separate kitchen which is presently being transformed into an open kitchen and integrated into the living room, a bedroom and a bathroom.