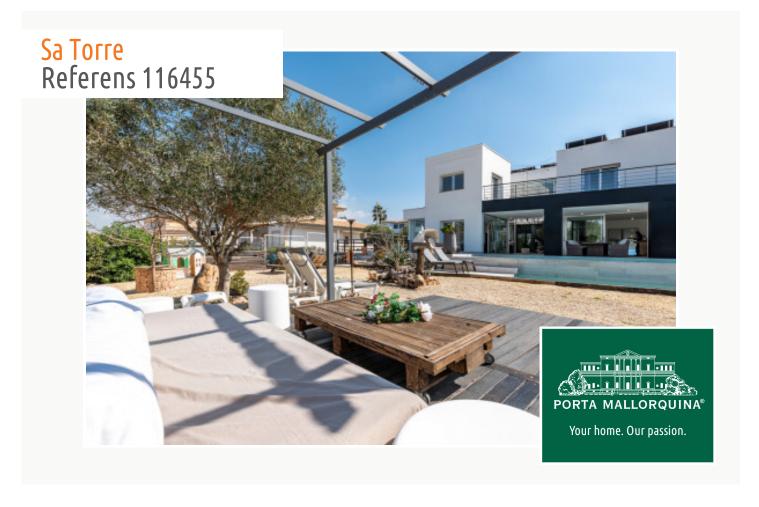

#### **Detaljer:**

This ultra-modern newly-constructed villa was built in 2011, and underwent a beautiful renovation and modernisation only a few years ago. It is located in a quiet residential area in a sophisticated neighbourhood.

It stands on a plot of approx. 1,054 sqm, and has a complete cellar area of approx. 250 sqm and large open and covered terrace areas. The external and garden area has automatic irrigation and is beautifully landscaped, and is currently being fitted with an elegant chill-out zone. The pool and barbecue area provide the ideal places to relax with friends and family.

On the ground floor the living space is distributed over a large living room with fireplace and access to a covered terrace, a separate kitchen which is presently being transformed into an open kitchen and integrated into the living room, a bedroom and a bathroom.

A highlight of this modern property is the lift which connects the underground garage with the other floors, providing absolute comfort and barrier-free accessibility.

The villa also has a touristic rental licence for up to 10 people, so that it presents not only a perfect full-time or holiday domicile, but also a very sound investment.