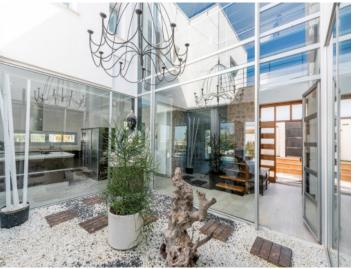

It stands on a plot of approx. 1,054 sqm, and has a complete cellar area of approx. 250 sqm and large open and covered terrace areas. The external and garden area has automatic irrigation and is beautifully landscaped, and is currently being fitted with an elegant chill-out zone. The pool and barbecue area provide the ideal places to relax with friends and family.

On the ground floor the living space is distributed over a large living room with fireplace and access to a covered terrace, a separate kitchen which is presently being transformed into an open kitchen and integrated into the living room, a bedroom and a bathroom.