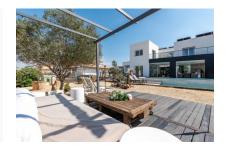

It stands on a plot of approx. 1,054 sqm, and has a complete cellar area of approx. 250 sqm and large open and covered terrace areas. The external and garden area has automatic irrigation and is beautifully landscaped, and is currently being fitted with an elegant chill-out zone. The pool and barbecue area provide the ideal places to relax with friends and family.

On the ground floor the living space is distributed over a large living room with fireplace and access to a covered terrace, a separate kitchen which is presently being transformed into an open kitchen and integrated into the living room, a bedroom and a bathroom.