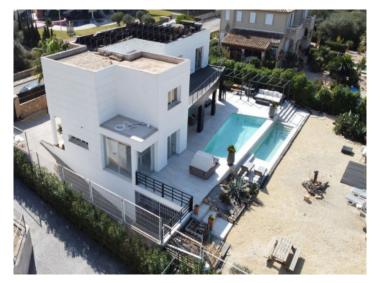

#### **Detaljer:**

This ultra-modern newly-constructed villa was built in 2011, and underwent a beautiful renovation and modernisation only a few years ago. It is located in a quiet residential area in a sophisticated neighbourhood.

It stands on a plot of approx. 1,054 sqm, and has a complete cellar area of approx. 250 sqm and large open and covered terrace areas. The external and garden area has automatic irrigation and is beautifully landscaped, and is currently being fitted with an elegant chill-out zone. The pool and barbecue area provide the ideal places to relax with friends and family.

A highlight of this modern property is the lift which connects the underground garage with the other floors, providing absolute comfort and barrier-free accessibility.

The villa also has a touristic rental licence for up to 10 people, so that it presents not only a perfect full-time or holiday domicile, but also a very sound investment.