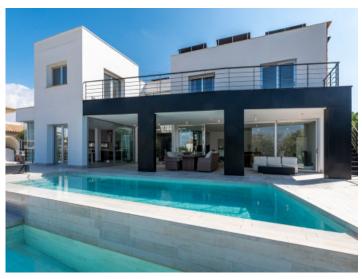

# Ultra-modern newly-built villa with pool and lift in Sa Torre

Byggyta: 250 m² Pool: ✓

Tomt: 1.054 m<sup>2</sup> Energicertifikat: pågående

Sovrum: 4

Badrum: 3

Havsutsikt: ✓ **Pris:** € 1.700.000,-

It stands on a plot of approx. 1,054 sqm, and has a complete cellar area of approx. 250 sqm and large open and covered terrace areas. The external and garden area has automatic irrigation and is beautifully landscaped, and is currently being fitted with an elegant chill-out zone. The pool and barbecue area provide the ideal places to relax with friends and family.