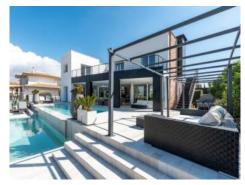

It stands on a plot of approx. 1,054 sqm, and has a complete cellar area of approx. 250 sqm and large open and covered terrace areas. The external and garden area has automatic irrigation and is beautifully landscaped, and is currently being fitted with an elegant chill-out zone. The pool and barbecue area provide the ideal places to relax with friends and family.