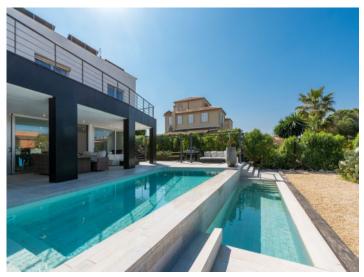

It stands on a plot of approx. 1,054 sqm, and has a complete cellar area of approx. 250 sqm and large open and covered terrace areas. The external and garden area has automatic irrigation and is beautifully landscaped, and is currently being fitted with an elegant chill-out zone. The pool and barbecue area provide the ideal places to relax with friends and family.