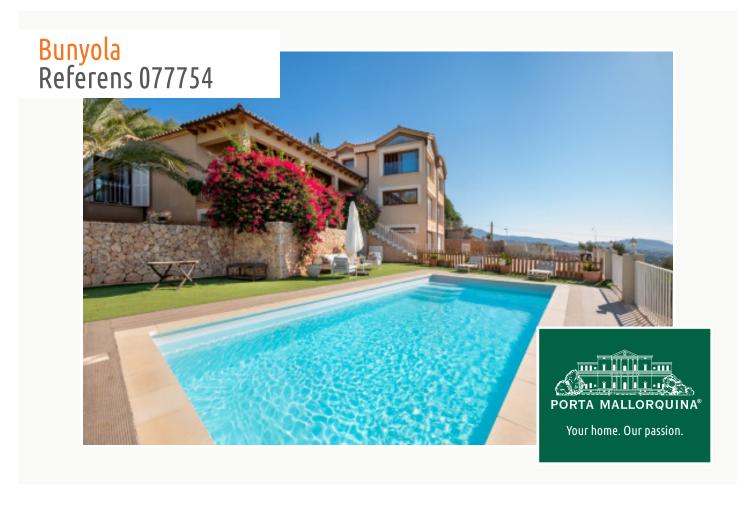

# Spectacular house with 2 living units and magnificent views in Palmanyola

Byggyta: 589 m<sup>2</sup> Pool:

Tomt: 1.637 m<sup>2</sup> Energicertifikat: pågående

Sovrum: 8

Badrum: 8

Havsutsikt: ✓ **Pris:** € 2.550.000,-

#### **Detaljer:**

This exceptional house is comprised of 2 identical living units, each with the same floor plan. With a total living area of approximately 590 sqm, the property is situated in an impressive, very sunny location with breathtaking views.

#### **Outstanding Features:**

Laminate flooring, double glazing, solar panels and hot/cold air conditioning assuring pleasant temperatures all year round.

In the external is a lovely pool, a well-kept garden and several terraces, the perfect place to relax and enjoy the beautiful panoramic views.