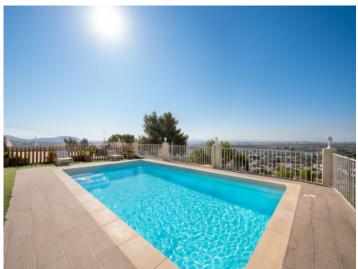

# Spectacular house with 2 living units and magnificent views in Palmanyola

Byggyta: 589 m<sup>2</sup> Pool:

Tomt: 1.637 m<sup>2</sup> Energicertifikat: pågående

Sovrum: 8

Badrum: 8

Havsutsikt: ✓ **Pris:** € 2.550.000,-

#### **Outstanding Features:**

Laminate flooring, double glazing, solar panels and hot/cold air conditioning assuring pleasant temperatures all year round.

In the external is a lovely pool, a well-kept garden and several terraces, the perfect place to relax and enjoy the beautiful panoramic views.