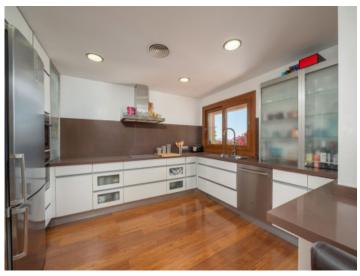

The living space of both units is distributed over 3 levels: Lowest level: Large garage for several cars, games room, a bathroom and a wine bodega.

Ground floor: Living room with pellet oven, open kitchen, 3 bedrooms with fitted wardrobes, 2 bathrooms and a laundry room.