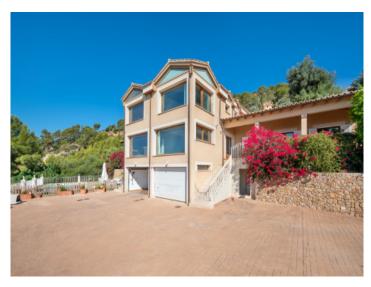

# Spectacular house with 2 living units and magnificent views in Palmanyola

Byggyta: 589 m<sup>2</sup> Pool:

Tomt: 1.637 m<sup>2</sup> Energicertifikat: pågående

Sovrum: 8

Badrum: 8

Havsutsikt: ✓ **Pris:** € 2.550.000,-

#### **Detaljer:**

This exceptional house is comprised of 2 identical living units, each with the same floor plan. With a total living area of approximately 590 sqm, the property is situated in an impressive, very sunny location with breathtaking views.

#### **Outstanding Features:**

Laminate flooring, double glazing, solar panels and hot/cold air conditioning assuring pleasant temperatures all year round.

In the external is a lovely pool, a well-kept garden and several terraces, the perfect place to relax and enjoy the beautiful panoramic views.