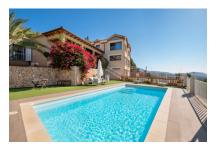

# Spectacular house with 2 living units and magnificent views in Palmanyola

Byggyta: 589 m<sup>2</sup> Pool:

Tomt: 1.637 m<sup>2</sup> Energicertifikat: pågående

Sovrum: 8

Badrum: 8

Havsutsikt: ✓ **Pris:** € 2.550.000,-

#### **Outstanding Features:**

Laminate flooring, double glazing, solar panels and hot/cold air conditioning assuring pleasant temperatures all year round.

In the external is a lovely pool, a well-kept garden and several terraces, the perfect place to relax and enjoy the beautiful panoramic views.