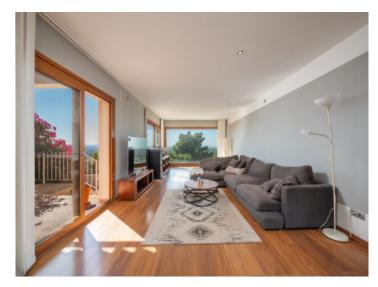

The living space of both units is distributed over 3 levels: Lowest level: Large garage for several cars, games room, a bathroom and a wine bodega.

Ground floor: Living room with pellet oven, open kitchen, 3 bedrooms with fitted wardrobes, 2 bathrooms and a laundry room.