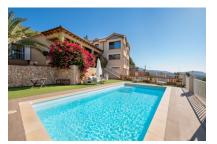

# Spectacular house with 2 living units and magnificent views in Palmanyola

Byggyta: 589 m<sup>2</sup> Pool:

Tomt: 1.637 m<sup>2</sup> Energicertifikat: pågående

Sovrum: 8

Badrum: 8

Havsutsikt: ✓ **Pris:** € 2.550.000,-

#### **Outstanding Features:**

Laminate flooring, double glazing, solar panels and hot/cold air conditioning assuring pleasant temperatures all year round.

In the external is a lovely pool, a well-kept garden and several terraces, the perfect place to relax and enjoy the beautiful panoramic views.