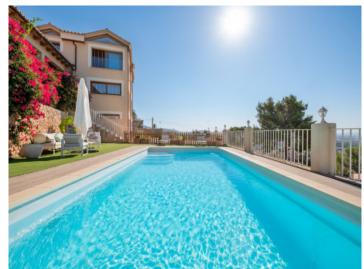

# Spectacular house with 2 living units and magnificent views in Palmanyola

Byggyta: 589 m<sup>2</sup> Pool:

Tomt: 1.637 m<sup>2</sup> Energicertifikat: pågående

Sovrum: 8

Badrum: 8

Havsutsikt: ✓ **Pris:** € 2.550.000,-

#### **Outstanding Features:**

Laminate flooring, double glazing, solar panels and hot/cold air conditioning assuring pleasant temperatures all year round.

In the external is a lovely pool, a well-kept garden and several terraces, the perfect place to relax and enjoy the beautiful panoramic views.