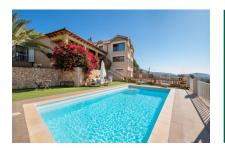

# Spectacular house with 2 living units and magnificent views in Palmanyola

Byggyta: 589 m<sup>2</sup> Pool:

Tomt: 1.637 m<sup>2</sup> Energicertifikat: pågående

Sovrum: 8

Badrum: 8

Havsutsikt: ✓ **Pris:** € 2.550.000,-

#### **Outstanding Features:**

Laminate flooring, double glazing, solar panels and hot/cold air conditioning assuring pleasant temperatures all year round.

In the external is a lovely pool, a well-kept garden and several terraces, the perfect place to relax and enjoy the beautiful panoramic views.