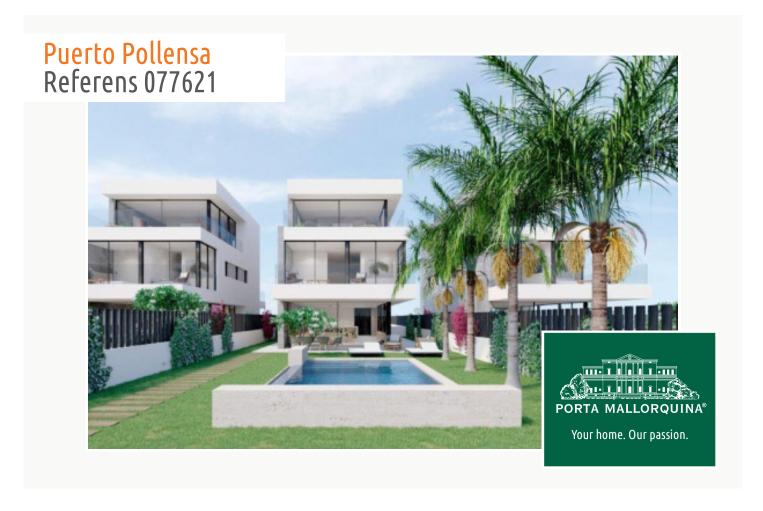

# Newly-built project including the construction of a modern, minimalistic villa on the 1st sea line of Llenaire

Byggyta: 379 m<sup>2</sup> Pool:

Tomt: 540 m<sup>2</sup> Energicertifikat: pågående

Sovrum: 3 Badrum: 4

#### **Detaljer:**

This project offers the last opportunity to become the owner of a newly-built villa on the 1st line of the sea in Alcudia.

Planned is a total of 4 new, minimalistic-style villas with direct views over the bay of Pollensa, which stretches from the Atalaia mountains in the east to the Formentor mountain range in the west.

All the properties will have a constructed area of approx. 381 sqm, consisting of 3 levels plus a roof terrace, all connected by a lift.

At present the new owners still have the opportunity to influence the planning of the project.