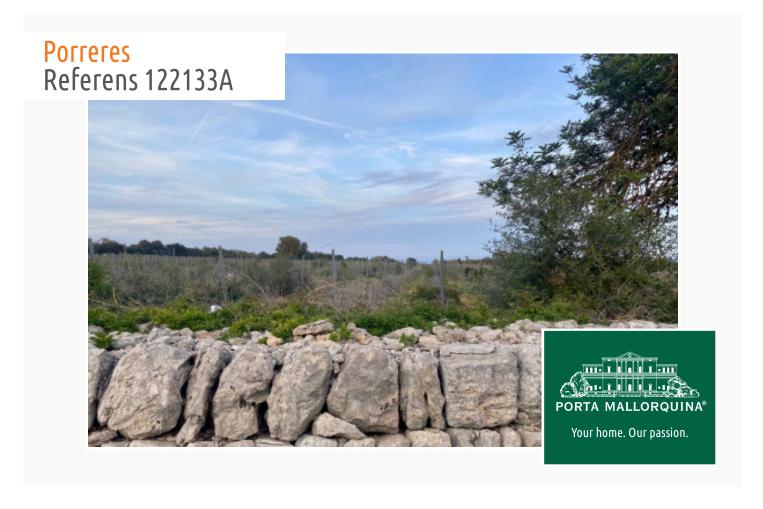

#### Porreres Referens 122133A

#### **Detaljer:**

This magnificent building plot, nestled in the Mediterranean landscape in the southeast of Mallorca, impresses with an area of approx. 15,002 sqm. The level plot boasts beautiful views of the surrounding countryside. A particular highlight is the property's own grapevines, which add extra value and charm. The charming village of Porreres and Felanitx can be reached in just 10 minutes by car.