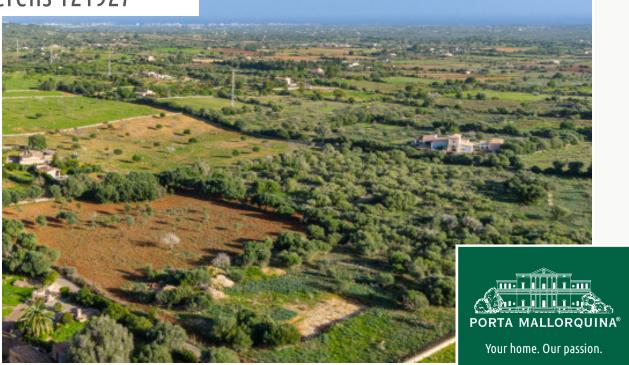

Exceptional plot in Sa Marineta with sea views and approved construction project for a finca with pool in Sa Marineta

| Tomt:<br>Havsutsikt:<br>Utvecklingspotential | 15.120 m²<br>✓<br>Utan värde | Vatten: | -           |
|----------------------------------------------|------------------------------|---------|-------------|
| :<br>Byggnadstillstånd:<br>Elektricitet:     | -                            | Pris:   | € 650.000,- |
|                                              |                              |         |             |

#### **Detaljer:**

This exclusive, enchanting building plot with an area of approx. 15,120 sqm is situated in a tranquil and idyllic location in Sa Marineta, close to Porto Cristo. This gem of a property is located in a cul-de-sac with access to very few other plots and impresses with spectacular views of the sea and the mountains. Its convenient access via an asphalt road should be emphasised, and nearby villages including Porto Cristo and Manacor with all shopping facilities and lovely beaches are within a few minutes drive away.