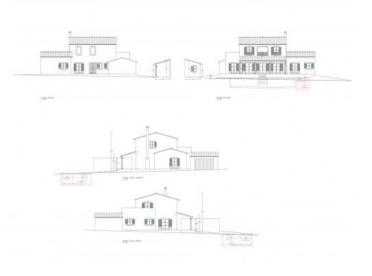

A construction project for a country house with pool already exists and was granted according to the older and more flexible legal requirements. This foresees an openly-designed living concept with an integrated kitchen which seamlessly connects to a terrace, and includes 4 bedrooms and 3 bathrooms on the ground floor, 2 of which are en suite, and 2 further bedrooms and a bathroom on the upper level. All bedrooms have direct access to a terrace.

Also planned is a double garage.

In the external area an approx. 69 sqm pool with adjoining sun terrace is planned, with a separate pool house with integrated barbecue area.

Special features will be provided by the breathtaking panoramic views of the sea from all levels.