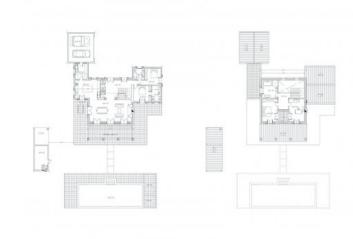

A construction project for a country house with pool already exists and was granted according to the older and more flexible legal requirements. This foresees an openly-designed living concept with an integrated kitchen which seamlessly connects to a terrace, and includes 4 bedrooms and 3 bathrooms on the ground floor, 2 of which are en suite, and 2 further bedrooms and a bathroom on the upper level. All bedrooms have direct access to a terrace.

Also planned is a double garage.

In the external area an approx. 69 sqm pool with adjoining sun terrace is planned, with a separate pool house with integrated barbecue area.

Special features will be provided by the breathtaking panoramic views of the sea from all levels.