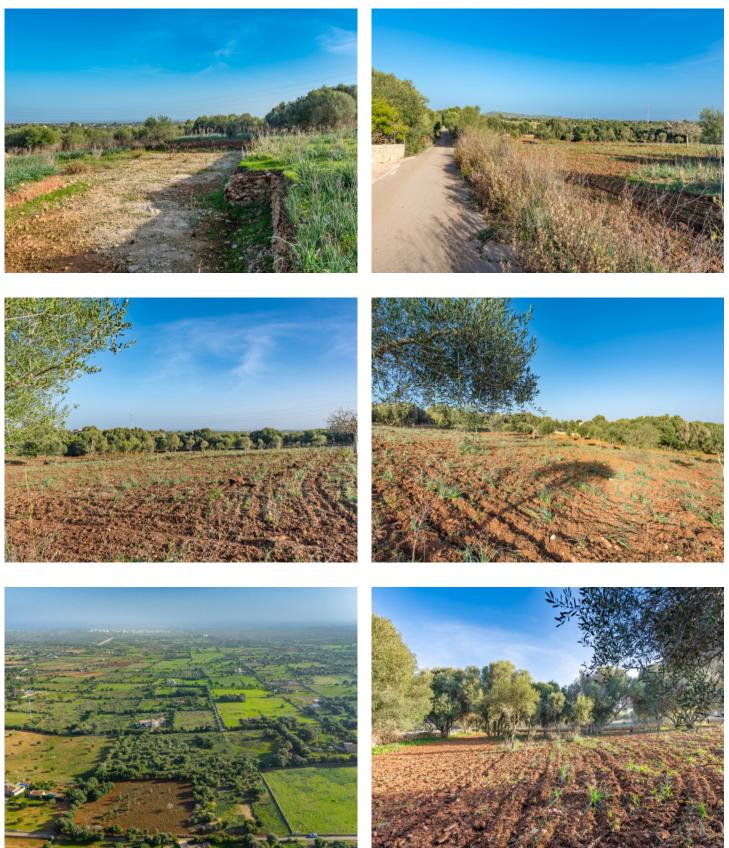

#### **Detaljer:**

This exclusive, enchanting building plot with an area of approx. 15,120 sqm is situated in a tranquil and idyllic location in Sa Marineta, close to Porto Cristo. This gem of a property is located in a cul-de-sac with access to very few other plots and impresses with spectacular views of the sea and the mountains. Its convenient access via an asphalt road should be emphasised, and nearby villages including Porto Cristo and Manacor with all shopping facilities and lovely beaches are within a few minutes drive away.

#### Läge & omgivningar:

Porto Cristo on the east coast is a village that grew slowly also known as the harbour of Manacor. In summer it is very lively and in winter it becomes a small fishing village again. The area is known for numerous caves that formerly played an important role as protection from pirate attacks and today are one of the tourist attractions of the island.

Good restaurants that mainly offer seafood dishes and tapas are found around the harbour. Here you can rent boats o just stroll along the pier. The sandy beaches of Cala Mandia, Cala Malgrana and Cala Anguila are just a few minutes away and offer protected bathing in the azure Mediterranean Sea.