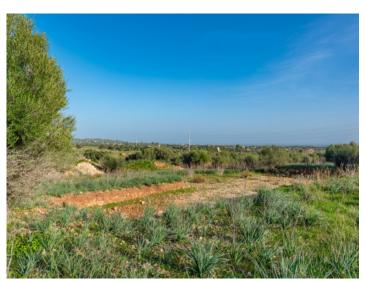

#### **Detaljer:**

This exclusive, enchanting building plot with an area of approx. 15,120 sqm is situated in a tranquil and idyllic location in Sa Marineta, close to Porto Cristo. This gem of a property is located in a cul-de-sac with access to very few other plots and impresses with spectacular views of the sea and the mountains. Its convenient access via an asphalt road should be emphasised, and nearby villages including Porto Cristo and Manacor with all shopping facilities and lovely beaches are within a few minutes drive away.