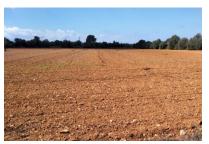

#### **Detaljer:**

Your dream of owning your own finca on the island can come true with this 14,537 sqm building plot in the south-east of Mallorca.

The plot is situated between Santanyi and Campos, in a well-connected area with an excellent year-round infrastructure, with wonderful beaches and bays such as Es Trenc, and the Mondrago natural- park only a few minutes' drive away.

The plot can be constructed according to the newest building regulations.