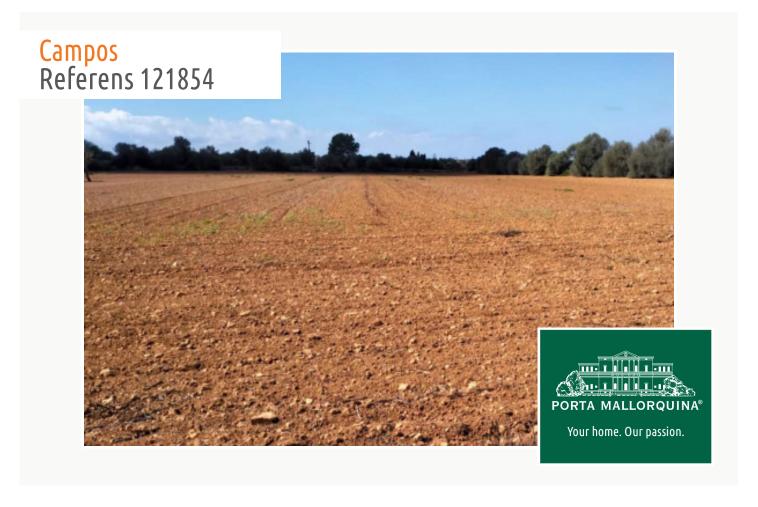

#### **Detaljer:**

Your dream of owning your own finca on the island can come true with this 14,537 sqm building plot in the south-east of Mallorca.

The plot is situated between Santanyi and Campos, in a well-connected area with an excellent year-round infrastructure, with wonderful beaches and bays such as Es Trenc, and the Mondrago natural- park only a few minutes' drive away.

The plot can be constructed according to the newest building regulations.