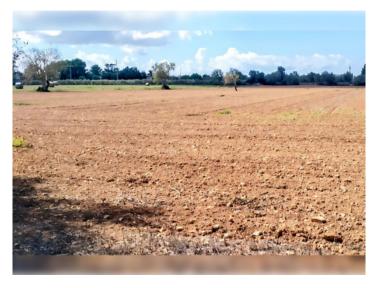

#### **Detaljer:**

Your dream of owning your own finca on the island can come true with this 14,537 sqm building plot in the south-east of Mallorca.

The plot is situated between Santanyi and Campos, in a well-connected area with an excellent year-round infrastructure, with wonderful beaches and bays such as Es Trenc, and the Mondrago natural- park only a few minutes' drive away.

The plot can be constructed according to the newest building regulations.