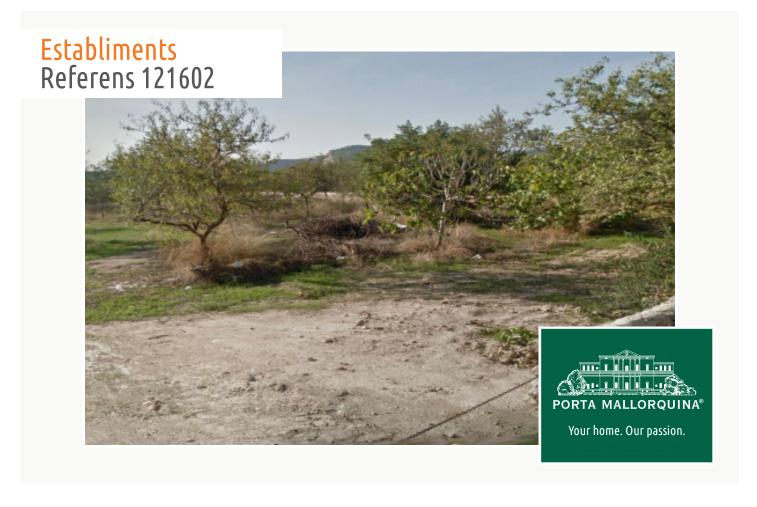

#### **Detaljer:**

This large, 1.516 sqm urban building plot is situated in the upper part of Establiments, and has the urban qualification J2A.

It provides wonderful views of the mountains, and is located in a very quiet street only 10 minutes drive from the centre of Palma.

The plot offers the possibility to construct on 40% of its total area, and to be divided into plots of at least 200 sqm.

With its location very close to Palma, although surrounded by nature, It undoubtedly represents a very interesting business and investment opportunity.