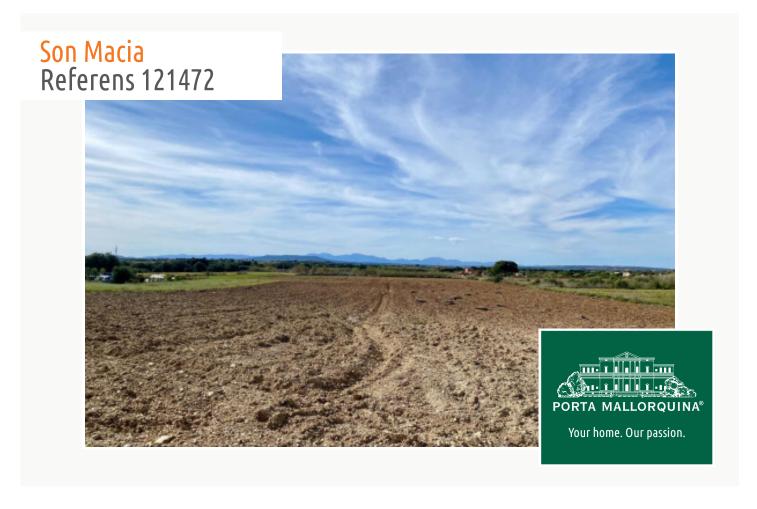

# Building plot nestling in the idyllic tranquillity of the Mallorcan landscape of Son Macia

Tomt: 15.851 m<sup>2</sup> Vatten: -

Havsutsikt: -

Utvecklingspotential 237 m<sup>2</sup>

: -

Byggnadstillstånd: - Pris: € 199.000,-

#### **Detaljer:**

This exceptional, 15.000 sqm building plot is offered for sale nestling in the midst of the idyllic tranquillity and freedom of beautiful Mallorcan countryside, and providing incomparable views of the majestic Tramuntana mountains. It offers the perfect opportunity to realise your dream home, for example a spacious 230 sqm house with an inviting 35 sqm pool and a practical cellar as additional space.

The plot is situated in a simply enchanting location in the eastern area of Mallorca, close to the charming Mallorcan village of Son Macià. Immerse yourself in the authentic atmosphere of this quaint village while enjoying the privacy and seclusion of your own property. Welcome to your personal paradise in Mallorca!

Surrounded by breathtaking panoramic views of Mallorca's wonderful natural countryside, the fascinating beauty of the Mallorcan landscape can be experienced every day. Enjoy the unspoiled nature and views of the rolling hills, and admire the incomparable beauty of this unique environment. Welcome to your personal retreat where you can experience Mallorcan nature in all its splendor.