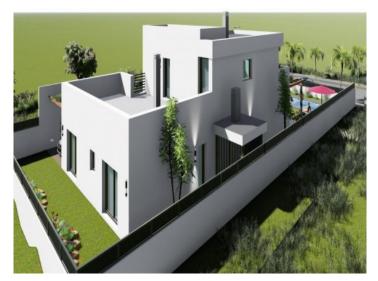

# Building plot with modern construction project and partial sea views in Las Palmeras

| Tomt:<br>Havsutsikt:<br>Utvecklingspotential | 435 m²<br>-<br>180 m² | Vatten: | -           |
|----------------------------------------------|-----------------------|---------|-------------|
| :<br>Byggnadstillstånd:<br>Elektricitet:     | -                     | Pris:   | € 245.000,- |
|                                              |                       |         |             |

#### **Detaljer:**

This lovely building plot is situated in an elevated location in the Las Palmeras urbanisation.

A construction licence for a modern construction project was submitted in 2022. Foreseen is a constructed area of 180 sqm for a house offering beautiful views from its 1st floor over the urbanisation and the bay of Palma.