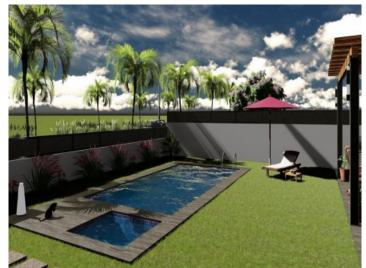

#### **Detaljer:**

This lovely building plot is situated in an elevated location in the Las Palmeras urbanisation.

A construction licence for a modern construction project was submitted in 2022. Foreseen is a constructed area of 180 sqm for a house offering beautiful views from its 1st floor over the urbanisation and the bay of Palma.