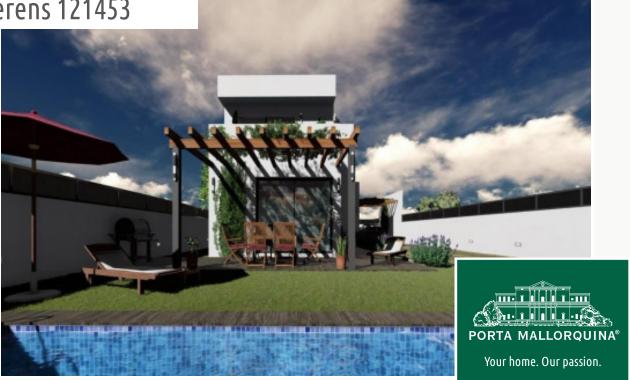

#### **Detaljer:**

This lovely building plot is situated in an elevated location in the Las Palmeras urbanisation.

A construction licence for a modern construction project was submitted in 2022. Foreseen is a constructed area of 180 sqm for a house offering beautiful views from its 1st floor over the urbanisation and the bay of Palma.