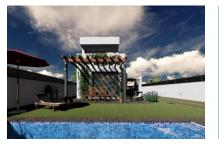

#### **Detaljer:**

This lovely building plot is situated in an elevated location in the Las Palmeras urbanisation.

A construction licence for a modern construction project was submitted in 2022. Foreseen is a constructed area of 180 sqm for a house offering beautiful views from its 1st floor over the urbanisation and the bay of Palma.