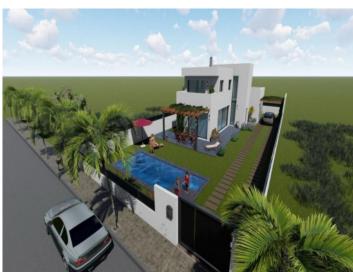

# Building plot with modern construction project and partial sea views in Las Palmeras

| Tomt:<br>Havsutsikt:<br>Utvecklingspotential | 435 m²<br>-<br>180 m² | Vatten: | -           |
|----------------------------------------------|-----------------------|---------|-------------|
| :<br>Byggnadstillstånd:<br>Elektricitet:     | -                     | Pris:   | € 245.000,- |
|                                              |                       |         |             |

#### **Detaljer:**

This lovely building plot is situated in an elevated location in the Las Palmeras urbanisation.

A construction licence for a modern construction project was submitted in 2022. Foreseen is a constructed area of 180 sqm for a house offering beautiful views from its 1st floor over the urbanisation and the bay of Palma.