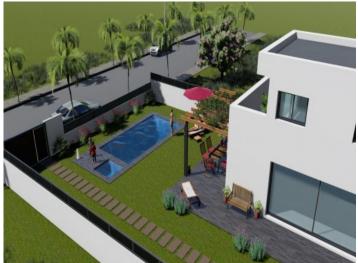

# Building plot with modern construction project and partial sea views in Las Palmeras

| Tomt:<br>Havsutsikt:<br>Utvecklingspotential | 435 m²<br>-<br>180 m² | Vatten: | -           |
|----------------------------------------------|-----------------------|---------|-------------|
| :<br>Byggnadstillstånd:<br>Elektricitet:     | -                     | Pris:   | € 245.000,- |
|                                              |                       |         |             |

#### **Detaljer:**

This lovely building plot is situated in an elevated location in the Las Palmeras urbanisation.

A construction licence for a modern construction project was submitted in 2022. Foreseen is a constructed area of 180 sqm for a house offering beautiful views from its 1st floor over the urbanisation and the bay of Palma.