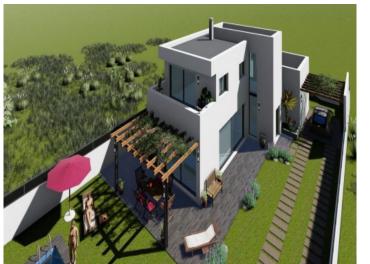

#### **Detaljer:**

This lovely building plot is situated in an elevated location in the Las Palmeras urbanisation.

A construction licence for a modern construction project was submitted in 2022. Foreseen is a constructed area of 180 sqm for a house offering beautiful views from its 1st floor over the urbanisation and the bay of Palma.