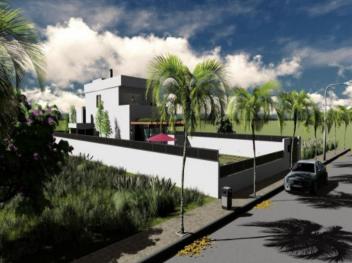

# Building plot with modern construction project and partial sea views in Las Palmeras

| Tomt:<br>Havsutsikt:<br>Utvecklingspotential | 435 m²<br>-<br>180 m² | Vatten: | -           |
|----------------------------------------------|-----------------------|---------|-------------|
| :<br>Byggnadstillstånd:<br>Elektricitet:     | -                     | Pris:   | € 245.000,- |
|                                              |                       |         |             |

#### **Detaljer:**

This lovely building plot is situated in an elevated location in the Las Palmeras urbanisation.

A construction licence for a modern construction project was submitted in 2022. Foreseen is a constructed area of 180 sqm for a house offering beautiful views from its 1st floor over the urbanisation and the bay of Palma.