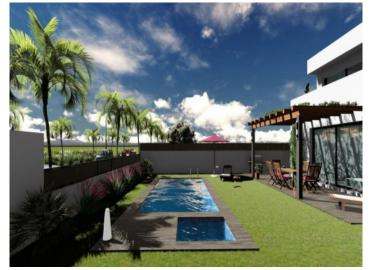

#### **Detaljer:**

This lovely building plot is situated in an elevated location in the Las Palmeras urbanisation.

A construction licence for a modern construction project was submitted in 2022. Foreseen is a constructed area of 180 sqm for a house offering beautiful views from its 1st floor over the urbanisation and the bay of Palma.