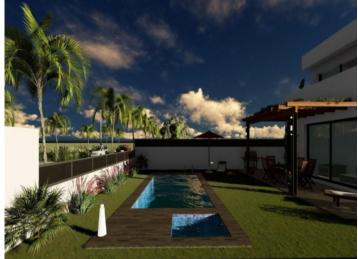

#### **Detaljer:**

This lovely building plot is situated in an elevated location in the Las Palmeras urbanisation.

A construction licence for a modern construction project was submitted in 2022. Foreseen is a constructed area of 180 sqm for a house offering beautiful views from its 1st floor over the urbanisation and the bay of Palma.