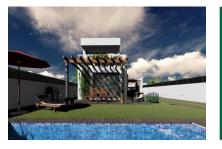

# Building plot with modern construction project and partial sea views in Las Palmeras

| Tomt:<br>Havsutsikt:<br>Utvecklingspotential | 435 m²<br>-<br>180 m² | Vatten: | -           |
|----------------------------------------------|-----------------------|---------|-------------|
| :<br>Byggnadstillstånd:<br>Elektricitet:     | -                     | Pris:   | € 245.000,- |
|                                              |                       |         |             |

#### **Detaljer:**

This lovely building plot is situated in an elevated location in the Las Palmeras urbanisation.

A construction licence for a modern construction project was submitted in 2022. Foreseen is a constructed area of 180 sqm for a house offering beautiful views from its 1st floor over the urbanisation and the bay of Palma.