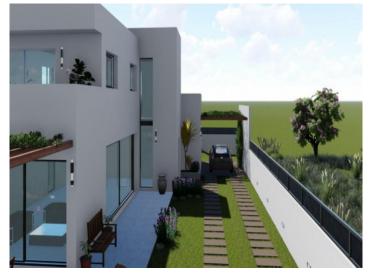

# Building plot with modern construction project and partial sea views in Las Palmeras

| Tomt:<br>Havsutsikt:<br>Utvecklingspotential | 435 m²<br>-<br>180 m² | Vatten: | -           |
|----------------------------------------------|-----------------------|---------|-------------|
| :<br>Byggnadstillstånd:<br>Elektricitet:     | -                     | Pris:   | € 245.000,- |
|                                              |                       |         |             |

#### **Detaljer:**

This lovely building plot is situated in an elevated location in the Las Palmeras urbanisation.

A construction licence for a modern construction project was submitted in 2022. Foreseen is a constructed area of 180 sqm for a house offering beautiful views from its 1st floor over the urbanisation and the bay of Palma.