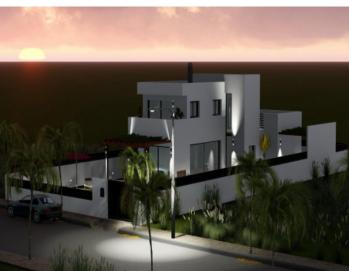

# Building plot with modern construction project and partial sea views in Las Palmeras

| Tomt:<br>Havsutsikt:<br>Utvecklingspotential | 435 m²<br>-<br>180 m² | Vatten: | -           |
|----------------------------------------------|-----------------------|---------|-------------|
| :<br>Byggnadstillstånd:<br>Elektricitet:     | -                     | Pris:   | € 245.000,- |
|                                              |                       |         |             |

#### **Detaljer:**

This lovely building plot is situated in an elevated location in the Las Palmeras urbanisation.

A construction licence for a modern construction project was submitted in 2022. Foreseen is a constructed area of 180 sqm for a house offering beautiful views from its 1st floor over the urbanisation and the bay of Palma.