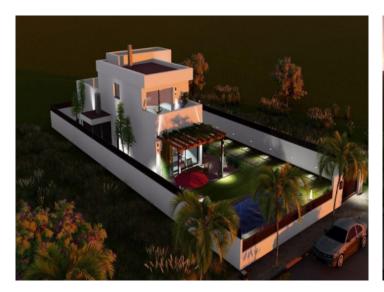

#### **Detaljer:**

This lovely building plot is situated in an elevated location in the Las Palmeras urbanisation.

A construction licence for a modern construction project was submitted in 2022. Foreseen is a constructed area of 180 sqm for a house offering beautiful views from its 1st floor over the urbanisation and the bay of Palma.