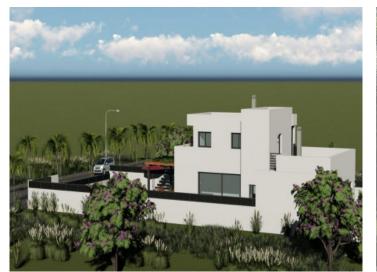

# Building plot with modern construction project and partial sea views in Las Palmeras

| Tomt:<br>Havsutsikt:<br>Utvecklingspotential | 435 m²<br>-<br>180 m² | Vatten: | -           |
|----------------------------------------------|-----------------------|---------|-------------|
| :<br>Byggnadstillstånd:<br>Elektricitet:     | -                     | Pris:   | € 245.000,- |
|                                              |                       |         |             |

#### **Detaljer:**

This lovely building plot is situated in an elevated location in the Las Palmeras urbanisation.

A construction licence for a modern construction project was submitted in 2022. Foreseen is a constructed area of 180 sqm for a house offering beautiful views from its 1st floor over the urbanisation and the bay of Palma.