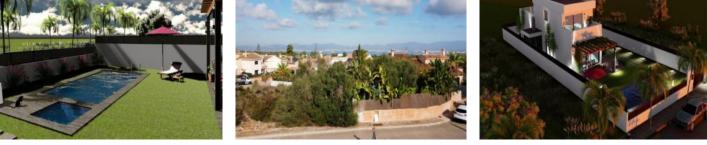

#### **Detaljer:**

This lovely building plot is situated in an elevated location in the Las Palmeras urbanisation.

A construction licence for a modern construction project was submitted in 2022. Foreseen is a constructed area of 180 sqm for a house offering beautiful views from its 1st floor over the urbanisation and the bay of Palma.

#### Läge & omgivningar:

In terms of surface area, Llucmajor is the largest municipal county on the island of Majorca and is located in the south. Its population amounts to 20,000 inhabitants.

The small city includes 4 supermarkets, some well loved cafés and tapa-bars, and even a thrice-weekly fruit and vegetable market, taking place in the very recently renovated town centre, with its Plaza de España and the second largest church on the island.