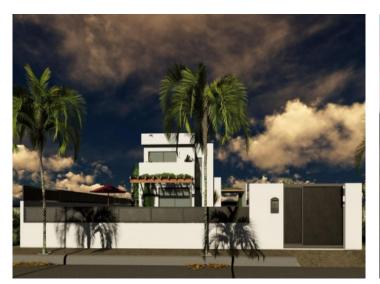

# Building plot with modern construction project and partial sea views in Las Palmeras

| Tomt:<br>Havsutsikt:<br>Utvecklingspotential | 435 m²<br>-<br>180 m² | Vatten: | -           |
|----------------------------------------------|-----------------------|---------|-------------|
| :<br>Byggnadstillstånd:<br>Elektricitet:     | -                     | Pris:   | € 245.000,- |
|                                              |                       |         |             |

#### **Detaljer:**

This lovely building plot is situated in an elevated location in the Las Palmeras urbanisation.

A construction licence for a modern construction project was submitted in 2022. Foreseen is a constructed area of 180 sqm for a house offering beautiful views from its 1st floor over the urbanisation and the bay of Palma.