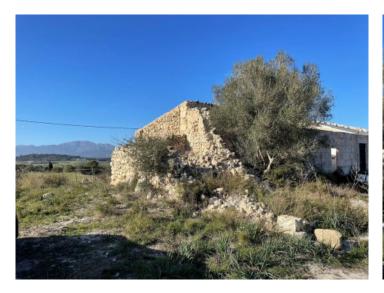

The building permit was granted in 2024, with the possibility of completing your dream home within the next two years. Additionally, there is a historical agricultural building from 1956, which can be expanded for storage or hobby activities.