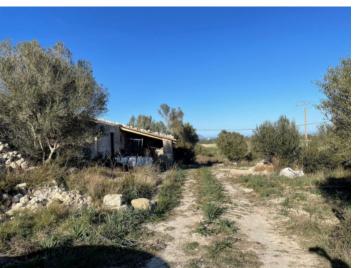

On this idyllic property, a building project is being realized, adhering to traditional construction regulations and covering a total area of 400 square meters. The planned main house will offer 340 square meters of living space including three double bedrooms – one with an en-suite bathroom –, another shower room, a guest toilet, a utility room, and a spacious living, dining, and kitchen area with direct access to terraces to enjoy the panoramic view.

The building permit was granted in 2024, with the possibility of completing your dream home within the next two years. Additionally, there is a historical agricultural building from 1956, which can be expanded for storage or hobby activities.