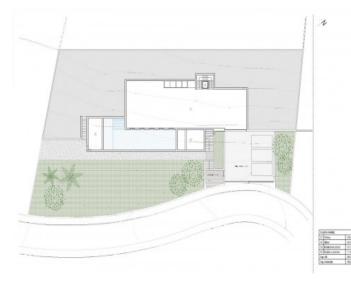

With all the necessary permissions, including a building license, this plot is ideal to build your dream home. The project is for an ultra-modern home with large windows and will have a constructed area of 265 sqm spread over two floors. A design that includes 4 bedrooms, gym and large terraces. There will also be parking for 3 cars and an infinity pool to complete this oasis of peace and beauty.