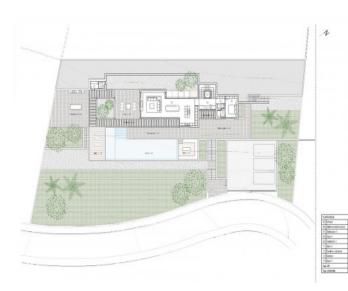

With all the necessary permissions, including a building license, this plot is ideal to build your dream home. The project is for an ultra-modern home with large windows and will have a constructed area of 265 sqm spread over two floors. A design that includes 4 bedrooms, gym and large terraces. There will also be parking for 3 cars and an infinity pool to complete this oasis of peace and beauty.