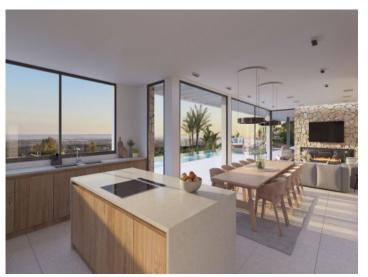

With all the necessary permissions, including a building license, this plot is ideal to build your dream home. The project is for an ultra-modern home with large windows and will have a constructed area of 265 sqm spread over two floors. A design that includes 4 bedrooms, gym and large terraces. There will also be parking for 3 cars and an infinity pool to complete this oasis of peace and beauty.

You will also be able to personalize every detail of your new home, from the choice of materials to the finishes, according to your preferences and lifestyle.

The residential area has mains electricity, water and drainage. There is also a fiber optic internet connection and a municipal bus service.