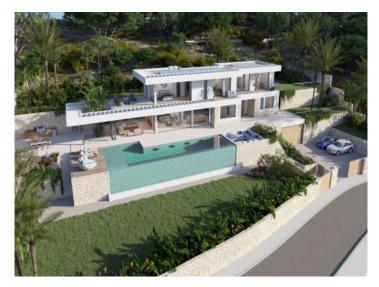

#### **Detaljer:**

This spacious plot of almost 1,900 sqm is situated in a privileged location with excellent connections to Palma and the Tramuntana mountains.

Its southeast orientation makes the most of the natural light and offers stunning panoramic views, including the bay of Palma.

With all the necessary permissions, including a building license, this plot is ideal to build your dream home. The project is for an ultra-modern home with large windows and will have a constructed area of 265 sqm spread over two floors. A design that includes 4 bedrooms, gym and large terraces. There will also be parking for 3 cars and an infinity pool to complete this oasis of peace and beauty.