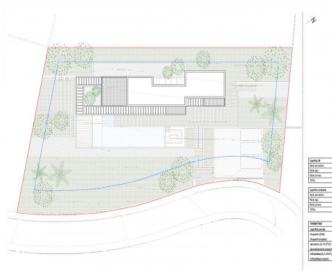

With all the necessary permissions, including a building license, this plot is ideal to build your dream home. The project is for an ultra-modern home with large windows and will have a constructed area of 265 sqm spread over two floors. A design that includes 4 bedrooms, gym and large terraces. There will also be parking for 3 cars and an infinity pool to complete this oasis of peace and beauty.