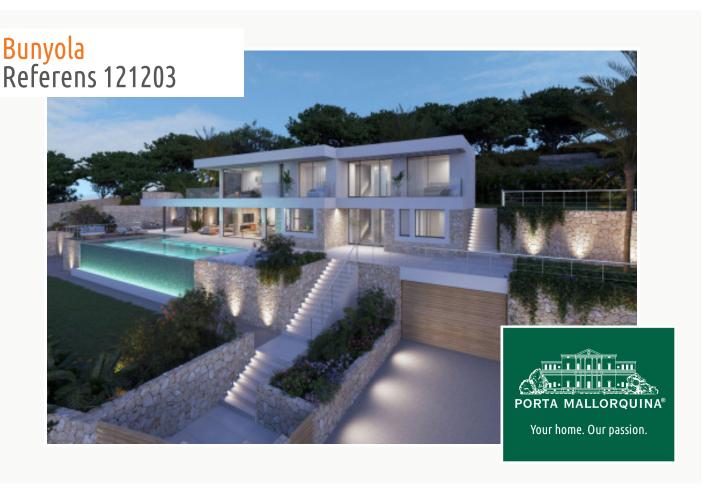

# Building plot with panoramic views and construction project in Sa Coma de Bunyola

Tomt: 1.875 m<sup>2</sup> Vatten: -

Havsutsikt:

Utvecklingspotential 616 m<sup>2</sup>

-

Byggnadstillstånd: - Pris: € 625.000,-

With all the necessary permissions, including a building license, this plot is ideal to build your dream home. The project is for an ultra-modern home with large windows and will have a constructed area of 265 sqm spread over two floors. A design that includes 4 bedrooms, gym and large terraces. There will also be parking for 3 cars and an infinity pool to complete this oasis of peace and beauty.