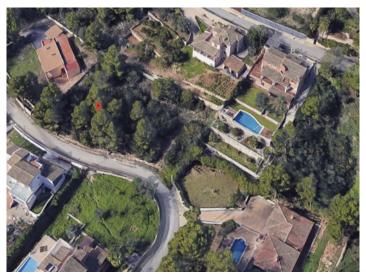

#### **Detaljer:**

This spacious plot of almost 1,900 sqm is situated in a privileged location with excellent connections to Palma and the Tramuntana mountains.

Its southeast orientation makes the most of the natural light and offers stunning panoramic views, including the bay of Palma.