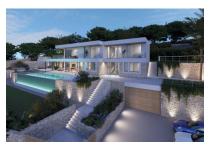

With all the necessary permissions, including a building license, this plot is ideal to build your dream home. The project is for an ultra-modern home with large windows and will have a constructed area of 265 sqm spread over two floors. A design that includes 4 bedrooms, gym and large terraces. There will also be parking for 3 cars and an infinity pool to complete this oasis of peace and beauty.

You will also be able to personalize every detail of your new home, from the choice of materials to the finishes, according to your preferences and lifestyle.

The residential area has mains electricity, water and drainage. There is also a fiber optic internet connection and a municipal bus service.