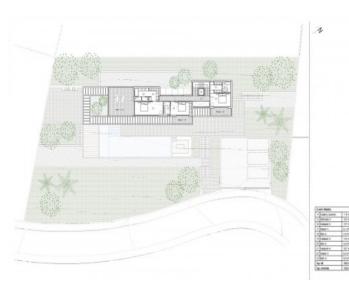

With all the necessary permissions, including a building license, this plot is ideal to build your dream home. The project is for an ultra-modern home with large windows and will have a constructed area of 265 sqm spread over two floors. A design that includes 4 bedrooms, gym and large terraces. There will also be parking for 3 cars and an infinity pool to complete this oasis of peace and beauty.