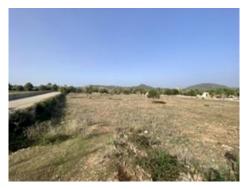

# Exceptional building plot in a perfect location with sea views in Son Servera

Tomt: 14.243 m<sup>2</sup> Vatten: -

Havsutsikt:

Utvecklingspotential Utan värde

-

Byggnadstillstånd: - Pris: € 650.000,-

Elektricitet:

#### **Detaljer:**

We are very pleased to offer for sale this beautiful building plot with sea views, situated in the Son Servera hills.

The plot would be ideal for the construction of a detached or semi-detached house, and consists of 2 plots which can be joined together providing the ideal space to build a dream home. Its location is perfectly situated for the construction of a finca in an easily accessible campo.