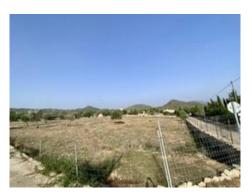

# Exceptional building plot in a perfect location with sea views in Son Servera

Tomt: 14.243 m<sup>2</sup> Vatten: -

Havsutsikt:

Utvecklingspotential Utan värde

-

Byggnadstillstånd: - Pris: € 650.000,-

Elektricitet:

#### **Detaljer:**

We are very pleased to offer for sale this beautiful building plot with sea views, situated in the Son Servera hills.

The plot would be ideal for the construction of a detached or semi-detached house, and consists of 2 plots which can be joined together providing the ideal space to build a dream home. Its location is perfectly situated for the construction of a finca in an easily accessible campo.