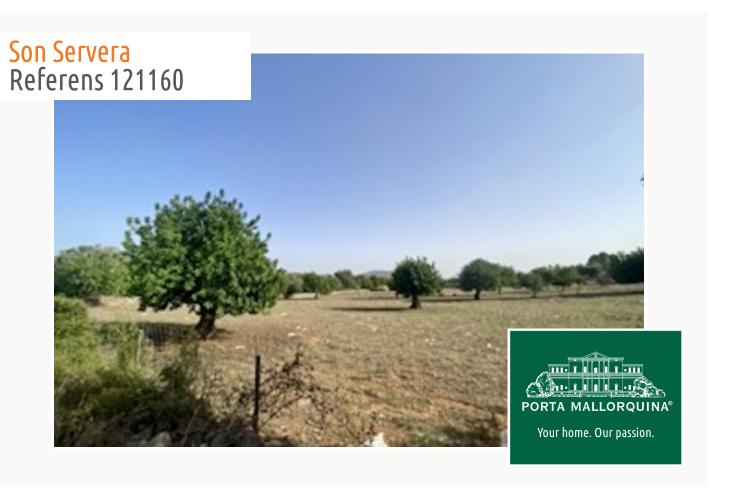

# Exceptional building plot in a perfect location with sea views in Son Servera

Tomt: 14.243 m<sup>2</sup> Vatten: -

Havsutsikt:

Utvecklingspotential Utan värde

-

Byggnadstillstånd: - Pris: € 650.000,-

Elektricitet:

#### **Detaljer:**

We are very pleased to offer for sale this beautiful building plot with sea views, situated in the Son Servera hills.

The plot would be ideal for the construction of a detached or semi-detached house, and consists of 2 plots which can be joined together providing the ideal space to build a dream home. Its location is perfectly situated for the construction of a finca in an easily accessible campo.