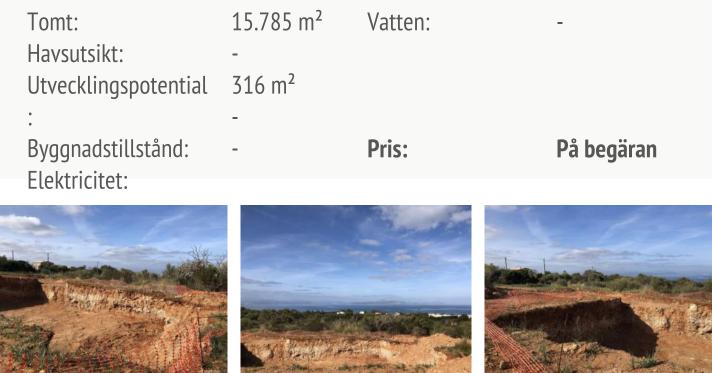

On the almost 16,000 sqm of building land, the building plan we have available provides for a property of 396 sqm distributed over 2 floors plus basement. There is also a pool of 75 sqm. The building extends to the northeast along the bay of Alcudia and to the southwest along the mountain range with Mont Ferrutx.