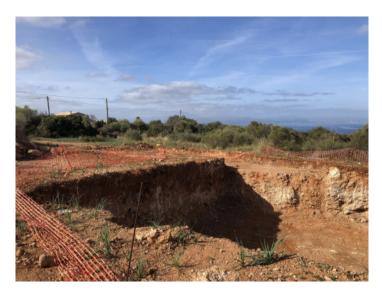

Unique building plot on the outskirts of Colonia de Sant Pere at the foot of the Puig de Ferrutx with views of the bay of Alcudia and the mountains

On the almost 16,000 sqm of building land, the building plan we have available provides for a property of 396 sqm distributed over 2 floors plus basement. There is also a pool of 75 sqm. The building extends to the northeast along the bay of Alcudia and to the southwest along the mountain range with Mont Ferrutx.