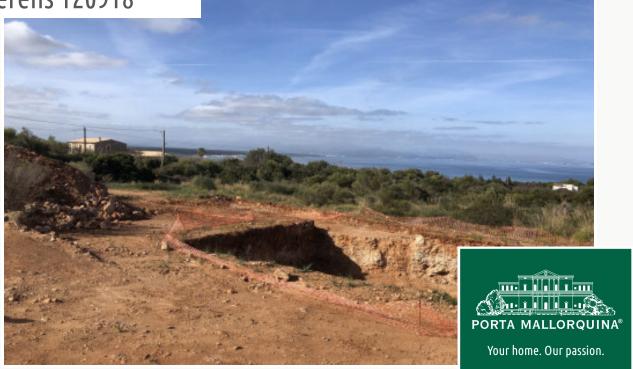

Unique building plot on the outskirts of Colonia de Sant Pere at the foot of the Puig de Ferrutx with views of the bay of Alcudia and the mountains

On the almost 16,000 sqm of building land, the building plan we have available provides for a property of 396 sqm distributed over 2 floors plus basement. There is also a pool of 75 sqm. The building extends to the northeast along the bay of Alcudia and to the southwest along the mountain range with Mont Ferrutx.

#### Läge & omgivningar:

Colonia de Sant Pere lies in the municipality of Artà, the Majorcans call it lovingly the harbour of Artà. Wonderfully situated in front of the mountains of Mont Ferrutx, the village maintains the rhythm of the inhabitants, even in the summer it does not changes a lot. With the construction of the new harbour the village has grown but because of the building regulations, there are no large buildings or hotels. Unforgettable sunsets are memories for visitors to this village.