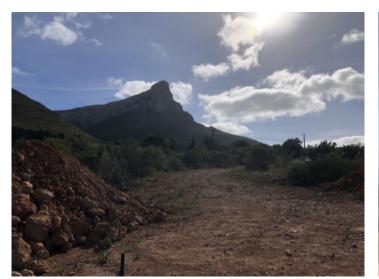

On the almost 16,000 sqm of building land, the building plan we have available provides for a property of 396 sqm distributed over 2 floors plus basement. There is also a pool of 75 sqm. The building extends to the northeast along the bay of Alcudia and to the southwest along the mountain range with Mont Ferrutx.

Access is easy via the road from Artà to Colònia de Sant Pere.

All information is correct to the best of our knowledge. Errors and prior sale excepted. This prospectus is purely for information purposes. Only the notarized deed of sale is legally binding.