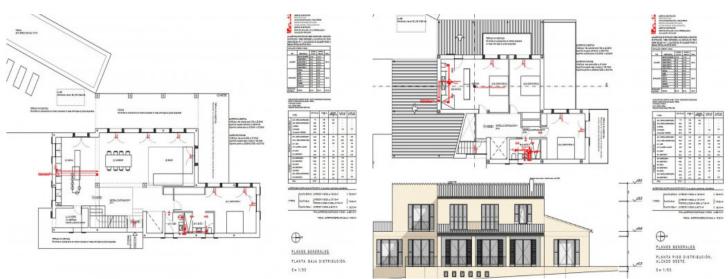

On the almost 16,000 sqm of building land, the building plan we have available provides for a property of 396 sqm distributed over 2 floors plus basement. There is also a pool of 75 sqm. The building extends to the northeast along the bay of Alcudia and to the southwest along the mountain range with Mont Ferrutx.