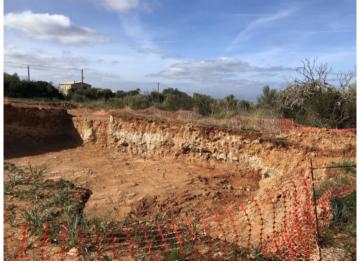

Unique building plot on the outskirts of Colonia de Sant Pere at the foot of the Puig de Ferrutx with views of the bay of Alcudia and the mountains

On the almost 16,000 sqm of building land, the building plan we have available provides for a property of 396 sqm distributed over 2 floors plus basement. There is also a pool of 75 sqm. The building extends to the northeast along the bay of Alcudia and to the southwest along the mountain range with Mont Ferrutx.