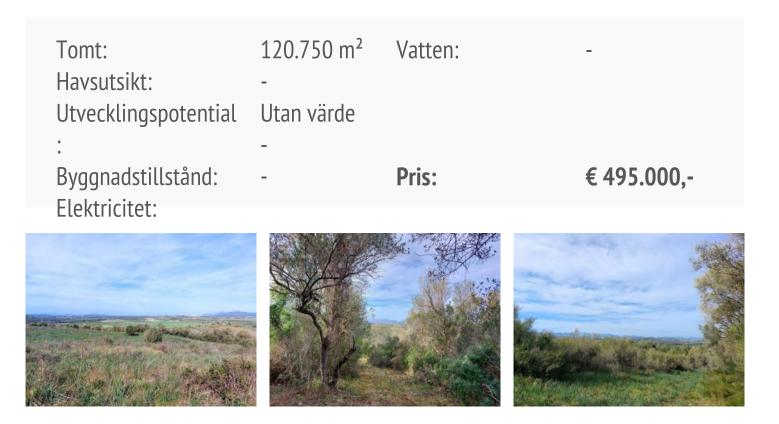

#### **Detaljer:**

In a peaceful, rural, and centrally located island setting with views extending to the Tramuntana Mountains, this fantastic plot of land measuring nearly 121,000 sqm is for sale. This meets the currently required minimum size for the construction of a single-family house.

This rustic and highly idyllic plot of land has a gentle slope, boasts beautiful old trees, and has access from two sides.

Make your rural Mallorca finca dream come true here!

All information is correct to the best of our knowledge. Errors and prior sale excepted. This prospectus is purely for information purposes. Only the notarized deed of sale is legally binding.