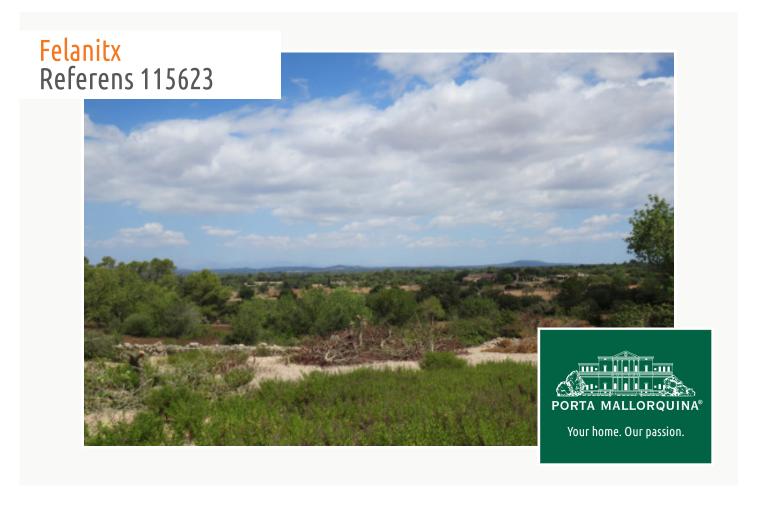

#### **Detaljer:**

This enchanting building plot impresses with its superb location near Cas Concos.

It offers fantastic panoramic views as far as the Tramuntana mountains, with views of the San Salvador Monastery to the east. Gently sloping, the plot holds a small wooded area together with a collection of apricot trees, and there is also a small cottage standing the property.

At present no construction project exists. The plot offers absolute tranquility due to its size and secluded location, and since it is situated in a rural area (zona de finca), there are no neighbours in the immediate vicinity. Its access road is paved up to the last 200 m.

For those seeking peace and tranquility this beautiful and uniqueness location can be highly recommended.