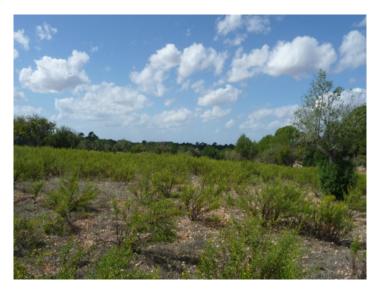

#### **Detaljer:**

This enchanting building plot impresses with its superb location near Cas Concos.

It offers fantastic panoramic views as far as the Tramuntana mountains, with views of the San Salvador Monastery to the east. Gently sloping, the plot holds a small wooded area together with a collection of apricot trees, and there is also a small cottage standing the property.

At present no construction project exists. The plot offers absolute tranquility due to its size and secluded location, and since it is situated in a rural area (zona de finca), there are no neighbours in the immediate vicinity. Its access road is paved up to the last 200 m.