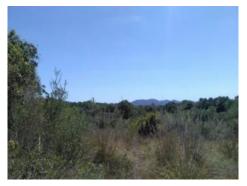

# large, very beautiful building plot between Arta and San Lorenzo

Tomt: 49.332 m<sup>2</sup> Vatten: -

Havsutsikt:  $\checkmark$ 

Utvecklingspotential 400 m<sup>2</sup>

-

Byggnadstillstånd: - Pris: På begäran

### **Detaljer:**

This large building plot belongs to the municipality of Son Servera, but is closer to the town of Arta.

The more than 49.000 sqm can be built with a detached house up to 400 sqm total occupation.

On the higher part of this slightly hilly plot you have a fantastic view to the sea.

This plot is very quietly situated and nevertheless only 5 min. away from Arta.