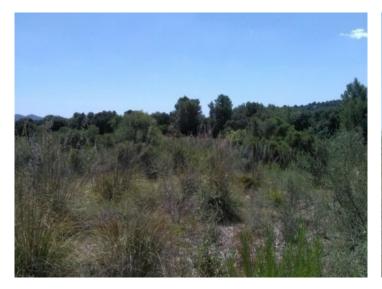

# large, very beautiful building plot between Arta and San Lorenzo

Tomt: 49.332 m<sup>2</sup> Vatten: -

Havsutsikt:  $\checkmark$ 

Utvecklingspotential 400 m<sup>2</sup>

-

Byggnadstillstånd: - Pris: På begäran

### **Detaljer:**

This large building plot belongs to the municipality of Son Servera, but is closer to the town of Arta.

The more than 49.000 sqm can be built with a detached house up to 400 sqm total occupation.

On the higher part of this slightly hilly plot you have a fantastic view to the sea.

This plot is very quietly situated and nevertheless only 5 min. away from Arta.