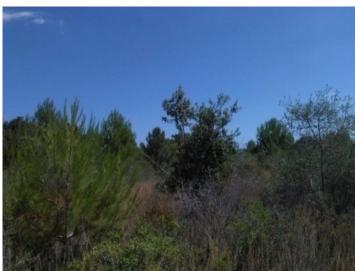

# large, very beautiful building plot between Arta and San Lorenzo

Tomt: 49.332 m<sup>2</sup> Vatten: -

Havsutsikt:  $\checkmark$ 

Utvecklingspotential 400 m<sup>2</sup>

-

Byggnadstillstånd: - Pris: På begäran

### **Detaljer:**

This large building plot belongs to the municipality of Son Servera, but is closer to the town of Arta.

The more than 49.000 sqm can be built with a detached house up to 400 sqm total occupation.

On the higher part of this slightly hilly plot you have a fantastic view to the sea.

This plot is very quietly situated and nevertheless only 5 min. away from Arta.