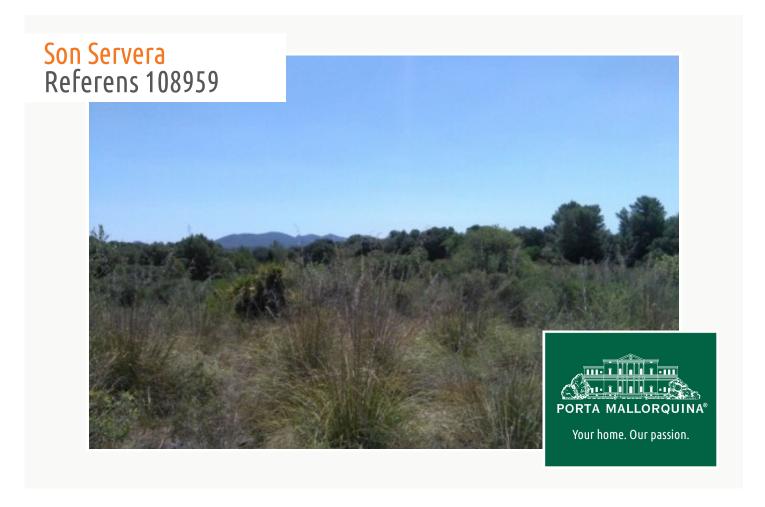

# large, very beautiful building plot between Arta and San Lorenzo

Tomt: 49.332 m<sup>2</sup> Vatten: -

Havsutsikt:  $\checkmark$ 

Utvecklingspotential 400 m<sup>2</sup>

-

Byggnadstillstånd: - Pris: På begäran

### **Detaljer:**

This large building plot belongs to the municipality of Son Servera, but is closer to the town of Arta.

The more than 49.000 sqm can be built with a detached house up to 400 sqm total occupation.

On the higher part of this slightly hilly plot you have a fantastic view to the sea.

This plot is very quietly situated and nevertheless only 5 min. away from Arta.