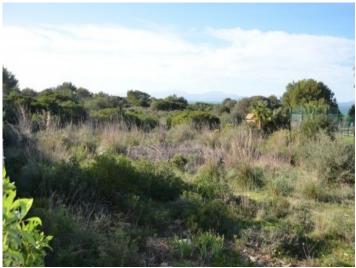

# Beautiful building plot right next to the nature protection area in Betlem

Tomt: 899 m<sup>2</sup> Vatten: -

Havsutsikt:

Utvecklingspotential 270 m<sup>2</sup>

-

Byggnadstillstånd: - Pris: € 380.000,-

Elektricitet:

#### **Detaljer:**

This 899 sqm building plot is situated right next to the nature reserve area, offering wonderful sea and mountain views. The views over the whole of the bay of Alcùdia and the Tramuntana mountains as far as Cap Formentor, particularly at sunset, are breathtaking.

As the plot is within an urbanization area mains water and electricity are available.