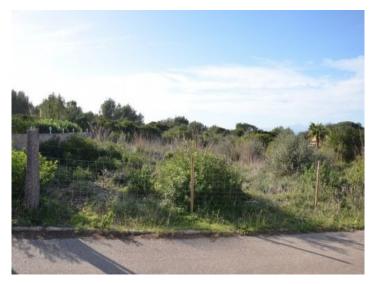

# Beautiful building plot right next to the nature protection area in Betlem

Tomt: 899 m<sup>2</sup> Vatten: -

Havsutsikt:

Utvecklingspotential 270 m<sup>2</sup>

-

Byggnadstillstånd: - Pris: € 380.000,-

Elektricitet:

#### **Detaljer:**

This 899 sqm building plot is situated right next to the nature reserve area, offering wonderful sea and mountain views. The views over the whole of the bay of Alcùdia and the Tramuntana mountains as far as Cap Formentor, particularly at sunset, are breathtaking.

As the plot is within an urbanization area mains water and electricity are available.