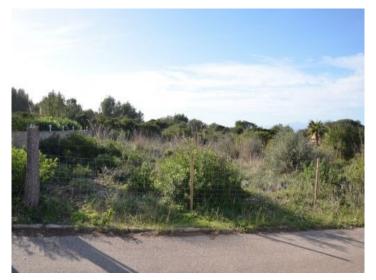

# Beautiful building plot right next to the nature protection area in Betlem

Tomt: 899 m<sup>2</sup> Vatten: -

Havsutsikt:

Utvecklingspotential 270 m<sup>2</sup>

-

Byggnadstillstånd: - Pris: € 380.000,-

Elektricitet:

#### **Detaljer:**

This 899 sqm building plot is situated right next to the nature reserve area, offering wonderful sea and mountain views. The views over the whole of the bay of Alcùdia and the Tramuntana mountains as far as Cap Formentor, particularly at sunset, are breathtaking.

As the plot is within an urbanization area mains water and electricity are available.