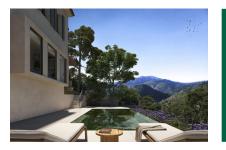

# <image>

Plot for sale with project and license granted in Puigpunyent

| Tomt:<br>Havsutsikt:<br>Utvecklingspotential | 1.611 m <sup>2</sup><br>-<br>227 m <sup>2</sup> | Vatten: | -           |
|----------------------------------------------|-------------------------------------------------|---------|-------------|
| :<br>Byggnadstillstånd:<br>Elektricitet:     | -                                               | Pris:   | € 250.000,- |
|                                              |                                                 |         |             |

The approved architectural project contemplates the construction of a house of approximately 295 sqm distributed on two floors, with garage and swimming pool. The interior distribution and finishes can be adapted according to the buyer's preferences or requirements.