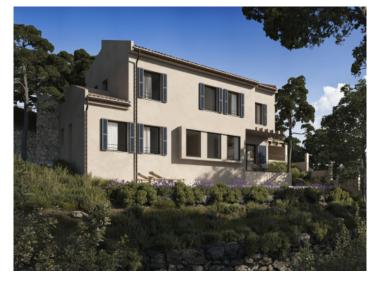

The approved architectural project contemplates the construction of a house of approximately 295 sqm distributed on two floors, with garage and swimming pool. The interior distribution and finishes can be adapted according to the buyer's preferences or requirements.

The land has been completely fenced and cleared. In addition to its size and privileged location, the land has water, electricity and sewerage supplies and easy access from the road.

The approved license will allow you to save valuable time for the construction of your future home.