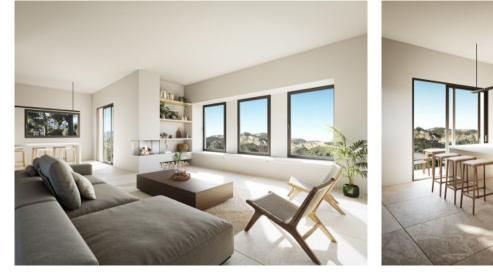

The approved architectural project contemplates the construction of a house of approximately 295 sqm distributed on two floors, with garage and swimming pool. The interior distribution and finishes can be adapted according to the buyer's preferences or requirements.