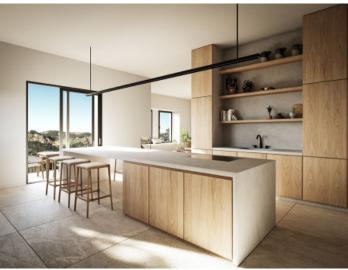

The approved architectural project contemplates the construction of a house of approximately 295 sqm distributed on two floors, with garage and swimming pool. The interior distribution and finishes can be adapted according to the buyer's preferences or requirements.