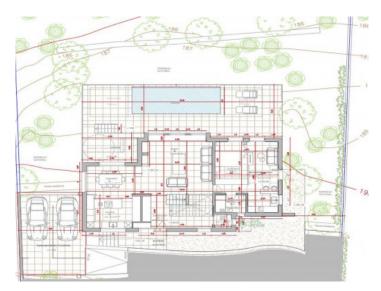

The approved architectural project contemplates the construction of a house of approximately 295 sqm distributed on two floors, with garage and swimming pool. The interior distribution and finishes can be adapted according to the buyer's preferences or requirements.

The land has been completely fenced and cleared. In addition to its size and privileged location, the land has water, electricity and sewerage supplies and easy access from the road.

The approved license will allow you to save valuable time for the construction of your future home.