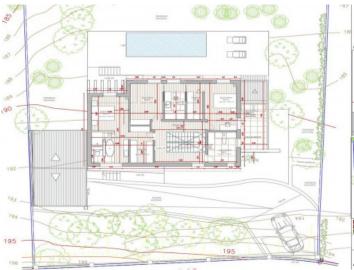

The approved architectural project contemplates the construction of a house of approximately 295 sqm distributed on two floors, with garage and swimming pool. The interior distribution and finishes can be adapted according to the buyer's preferences or requirements.

The land has been completely fenced and cleared. In addition to its size and privileged location, the land has water, electricity and sewerage supplies and easy access from the road.

The approved license will allow you to save valuable time for the construction of your future home.