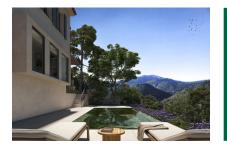

# <image>

Plot for sale with project and license granted in Puigpunyent

| Tomt:<br>Havsutsikt:<br>Utvecklingspotential | 1.611 m <sup>2</sup><br>-<br>227 m <sup>2</sup> | Vatten: | -           |
|----------------------------------------------|-------------------------------------------------|---------|-------------|
| :<br>Byggnadstillstånd:<br>Elektricitet:     | -                                               | Pris:   | € 250.000,- |
|                                              |                                                 |         |             |

The approved architectural project contemplates the construction of a house of approximately 295 sqm distributed on two floors, with garage and swimming pool. The interior distribution and finishes can be adapted according to the buyer's preferences or requirements.