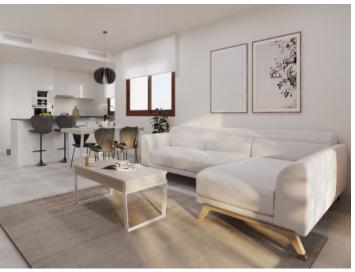

All apartments are very bright and have large windows, patio doors and terraces with glass balustrades. The apartments overlook the sunbathing area of the complex's swimming pool and the green zone, while the sea can be seen from the sun terraces.

The apartments offer the best finishes and equipment such as open kitchens, air conditioning, electric underfloor heating in the bathrooms, motorized blinds and fitted wardrobes in the bedrooms.

This area is characterized by its spectacular beaches with crystal clear water in the wonderful natural surroundings of Cala Ratjada. From the residential complex it is only 250 m to the bay of Cala Lliteres, 700 m to the port of Cala Ratjada and 10 minto the caves of Artà.