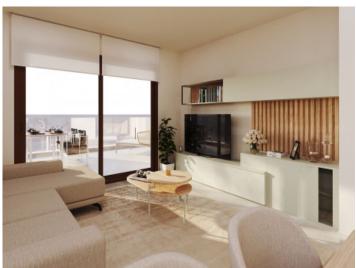

All apartments are very bright and have large windows, patio doors and terraces with glass balustrades. The apartments overlook the sunbathing area of the complex's swimming pool and the green zone, while the sea can be seen from the sun terraces.

The apartments offer the best finishes and equipment such as open kitchens, air conditioning, electric underfloor heating in the bathrooms, motorized blinds and fitted wardrobes in the bedrooms.

This area is characterized by its spectacular beaches with crystal clear water in the wonderful natural surroundings of Cala Ratjada. From the residential complex it is only 250 m to the bay of Cala Lliteres, 700 m to the port of Cala Ratjada and 10 minto the caves of Artà.