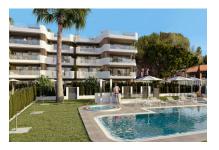

# Modern, stylish 3-bedroom apartment with spacious outdoor areas in Cala Lliteres

Byggyta: 101 m<sup>2</sup> Pool:

Sovrum: 2 Energicertifikat: a

Badrum: 2

Balkong/Terrass: ✓

Havsutsikt: - **Pris: € 467.000,-**

All apartments are very bright and have large windows, patio doors and terraces with glass balustrades. The apartments overlook the sunbathing area of the complex's swimming pool and the green zone, while the sea can be seen from the sun terraces.