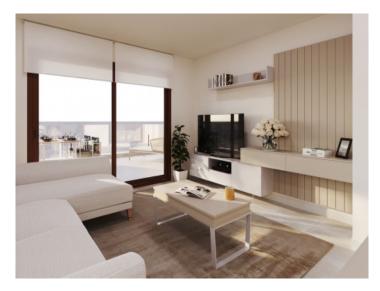

All apartments are very bright and have large windows, patio doors and terraces with glass balustrades. The apartments overlook the sunbathing area of the complex's swimming pool and the green zone, while the sea can be seen from the sun terraces.

The apartments offer the best finishes and equipment such as open kitchens, air conditioning, electric underfloor heating in the bathrooms, motorized blinds and fitted wardrobes in the bedrooms.

This area is characterized by its spectacular beaches with crystal clear water in the wonderful natural surroundings of Cala Ratjada. From the residential complex it is only 250 m to the bay of Cala Lliteres, 700 m to the port of Cala Ratjada and 10 minto the caves of Artà.