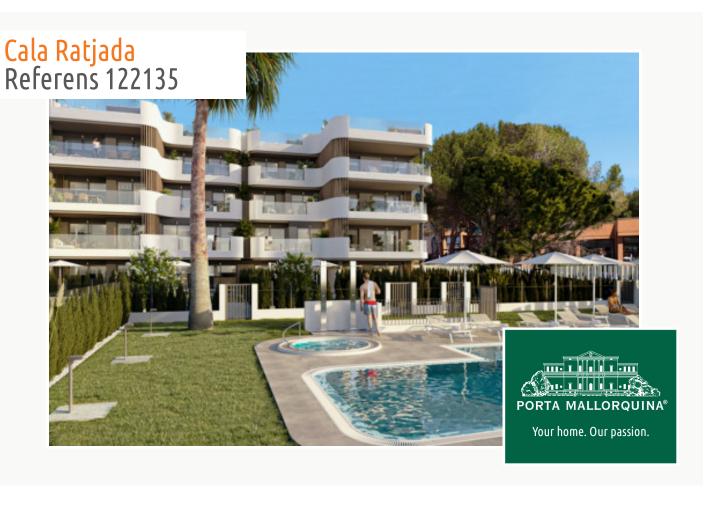

# Modern, stylish 3-bedroom apartment with spacious outdoor areas in Cala Lliteres

Byggyta: 101 m<sup>2</sup> Pool:

Sovrum: 2 Energicertifikat: a

Badrum: 2

Balkong/Terrass: ✓

Havsutsikt: - **Pris: € 467.000,-**

#### **Detaljer:**

This residence is located in the tranquil natural surroundings of Cala Lliteres in the municipality of Capdepera.

With its impressive architectural style, which combines undulations and cascades in white and earth tones, this residential complex blends unobtrusively into the landscape.

You can choose between different types of southeast-facing apartments:

- 3-bedroom apartments with 2 bathrooms 3 of these apartments have a garden, and the fourth is an attic apartment with a sun terrace.
- 4-room apartments with 2 bathrooms One of these apartments has a garden, and one is an attic apartment with a sun terrace.
- 4-room maisonette with 3 bathrooms and sun terrace.

All apartments are very bright and have large windows, patio doors and terraces with glass balustrades. The apartments overlook the sunbathing area of the complex's swimming pool and the green zone, while the sea can be seen from the sun terraces.

The apartments offer the best finishes and equipment such as open kitchens, air conditioning, electric underfloor heating in the bathrooms, motorized blinds and fitted wardrobes in the bedrooms.

This area is characterized by its spectacular beaches with crystal clear water in the wonderful natural surroundings of Cala Ratjada. From the residential complex it is only 250 m to the bay of Cala Lliteres, 700 m to the port of Cala Ratjada and 10 minto the caves of Artà.