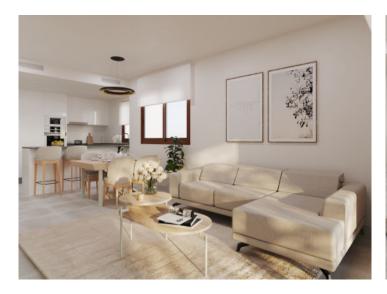

All apartments are very bright and have large windows, patio doors and terraces with glass balustrades. The apartments overlook the sunbathing area of the complex's swimming pool and the green zone, while the sea can be seen from the sun terraces.

The apartments offer the best finishes and equipment such as open kitchens, air conditioning, electric underfloor heating in the bathrooms, motorized blinds and fitted wardrobes in the bedrooms.

This area is characterized by its spectacular beaches with crystal clear water in the wonderful natural surroundings of Cala Ratjada. From the residential complex it is only 250 m to the bay of Cala Lliteres, 700 m to the port of Cala Ratjada and 10 minto the caves of Artà.