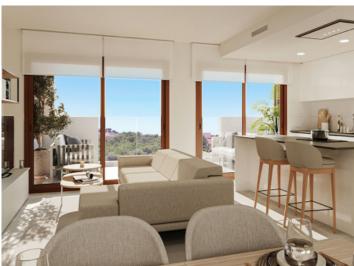

All apartments are very bright and have large windows, patio doors and terraces with glass balustrades. The apartments overlook the sunbathing area of the complex's swimming pool and the green zone, while the sea can be seen from the sun terraces.

The apartments offer the best finishes and equipment such as open kitchens, air conditioning, electric underfloor heating in the bathrooms, motorized blinds and fitted wardrobes in the bedrooms.

This area is characterized by its spectacular beaches with crystal clear water in the wonderful natural surroundings of Cala Ratjada. From the residential complex it is only 250 m to the bay of Cala Lliteres, 700 m to the port of Cala Ratjada and 10 minto the caves of Artà.