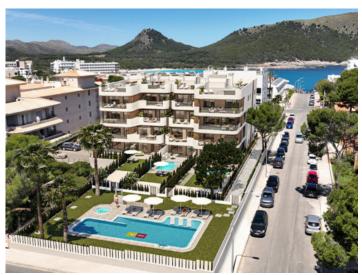

# Modern, stylish 3-bedroom apartment with spacious outdoor areas in Cala Lliteres

Byggyta: 101 m<sup>2</sup> Pool:

Sovrum: 2 Energicertifikat: a

Badrum: 2

Balkong/Terrass: ✓

Havsutsikt: - **Pris: € 467.000,-**

#### **Detaljer:**

This residence is located in the tranquil natural surroundings of Cala Lliteres in the municipality of Capdepera.

With its impressive architectural style, which combines undulations and cascades in white and earth tones, this residential complex blends unobtrusively into the landscape.

All apartments are very bright and have large windows, patio doors and terraces with glass balustrades. The apartments overlook the sunbathing area of the complex's swimming pool and the green zone, while the sea can be seen from the sun terraces.