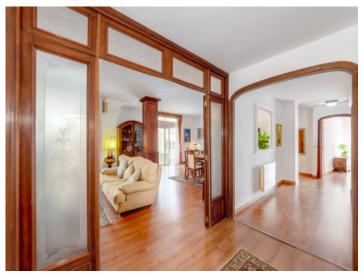

The building has 2 elevators and an elegant entrance. The 160 sqm of the apartment are distributed in a large living-dining room with access to a balcony and a terrace of 4 sqm, separate kitchen with laundry room, ironing area, 3 double bedrooms and 2 full bathrooms, one of them en-suite.

Each room has a nice balcony and lots of light, as well as fitted closets and plenty of storage space. The apartment has hot and cold air-conditioning in the living-dining room and in one of the bedrooms, it also has electric radiators.