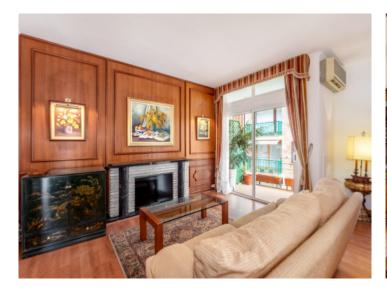

The building has 2 elevators and an elegant entrance. The 160 sqm of the apartment are distributed in a large living-dining room with access to a balcony and a terrace of 4 sqm, separate kitchen with laundry room, ironing area, 3 double bedrooms and 2 full bathrooms, one of them en-suite.

Each room has a nice balcony and lots of light, as well as fitted closets and plenty of storage space. The apartment has hot and cold air-conditioning in the living-dining room and in one of the bedrooms, it also has electric radiators.