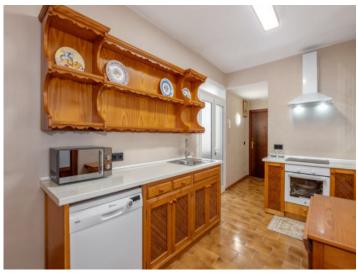

The building has 2 elevators and an elegant entrance. The 160 sqm of the apartment are distributed in a large living-dining room with access to a balcony and a terrace of 4 sqm, separate kitchen with laundry room, ironing area, 3 double bedrooms and 2 full bathrooms, one of them en-suite.

Each room has a nice balcony and lots of light, as well as fitted closets and plenty of storage space. The apartment has hot and cold air-conditioning in the living-dining room and in one of the bedrooms, it also has electric radiators.

The property, although in good condition and very well maintained, needs to be updated.

Additionally the property has a small storage room on the roof of the building and the possibility of renting a parking space in the same building for 160 euros per month.