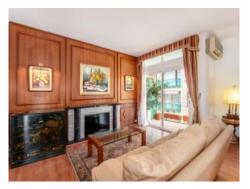

The building has 2 elevators and an elegant entrance. The 160 sqm of the apartment are distributed in a large living-dining room with access to a balcony and a terrace of 4 sqm, separate kitchen with laundry room, ironing area, 3 double bedrooms and 2 full bathrooms, one of them en-suite.

Each room has a nice balcony and lots of light, as well as fitted closets and plenty of storage space. The apartment has hot and cold air-conditioning in the living-dining room and in one of the bedrooms, it also has electric radiators.