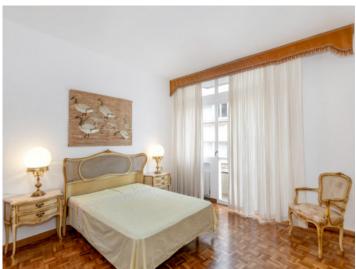

The building has 2 elevators and an elegant entrance. The 160 sqm of the apartment are distributed in a large living-dining room with access to a balcony and a terrace of 4 sqm, separate kitchen with laundry room, ironing area, 3 double bedrooms and 2 full bathrooms, one of them en-suite.

Each room has a nice balcony and lots of light, as well as fitted closets and plenty of storage space. The apartment has hot and cold air-conditioning in the living-dining room and in one of the bedrooms, it also has electric radiators.