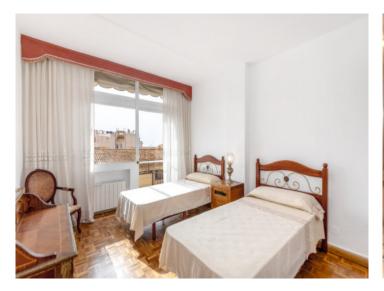

The building has 2 elevators and an elegant entrance. The 160 sqm of the apartment are distributed in a large living-dining room with access to a balcony and a terrace of 4 sqm, separate kitchen with laundry room, ironing area, 3 double bedrooms and 2 full bathrooms, one of them en-suite.

Each room has a nice balcony and lots of light, as well as fitted closets and plenty of storage space. The apartment has hot and cold air-conditioning in the living-dining room and in one of the bedrooms, it also has electric radiators.