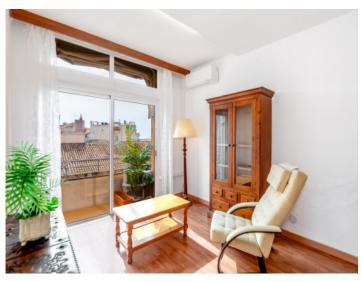

The building has 2 elevators and an elegant entrance. The 160 sqm of the apartment are distributed in a large living-dining room with access to a balcony and a terrace of 4 sqm, separate kitchen with laundry room, ironing area, 3 double bedrooms and 2 full bathrooms, one of them en-suite.

Each room has a nice balcony and lots of light, as well as fitted closets and plenty of storage space. The apartment has hot and cold air-conditioning in the living-dining room and in one of the bedrooms, it also has electric radiators.