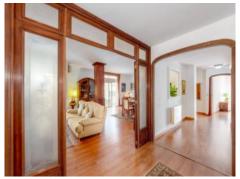

The building has 2 elevators and an elegant entrance. The 160 sqm of the apartment are distributed in a large living-dining room with access to a balcony and a terrace of 4 sqm, separate kitchen with laundry room, ironing area, 3 double bedrooms and 2 full bathrooms, one of them en-suite.

Each room has a nice balcony and lots of light, as well as fitted closets and plenty of storage space. The apartment has hot and cold air-conditioning in the living-dining room and in one of the bedrooms, it also has electric radiators.