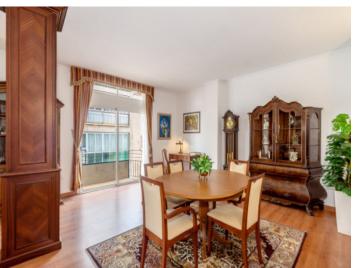

The building has 2 elevators and an elegant entrance. The 160 sqm of the apartment are distributed in a large living-dining room with access to a balcony and a terrace of 4 sqm, separate kitchen with laundry room, ironing area, 3 double bedrooms and 2 full bathrooms, one of them en-suite.

Each room has a nice balcony and lots of light, as well as fitted closets and plenty of storage space. The apartment has hot and cold air-conditioning in the living-dining room and in one of the bedrooms, it also has electric radiators.