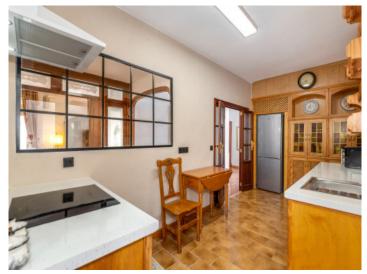

The building has 2 elevators and an elegant entrance. The 160 sqm of the apartment are distributed in a large living-dining room with access to a balcony and a terrace of 4 sqm, separate kitchen with laundry room, ironing area, 3 double bedrooms and 2 full bathrooms, one of them en-suite.

Each room has a nice balcony and lots of light, as well as fitted closets and plenty of storage space. The apartment has hot and cold air-conditioning in the living-dining room and in one of the bedrooms, it also has electric radiators.

The property, although in good condition and very well maintained, needs to be updated.

Additionally the property has a small storage room on the roof of the building and the possibility of renting a parking space in the same building for 160 euros per month.