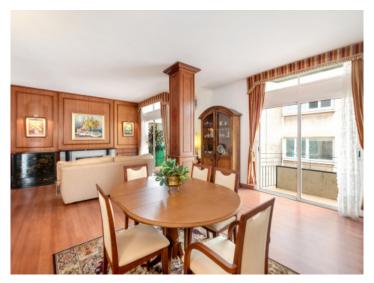

The building has 2 elevators and an elegant entrance. The 160 sqm of the apartment are distributed in a large living-dining room with access to a balcony and a terrace of 4 sqm, separate kitchen with laundry room, ironing area, 3 double bedrooms and 2 full bathrooms, one of them en-suite.

Each room has a nice balcony and lots of light, as well as fitted closets and plenty of storage space. The apartment has hot and cold air-conditioning in the living-dining room and in one of the bedrooms, it also has electric radiators.