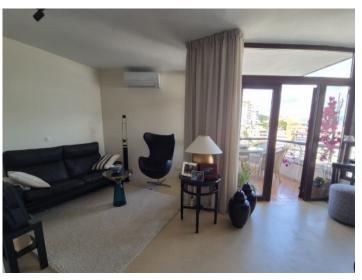

#### **Detaljer:**

This attractive one-bedroom apartment is located on the eighth floor of a residential building on the Paseo Marítimo, directly opposite the popular Porto Pí shopping center. It offers impressive sea views across the harbor to the old town.

The apartment has a living area of approx. 66 sqm and is easily accessible via an elevator. The living area comprises a modern, open and fully equipped kitchen with dining area and a cozy living zone. There is also a spacious bedroom and a bathroom.

A cozy balcony of approx. 6 sqm with table and chairs invites you to linger. The residential building offers a large communal pool for use.

The apartment can be rented temporarily over the summer from 01.05.2025, with a minimum rental period of three months. Utilities include electricity and water.