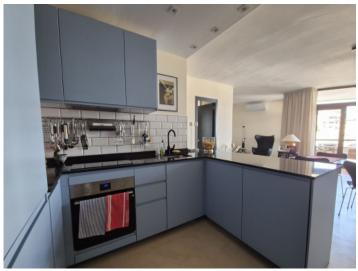

The apartment has a living area of approx. 66 sqm and is easily accessible via an elevator. The living area comprises a modern, open and fully equipped kitchen with dining area and a cozy living zone. There is also a spacious bedroom and a bathroom.