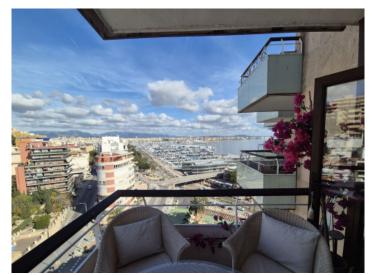

#### **Detaljer:**

This attractive one-bedroom apartment is located on the eighth floor of a residential building on the Paseo Marítimo, directly opposite the popular Porto Pí shopping center. It offers impressive sea views across the harbor to the old town.

A cozy balcony of approx. 6 sqm with table and chairs invites you to linger. The residential building offers a large communal pool for use.

The apartment can be rented temporarily over the summer from 01.05.2025, with a minimum rental period of three months. Utilities include electricity and water.