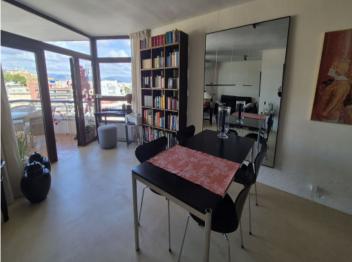

The apartment has a living area of approx. 66 sqm and is easily accessible via an elevator. The living area comprises a modern, open and fully equipped kitchen with dining area and a cozy living zone. There is also a spacious bedroom and a bathroom.