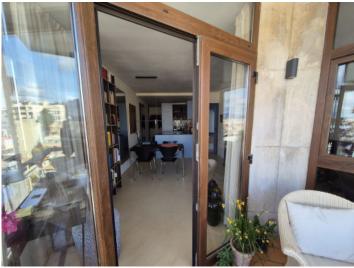

The apartment has a living area of approx. 66 sqm and is easily accessible via an elevator. The living area comprises a modern, open and fully equipped kitchen with dining area and a cozy living zone. There is also a spacious bedroom and a bathroom.

A cozy balcony of approx. 6 sqm with table and chairs invites you to linger. The residential building offers a large communal pool for use.

The apartment can be rented temporarily over the summer from 01.05.2025, with a minimum rental period of three months. Utilities include electricity and water.