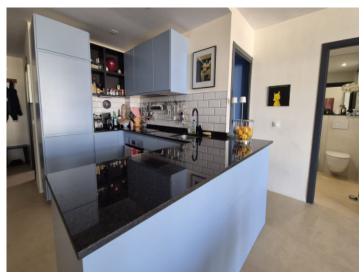

The apartment has a living area of approx. 66 sqm and is easily accessible via an elevator. The living area comprises a modern, open and fully equipped kitchen with dining area and a cozy living zone. There is also a spacious bedroom and a bathroom.