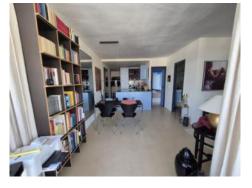

The apartment has a living area of approx. 66 sqm and is easily accessible via an elevator. The living area comprises a modern, open and fully equipped kitchen with dining area and a cozy living zone. There is also a spacious bedroom and a bathroom.