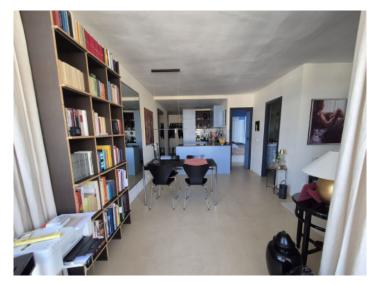

The apartment has a living area of approx. 66 sqm and is easily accessible via an elevator. The living area comprises a modern, open and fully equipped kitchen with dining area and a cozy living zone. There is also a spacious bedroom and a bathroom.