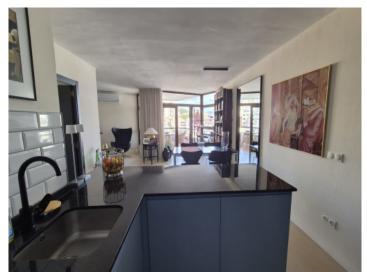

The apartment has a living area of approx. 66 sqm and is easily accessible via an elevator. The living area comprises a modern, open and fully equipped kitchen with dining area and a cozy living zone. There is also a spacious bedroom and a bathroom.