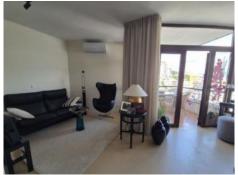

The apartment has a living area of approx. 66 sqm and is easily accessible via an elevator. The living area comprises a modern, open and fully equipped kitchen with dining area and a cozy living zone. There is also a spacious bedroom and a bathroom.