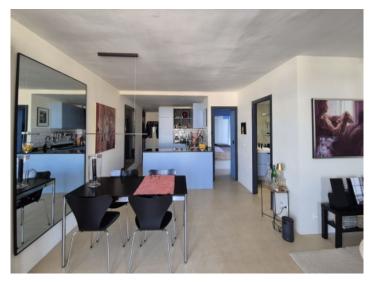

The apartment has a living area of approx. 66 sqm and is easily accessible via an elevator. The living area comprises a modern, open and fully equipped kitchen with dining area and a cozy living zone. There is also a spacious bedroom and a bathroom.