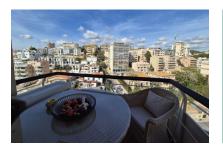

#### **Detaljer:**

This attractive one-bedroom apartment is located on the eighth floor of a residential building on the Paseo Marítimo, directly opposite the popular Porto Pí shopping center. It offers impressive sea views across the harbor to the old town.

A cozy balcony of approx. 6 sqm with table and chairs invites you to linger. The residential building offers a large communal pool for use.

The apartment can be rented temporarily over the summer from 01.05.2025, with a minimum rental period of three months. Utilities include electricity and water.