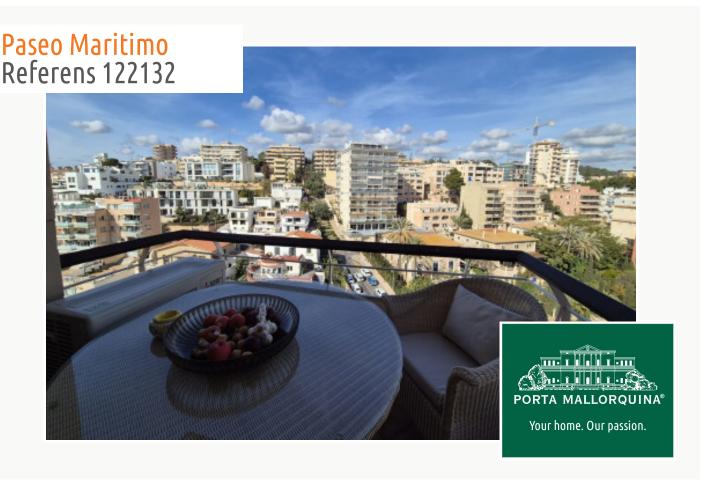

#### **Detaljer:**

This attractive one-bedroom apartment is located on the eighth floor of a residential building on the Paseo Marítimo, directly opposite the popular Porto Pí shopping center. It offers impressive sea views across the harbor to the old town.

A cozy balcony of approx. 6 sqm with table and chairs invites you to linger. The residential building offers a large communal pool for use.

The apartment can be rented temporarily over the summer from 01.05.2025, with a minimum rental period of three months. Utilities include electricity and water.