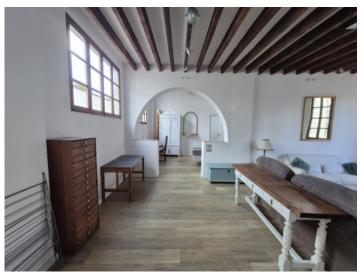

From one window you can see the sea, and Palma's city beach is just a short walk away.

The charming loft is located on the 3rd floor without elevator and offers a living space of 84 sqm. It consists of a large room that serves as a living area with kitchen, which offers a semi-open niche for a double bed, as well as a small bathroom. The apartment has hot and cold air conditioning and low-wattage thermo panels, which ensures a pleasant and warm indoor climate.