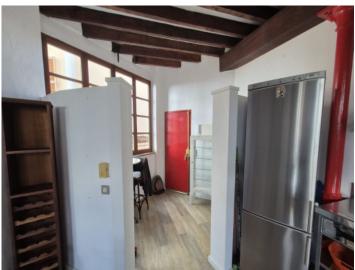

From one window you can see the sea, and Palma's city beach is just a short walk away.

The charming loft is located on the 3rd floor without elevator and offers a living space of 84 sqm. It consists of a large room that serves as a living area with kitchen, which offers a semi-open niche for a double bed, as well as a small bathroom. The apartment has hot and cold air conditioning and low-wattage thermo panels, which ensures a pleasant and warm indoor climate.