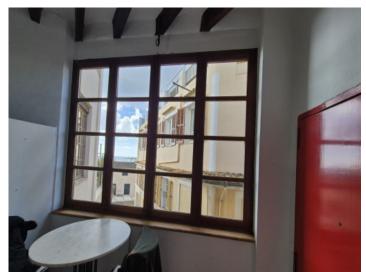

From one window you can see the sea, and Palma's city beach is just a short walk away.

The charming loft is located on the 3rd floor without elevator and offers a living space of 84 sqm. It consists of a large room that serves as a living area with kitchen, which offers a semi-open niche for a double bed, as well as a small bathroom. The apartment has hot and cold air conditioning and low-wattage thermo panels, which ensures a pleasant and warm indoor climate.