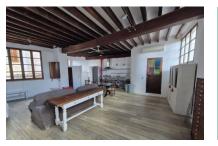

#### **Detaljer:**

The loft is located in the popular Calatrava district of the old town, in the immediate vicinity of numerous restaurants and stores. Although it does not have a terrace, the famous "Parque de la Mar" park in front of Palma's cathedral is within walking distance and offers varied entertainment, especially in summer, with concerts and open-air cinema.

From one window you can see the sea, and Palma's city beach is just a short walk away.

The charming loft is located on the 3rd floor without elevator and offers a living space of 84 sqm. It consists of a large room that serves as a living area with kitchen, which offers a semi-open niche for a double bed, as well as a small bathroom. The apartment has hot and cold air conditioning and low-wattage thermo panels, which ensures a pleasant and warm indoor climate.