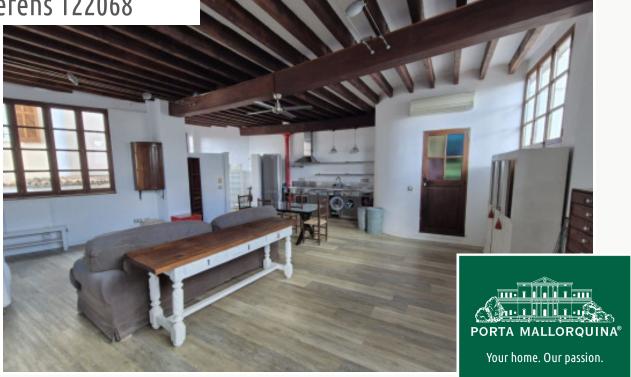

#### **Detaljer:**

The loft is located in the popular Calatrava district of the old town, in the immediate vicinity of numerous restaurants and stores. Although it does not have a terrace, the famous "Parque de la Mar" park in front of Palma's cathedral is within walking distance and offers varied entertainment, especially in summer, with concerts and open-air cinema.

From one window you can see the sea, and Palma's city beach is just a short walk away.

The charming loft is located on the 3rd floor without elevator and offers a living space of 84 sqm. It consists of a large room that serves as a living area with kitchen, which offers a semi-open niche for a double bed, as well as a small bathroom. The apartment has hot and cold air conditioning and low-wattage thermo panels, which ensures a pleasant and warm indoor climate.

It can be rented for one year, with the possibility of extension. The additional costs amount to electricity and water, which are very manageable. Pets are not allowed.

All information is correct to the best of our knowledge. Errors and prior sale excepted. This prospectus is purely for information purposes. Only the notarized deed of sale is legally binding.