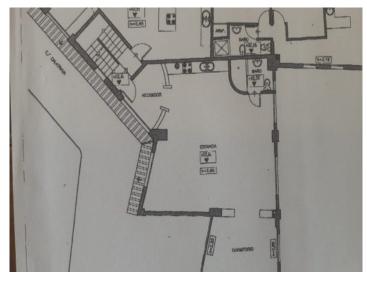

From one window you can see the sea, and Palma's city beach is just a short walk away.

The charming loft is located on the 3rd floor without elevator and offers a living space of 84 sqm. It consists of a large room that serves as a living area with kitchen, which offers a semi-open niche for a double bed, as well as a small bathroom. The apartment has hot and cold air conditioning and low-wattage thermo panels, which ensures a pleasant and warm indoor climate.