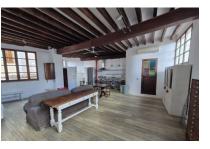

#### **Detaljer:**

The loft is located in the popular Calatrava district of the old town, in the immediate vicinity of numerous restaurants and stores. Although it does not have a terrace, the famous "Parque de la Mar" park in front of Palma's cathedral is within walking distance and offers varied entertainment, especially in summer, with concerts and open-air cinema.

From one window you can see the sea, and Palma's city beach is just a short walk away.

The charming loft is located on the 3rd floor without elevator and offers a living space of 84 sqm. It consists of a large room that serves as a living area with kitchen, which offers a semi-open niche for a double bed, as well as a small bathroom. The apartment has hot and cold air conditioning and low-wattage thermo panels, which ensures a pleasant and warm indoor climate.