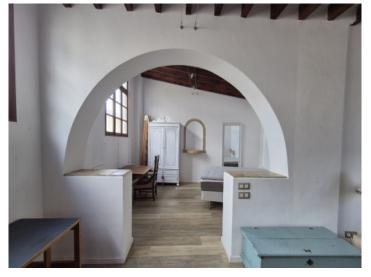

From one window you can see the sea, and Palma's city beach is just a short walk away.

The charming loft is located on the 3rd floor without elevator and offers a living space of 84 sqm. It consists of a large room that serves as a living area with kitchen, which offers a semi-open niche for a double bed, as well as a small bathroom. The apartment has hot and cold air conditioning and low-wattage thermo panels, which ensures a pleasant and warm indoor climate.