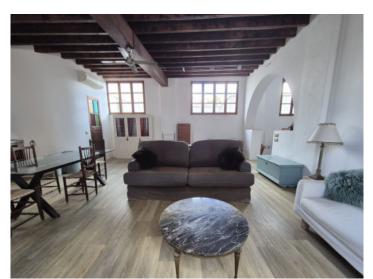

From one window you can see the sea, and Palma's city beach is just a short walk away.

The charming loft is located on the 3rd floor without elevator and offers a living space of 84 sqm. It consists of a large room that serves as a living area with kitchen, which offers a semi-open niche for a double bed, as well as a small bathroom. The apartment has hot and cold air conditioning and low-wattage thermo panels, which ensures a pleasant and warm indoor climate.