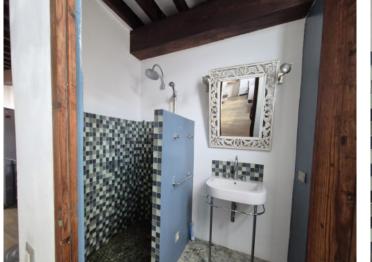

From one window you can see the sea, and Palma's city beach is just a short walk away.

The charming loft is located on the 3rd floor without elevator and offers a living space of 84 sqm. It consists of a large room that serves as a living area with kitchen, which offers a semi-open niche for a double bed, as well as a small bathroom. The apartment has hot and cold air conditioning and low-wattage thermo panels, which ensures a pleasant and warm indoor climate.