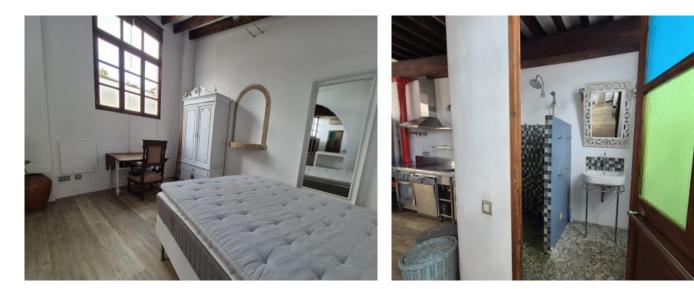

From one window you can see the sea, and Palma's city beach is just a short walk away.

The charming loft is located on the 3rd floor without elevator and offers a living space of 84 sqm. It consists of a large room that serves as a living area with kitchen, which offers a semi-open niche for a double bed, as well as a small bathroom. The apartment has hot and cold air conditioning and low-wattage thermo panels, which ensures a pleasant and warm indoor climate.