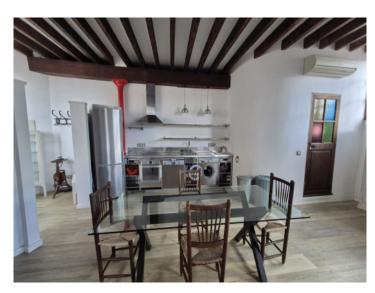

From one window you can see the sea, and Palma's city beach is just a short walk away.

The charming loft is located on the 3rd floor without elevator and offers a living space of 84 sqm. It consists of a large room that serves as a living area with kitchen, which offers a semi-open niche for a double bed, as well as a small bathroom. The apartment has hot and cold air conditioning and low-wattage thermo panels, which ensures a pleasant and warm indoor climate.