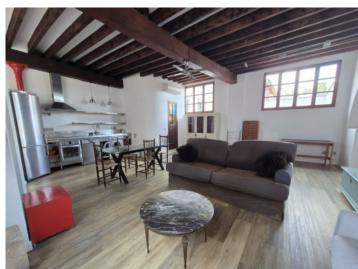

#### **Detaljer:**

The loft is located in the popular Calatrava district of the old town, in the immediate vicinity of numerous restaurants and stores. Although it does not have a terrace, the famous "Parque de la Mar" park in front of Palma's cathedral is within walking distance and offers varied entertainment, especially in summer, with concerts and open-air cinema.

From one window you can see the sea, and Palma's city beach is just a short walk away.

The charming loft is located on the 3rd floor without elevator and offers a living space of 84 sqm. It consists of a large room that serves as a living area with kitchen, which offers a semi-open niche for a double bed, as well as a small bathroom. The apartment has hot and cold air conditioning and low-wattage thermo panels, which ensures a pleasant and warm indoor climate.