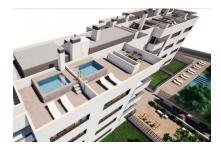

The complex consists of 19 living units distributed over 4 levels, with 33 external parking spaces with pre-installation for electric vehicle charging points.

On the ground level there are 2 staircases, 2 lifts, and 4 apartments each with terrace and garden. Distributed over each of the 3 upper levels are 5 apartments, accessible via stairs or the lifts. On the roof there is a communal area for installations, and for 5 private terraces which belong to the 3rd. floor apartments, with pre-installation for a pool.

The communal external area includes a pool, a large sun terrace, the garden, and a childrens' playground for the younger occupants.