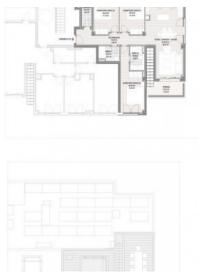

The complex consists of 19 living units distributed over 4 levels, with 33 external parking spaces with pre-installation for electric vehicle charging points.

On the ground level there are 2 staircases, 2 lifts, and 4 apartments each with terrace and garden. Distributed over each of the 3 upper levels are 5 apartments, accessible via stairs or the lifts. On the roof there is a communal area for installations, and for 5 private terraces which belong to the 3rd. floor apartments, with pre-installation for a pool.