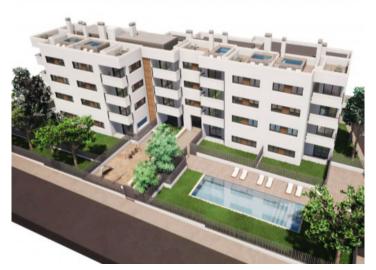

The complex consists of 19 living units distributed over 4 levels, with 33 external parking spaces with pre-installation for electric vehicle charging points.

On the ground level there are 2 staircases, 2 lifts, and 4 apartments each with terrace and garden. Distributed over each of the 3 upper levels are 5 apartments, accessible via stairs or the lifts. On the roof there is a communal area for installations, and for 5 private terraces which belong to the 3rd. floor apartments, with pre-installation for a pool.

The communal external area includes a pool, a large sun terrace, the garden, and a childrens' playground for the younger occupants.