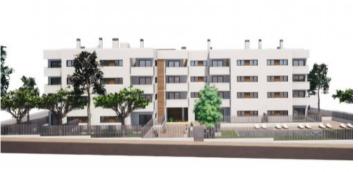

The complex consists of 19 living units distributed over 4 levels, with 33 external parking spaces with pre-installation for electric vehicle charging points.

On the ground level there are 2 staircases, 2 lifts, and 4 apartments each with terrace and garden. Distributed over each of the 3 upper levels are 5 apartments, accessible via stairs or the lifts. On the roof there is a communal area for installations, and for 5 private terraces which belong to the 3rd. floor apartments, with pre-installation for a pool.