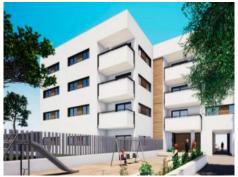

The complex consists of 19 living units distributed over 4 levels, with 33 external parking spaces with pre-installation for electric vehicle charging points.

On the ground level there are 2 staircases, 2 lifts, and 4 apartments each with terrace and garden. Distributed over each of the 3 upper levels are 5 apartments, accessible via stairs or the lifts. On the roof there is a communal area for installations, and for 5 private terraces which belong to the 3rd. floor apartments, with pre-installation for a pool.

The communal external area includes a pool, a large sun terrace, the garden, and a childrens' playground for the younger occupants.