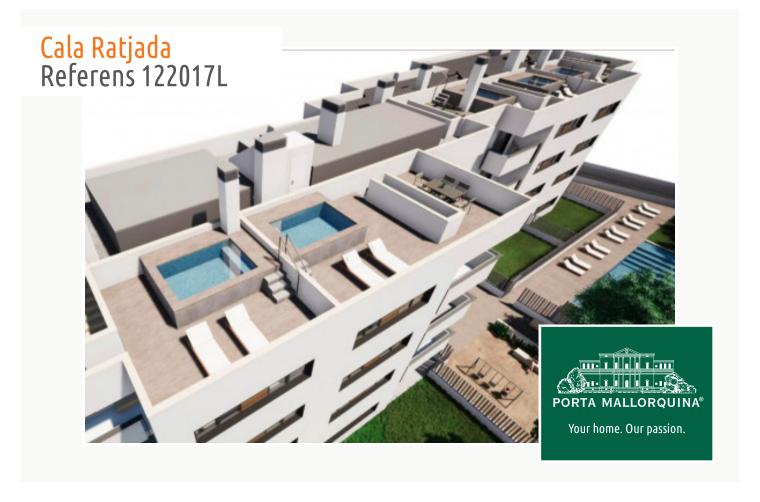

The complex consists of 19 living units distributed over 4 levels, with 33 external parking spaces with pre-installation for electric vehicle charging points.

On the ground level there are 2 staircases, 2 lifts, and 4 apartments each with terrace and garden. Distributed over each of the 3 upper levels are 5 apartments, accessible via stairs or the lifts. On the roof there is a communal area for installations, and for 5 private terraces which belong to the 3rd. floor apartments, with pre-installation for a pool.

The communal external area includes a pool, a large sun terrace, the garden, and a childrens' playground for the younger occupants.