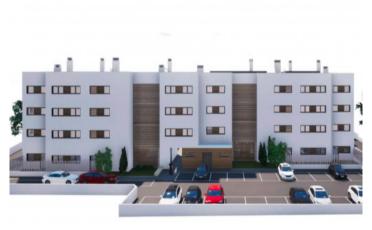

The complex consists of 19 living units distributed over 4 levels, with 33 external parking spaces with pre-installation for electric vehicle charging points.

On the ground level there are 2 staircases, 2 lifts, and 4 apartments each with terrace and garden. Distributed over each of the 3 upper levels are 5 apartments, accessible via stairs or the lifts. On the roof there is a communal area for installations, and for 5 private terraces which belong to the 3rd. floor apartments, with pre-installation for a pool.