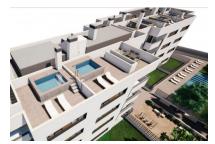

The complex consists of 19 living units distributed over 4 levels, with 33 external parking spaces with pre-installation for electric vehicle charging points.

On the ground level there are 2 staircases, 2 lifts, and 4 apartments each with terrace and garden. Distributed over each of the 3 upper levels are 5 apartments, accessible via stairs or the lifts. On the roof there is a communal area for installations, and for 5 private terraces which belong to the 3rd. floor apartments, with pre-installation for a pool.

The communal external area includes a pool, a large sun terrace, the garden, and a childrens' playground for the younger occupants.