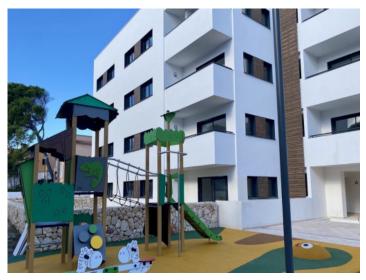

The communal external area includes a pool, a large sun terrace, the garden, and a childrens' playground for the younger occupants.