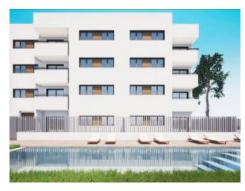

The complex consists of 19 living units distributed over 4 levels, with 33 external parking spaces with pre-installation for electric vehicle charging points.

On the ground level there are 2 staircases, 2 lifts, and 4 apartments each with terrace and garden. Distributed over each of the 3 upper levels are 5 apartments, accessible via stairs or the lifts. On the roof there is a communal area for installations, and for 5 private terraces which belong to the 3rd. floor apartments, with pre-installation for a pool.

The communal external area includes a pool, a large sun terrace, the garden, and a childrens' playground for the younger occupants.