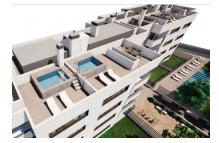

The complex consists of 19 living units distributed over 4 levels, with 33 external parking spaces with pre-installation for electric vehicle charging points.

On the ground level there are 2 staircases, 2 lifts, and 4 apartments each with terrace and garden. Distributed over each of the 3 upper levels are 5 apartments, accessible via stairs or the lifts. On the roof there is a communal area for installations, and for 5 private terraces which belong to the 3rd. floor apartments, with pre-installation for a pool.

The communal external area includes a pool, a large sun terrace, the garden, and a childrens' playground for the younger occupants.