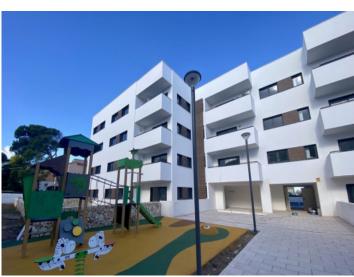

The complex consists of 19 living units distributed over 4 levels, with 33 external parking spaces with pre-installation for electric vehicle charging points.

On the ground level there are 2 staircases, 2 lifts, and 4 apartments each with terrace and garden. Distributed over each of the 3 upper levels are 5 apartments, accessible via stairs or the lifts. On the roof there is a communal area for installations, and for 5 private terraces which belong to the 3rd. floor apartments, with pre-installation for a pool.

The communal external area includes a pool, a large sun terrace, the garden, and a childrens' playground for the younger occupants.