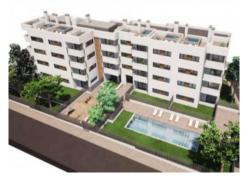

The complex consists of 19 living units distributed over 4 levels, with 33 external parking spaces with pre-installation for electric vehicle charging points.

On the ground level there are 2 staircases, 2 lifts, and 4 apartments each with terrace and garden. Distributed over each of the 3 upper levels are 5 apartments, accessible via stairs or the lifts. On the roof there is a communal area for installations, and for 5 private terraces which belong to the 3rd. floor apartments, with pre-installation for a pool.

The communal external area includes a pool, a large sun terrace, the garden, and a childrens' playground for the younger occupants.