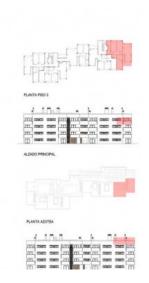

The complex consists of 19 living units distributed over 4 levels, with 33 external parking spaces with pre-installation for electric vehicle charging points.

On the ground level there are 2 staircases, 2 lifts, and 4 apartments each with terrace and garden. Distributed over each of the 3 upper levels are 5 apartments, accessible via stairs or the lifts. On the roof there is a communal area for installations, and for 5 private terraces which belong to the 3rd. floor apartments, with pre-installation for a pool.