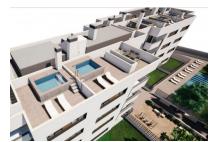

The complex consists of 19 living units distributed over 4 levels, with 33 external parking spaces with pre-installation for electric vehicle charging points.

On the ground level there are 2 staircases, 2 lifts, and 4 apartments each with terrace and garden. Distributed over each of the 3 upper levels are 5 apartments, accessible via stairs or the lifts. On the roof there is a communal area for installations, and for 5 private terraces which belong to the 3rd. floor apartments, with pre-installation for a pool.

The communal external area includes a pool, a large sun terrace, the garden, and a childrens' playground for the younger occupants.