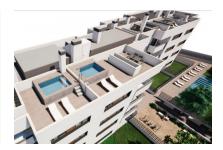

The complex consists of 19 living units distributed over 4 levels, with 33 external parking spaces with pre-installation for electric vehicle charging points.

On the ground level there are 2 staircases, 2 lifts, and 4 apartments each with terrace and garden. Distributed over each of the 3 upper levels are 5 apartments, accessible via stairs or the lifts. On the roof there is a communal area for installations, and for 5 private terraces which belong to the 3rd. floor apartments, with pre-installation for a pool.

The communal external area includes a pool, a large sun terrace, the garden, and a childrens' playground for the younger occupants.