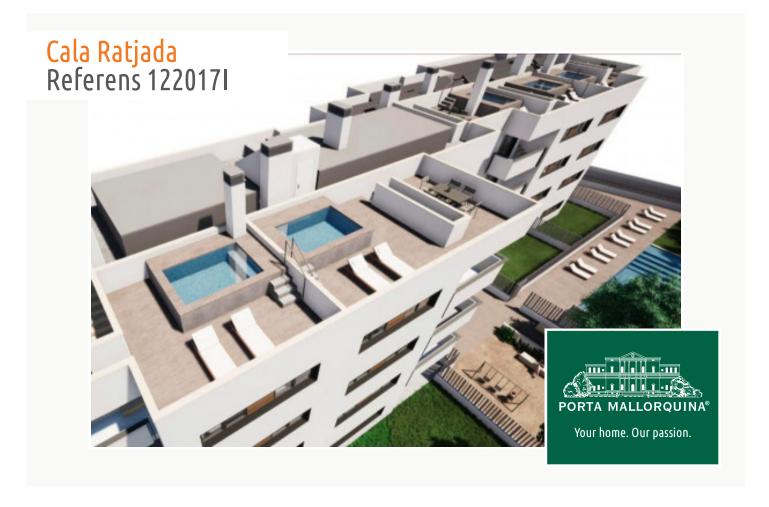

# New residential complex with communal pool & playground in Cala Ratjada - penthouse with private pool

Byggyta: 167 m<sup>2</sup> Pool:

Sovrum: 3 Energicertifikat: c

Badrum: 2

Balkong/Terrass: <

Havsutsikt: - **Pris: € 548.900,-**

The complex consists of 19 living units distributed over 4 levels, with 33 external parking spaces with pre-installation for electric vehicle charging points.

On the ground level there are 2 staircases, 2 lifts, and 4 apartments each with terrace and garden. Distributed over each of the 3 upper levels are 5 apartments, accessible via stairs or the lifts. On the roof there is a communal area for installations, and for 5 private terraces which belong to the 3rd. floor apartments, with pre-installation for a pool.

The communal external area includes a pool, a large sun terrace, the garden, and a childrens' playground for the younger occupants.