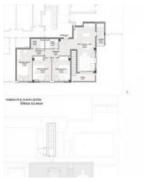

# New residential complex with communal pool & playground in Cala Ratjada - penthouse with private pool

Byggyta: 167 m<sup>2</sup> Pool:

Sovrum: 3 Energicertifikat: c

Badrum: 2

Balkong/Terrass: <

Havsutsikt: - **Pris: € 548.900,-**

The complex consists of 19 living units distributed over 4 levels, with 33 external parking spaces with pre-installation for electric vehicle charging points.

On the ground level there are 2 staircases, 2 lifts, and 4 apartments each with terrace and garden. Distributed over each of the 3 upper levels are 5 apartments, accessible via stairs or the lifts. On the roof there is a communal area for installations, and for 5 private terraces which belong to the 3rd. floor apartments, with pre-installation for a pool.