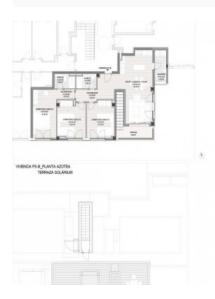

# New residential complex with communal pool & playground in Cala Ratjada - penthouse with private pool

Byggyta: 167 m<sup>2</sup> Pool:

Sovrum: 3 Energicertifikat: c

Badrum: 2

Balkong/Terrass: <

Havsutsikt: - **Pris: € 548.900,-**

The complex consists of 19 living units distributed over 4 levels, with 33 external parking spaces with pre-installation for electric vehicle charging points.

On the ground level there are 2 staircases, 2 lifts, and 4 apartments each with terrace and garden. Distributed over each of the 3 upper levels are 5 apartments, accessible via stairs or the lifts. On the roof there is a communal area for installations, and for 5 private terraces which belong to the 3rd. floor apartments, with pre-installation for a pool.