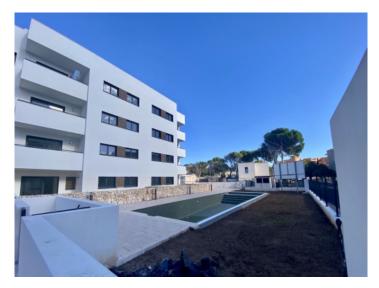

The complex consists of 19 living units distributed over 4 levels, with 33 external parking spaces with pre-installation for electric vehicle charging points.

On the ground level there are 2 staircases, 2 lifts, and 4 apartments each with terrace and garden. Distributed over each of the 3 upper levels are 5 apartments, accessible via stairs or the lifts. On the roof there is a communal area for installations, and for 5 private terraces which belong to the 3rd. floor apartments, with pre-installation for a pool.

The communal external area includes a pool, a large sun terrace, the garden, and a childrens' playground for the younger occupants.