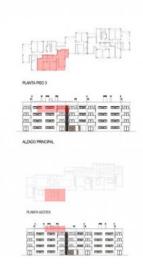

The complex consists of 19 living units distributed over 4 levels, with 33 external parking spaces with pre-installation for electric vehicle charging points.

On the ground level there are 2 staircases, 2 lifts, and 4 apartments each with terrace and garden. Distributed over each of the 3 upper levels are 5 apartments, accessible via stairs or the lifts. On the roof there is a communal area for installations, and for 5 private terraces which belong to the 3rd. floor apartments, with pre-installation for a pool.