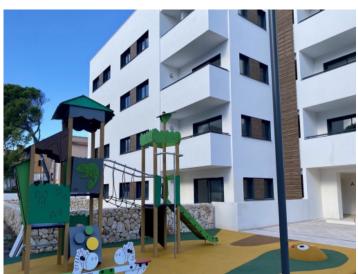

The communal external area includes a pool, a large sun terrace, the garden, and a childrens' playground for the younger occupants.