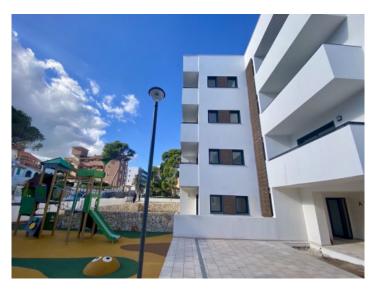

The complex consists of 19 living units distributed over 4 levels, with 33 external parking spaces with pre-installation for electric vehicle charging points.

On the ground level there are 2 staircases, 2 lifts, and 4 apartments each with terrace and garden. Distributed over each of the 3 upper levels are 5 apartments, accessible via stairs or the lifts. On the roof there is a communal area for installations, and for 5 private terraces which belong to the 3rd. floor apartments, with pre-installation for a pool.

The communal external area includes a pool, a large sun terrace, the garden, and a childrens' playground for the younger occupants.