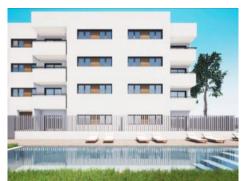

The complex consists of 19 living units distributed over 4 levels, with 33 external parking spaces with pre-installation for electric vehicle charging points.

On the ground level there are 2 staircases, 2 lifts, and 4 apartments each with terrace and garden. Distributed over each of the 3 upper levels are 5 apartments, accessible via stairs or the lifts. On the roof there is a communal area for installations, and for 5 private terraces which belong to the 3rd. floor apartments, with pre-installation for a pool.

The communal external area includes a pool, a large sun terrace, the garden, and a childrens' playground for the younger occupants.