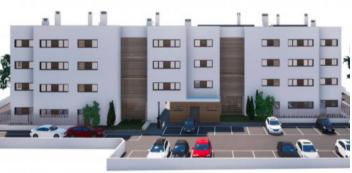

The complex consists of 19 living units distributed over 4 levels, with 33 external parking spaces with pre-installation for electric vehicle charging points.

On the ground level there are 2 staircases, 2 lifts, and 4 apartments each with terrace and garden. Distributed over each of the 3 upper levels are 5 apartments, accessible via stairs or the lifts. On the roof there is a communal area for installations, and for 5 private terraces which belong to the 3rd. floor apartments, with pre-installation for a pool.