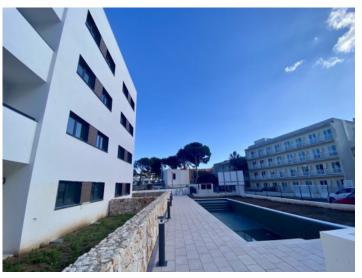

The communal external area includes a pool, a large sun terrace, the garden, and a childrens' playground for the younger occupants.