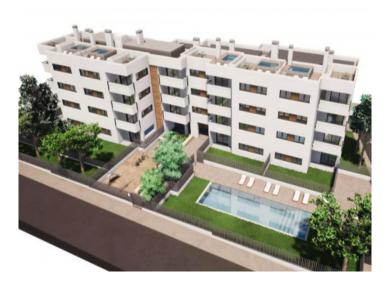

The complex consists of 19 living units distributed over 4 levels, with 33 external parking spaces with pre-installation for electric vehicle charging points.

On the ground level there are 2 staircases, 2 lifts, and 4 apartments each with terrace and garden. Distributed over each of the 3 upper levels are 5 apartments, accessible via stairs or the lifts. On the roof there is a communal area for installations, and for 5 private terraces which belong to the 3rd. floor apartments, with pre-installation for a pool.

The communal external area includes a pool, a large sun terrace, the garden, and a childrens' playground for the younger occupants.