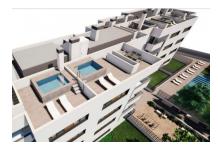

The complex consists of 19 living units distributed over 4 levels, with 33 external parking spaces with pre-installation for electric vehicle charging points.

On the ground level there are 2 staircases, 2 lifts, and 4 apartments each with terrace and garden. Distributed over each of the 3 upper levels are 5 apartments, accessible via stairs or the lifts. On the roof there is a communal area for installations, and for 5 private terraces which belong to the 3rd. floor apartments, with pre-installation for a pool.

The communal external area includes a pool, a large sun terrace, the garden, and a childrens' playground for the younger occupants.