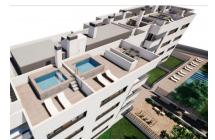

The complex consists of 19 living units distributed over 4 levels, with 33 external parking spaces with pre-installation for electric vehicle charging points.

On the ground level there are 2 staircases, 2 lifts, and 4 apartments each with terrace and garden. Distributed over each of the 3 upper levels are 5 apartments, accessible via stairs or the lifts. On the roof there is a communal area for installations, and for 5 private terraces which belong to the 3rd. floor apartments, with pre-installation for a pool.

The communal external area includes a pool, a large sun terrace, the garden, and a childrens' playground for the younger occupants.