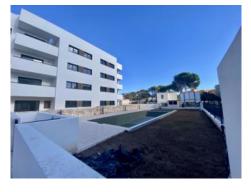

The residential complex comprises a total of 19 apartments spread over 3 floors, as well as 33 outdoor parking spaces with pre-installation for charging stations for electric vehicles.

On the first floor there are 2 staircases, 2 elevators and 4 apartments with terraces and gardens. There are 5 apartments on each of the upper floors, accessible via 2 elevators. The top floor offers a communal terrace for installations and 5 private terraces belonging to the apartments on the 3rd floor, all with pre-installation for a pool.