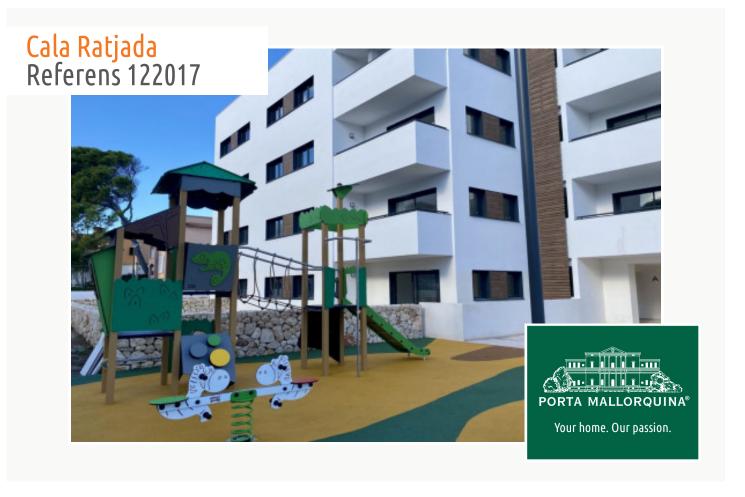

The residential complex comprises a total of 19 apartments spread over 3 floors, as well as 33 outdoor parking spaces with pre-installation for charging stations for electric vehicles.

On the first floor there are 2 staircases, 2 elevators and 4 apartments with terraces and gardens. There are 5 apartments on each of the upper floors, accessible via 2 elevators. The top floor offers a communal terrace for installations and 5 private terraces belonging to the apartments on the 3rd floor, all with pre-installation for a pool.

The communal outdoor area includes a swimming pool, large sun terrace, garden and a children's playground for the younger residents.