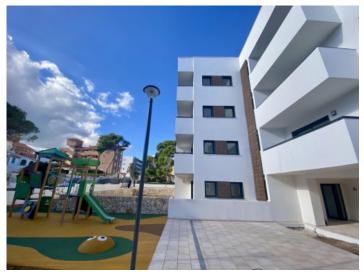

The residential complex comprises a total of 19 apartments spread over 3 floors, as well as 33 outdoor parking spaces with pre-installation for charging stations for electric vehicles.

On the first floor there are 2 staircases, 2 elevators and 4 apartments with terraces and gardens. There are 5 apartments on each of the upper floors, accessible via 2 elevators. The top floor offers a communal terrace for installations and 5 private terraces belonging to the apartments on the 3rd floor, all with pre-installation for a pool.

The communal outdoor area includes a swimming pool, large sun terrace, garden and a children's playground for the younger residents.