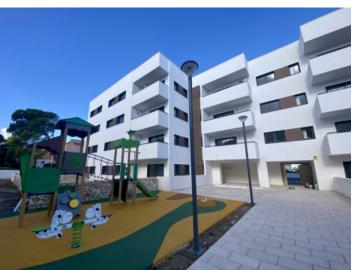

The residential complex comprises a total of 19 apartments spread over 3 floors, as well as 33 outdoor parking spaces with pre-installation for charging stations for electric vehicles.

On the first floor there are 2 staircases, 2 elevators and 4 apartments with terraces and gardens. There are 5 apartments on each of the upper floors, accessible via 2 elevators. The top floor offers a communal terrace for installations and 5 private terraces belonging to the apartments on the 3rd floor, all with pre-installation for a pool.

The communal outdoor area includes a swimming pool, large sun terrace, garden and a children's playground for the younger residents.