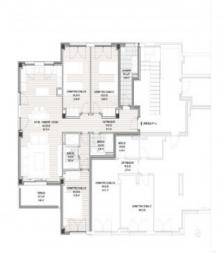

# New residential community with communal pool & playground in Cala Ratjada-1st floor apartment

Byggyta: 136 m<sup>2</sup> Pool:

Sovrum: 3 Energicertifikat: c

Badrum: 2

Balkong/Terrass: ✓

Havsutsikt: - **Pris: € 481.800,-**

The residential complex comprises a total of 19 apartments spread over 3 floors, as well as 33 outdoor parking spaces with pre-installation for charging stations for electric vehicles.

On the first floor there are 2 staircases, 2 elevators and 4 apartments with terraces and gardens. There are 5 apartments on each of the upper floors, accessible via 2 elevators. The top floor offers a communal terrace for installations and 5 private terraces belonging to the apartments on the 3rd floor, all with pre-installation for a pool.