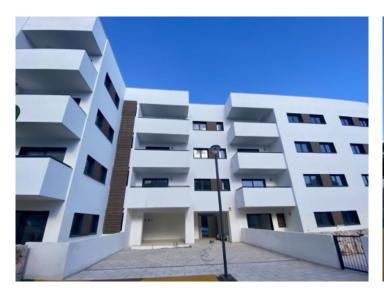

The residential complex comprises a total of 19 apartments spread over 3 floors, as well as 33 outdoor parking spaces with pre-installation for charging stations for electric vehicles.

On the first floor there are 2 staircases, 2 elevators and 4 apartments with terraces and gardens. There are 5 apartments on each of the upper floors, accessible via 2 elevators. The top floor offers a communal terrace for installations and 5 private terraces belonging to the apartments on the 3rd floor, all with pre-installation for a pool.