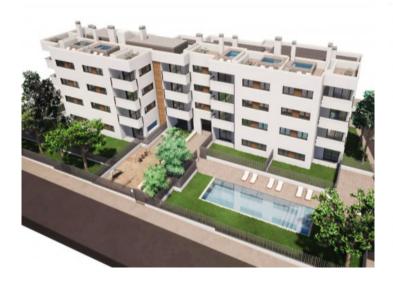

The residential complex comprises a total of 19 apartments spread over 3 floors, as well as 33 outdoor parking spaces with pre-installation for charging stations for electric vehicles.

On the first floor there are 2 staircases, 2 elevators and 4 apartments with terraces and gardens. There are 5 apartments on each of the upper floors, accessible via 2 elevators. The top floor offers a communal terrace for installations and 5 private terraces belonging to the apartments on the 3rd floor, all with pre-installation for a pool.

The communal outdoor area includes a swimming pool, large sun terrace, garden and a children's playground for the younger residents.