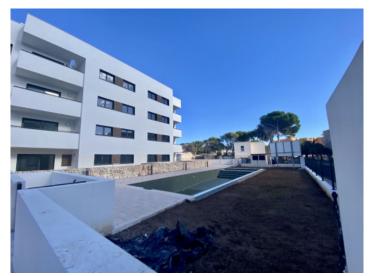

The residential complex comprises a total of 19 apartments spread over 3 floors, as well as 33 outdoor parking spaces with pre-installation for charging stations for electric vehicles.

On the first floor there are 2 staircases, 2 elevators and 4 apartments with terraces and gardens. There are 5 apartments on each of the upper floors, accessible via 2 elevators. The top floor offers a communal terrace for installations and 5 private terraces belonging to the apartments on the 3rd floor, all with pre-installation for a pool.

The communal outdoor area includes a swimming pool, large sun terrace, garden and a children's playground for the younger residents.