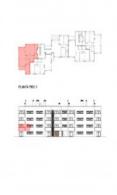

The residential complex comprises a total of 19 apartments spread over 3 floors, as well as 33 outdoor parking spaces with pre-installation for charging stations for electric vehicles.

On the first floor there are 2 staircases, 2 elevators and 4 apartments with terraces and gardens. There are 5 apartments on each of the upper floors, accessible via 2 elevators. The top floor offers a communal terrace for installations and 5 private terraces belonging to the apartments on the 3rd floor, all with pre-installation for a pool.