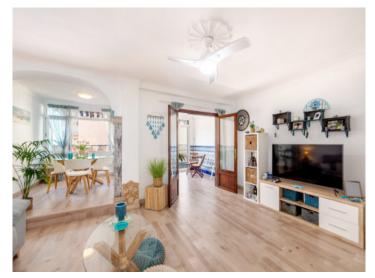

Its living space of 130 sqm includes 4 bedrooms, one of which is the main bedroom with dressing room, and 2 fully-equipped bathrooms offering both functionality and convenience.

A spacious, openly-designed living/dining area has direct access to an outside terrace, allowing the entry of ample natural light and creating a pleasant living atmosphere. There is also a separate kitchen, fully furnished and equipped, and a practical utility room.

The apartment impresses with its excellent condition and can be immediately occupied, and is offered for sale fully-furnished and equipped. It would be ideal both as a permanent home, or as an investment.