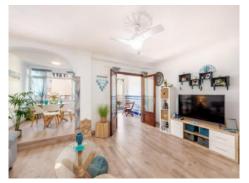

Its living space of 130 sqm includes 4 bedrooms, one of which is the main bedroom with dressing room, and 2 fully-equipped bathrooms offering both functionality and convenience.

A spacious, openly-designed living/dining area has direct access to an outside terrace, allowing the entry of ample natural light and creating a pleasant living atmosphere. There is also a separate kitchen, fully furnished and equipped, and a practical utility room.

The apartment impresses with its excellent condition and can be immediately occupied, and is offered for sale fully-furnished and equipped. It would be ideal both as a permanent home, or as an investment.