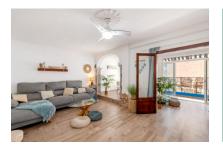

Its living space of 130 sqm includes 4 bedrooms, one of which is the main bedroom with dressing room, and 2 fully-equipped bathrooms offering both functionality and convenience.

A spacious, openly-designed living/dining area has direct access to an outside terrace, allowing the entry of ample natural light and creating a pleasant living atmosphere. There is also a separate kitchen, fully furnished and equipped, and a practical utility room.