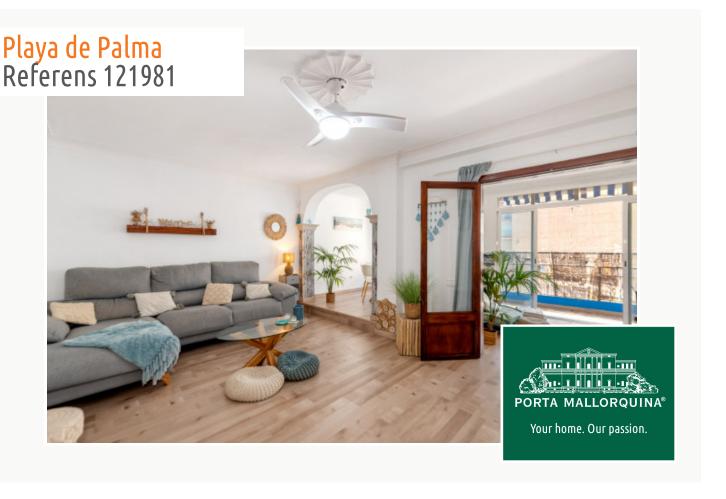

#### **Detaljer:**

This spacious, 2nd-floor apartment is situated in S'Arenal (Llucmajor), and offers a unique opportunity to live in a privileged area only a few steps from the sea, with views of the Club Nautico.

Its living space of 130 sqm includes 4 bedrooms, one of which is the main bedroom with dressing room, and 2 fully-equipped bathrooms offering both functionality and convenience.

A spacious, openly-designed living/dining area has direct access to an outside terrace, allowing the entry of ample natural light and creating a pleasant living atmosphere. There is also a separate kitchen, fully furnished and equipped, and a practical utility room.

The apartment impresses with its excellent condition and can be immediately occupied, and is offered for sale fully-furnished and equipped. It would be ideal both as a permanent home, or as an investment.