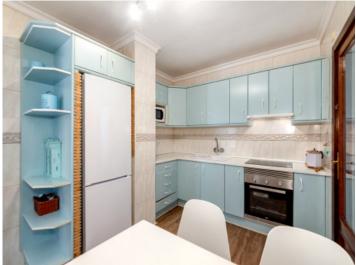

Its living space of 130 sqm includes 4 bedrooms, one of which is the main bedroom with dressing room, and 2 fully-equipped bathrooms offering both functionality and convenience.

A spacious, openly-designed living/dining area has direct access to an outside terrace, allowing the entry of ample natural light and creating a pleasant living atmosphere. There is also a separate kitchen, fully furnished and equipped, and a practical utility room.