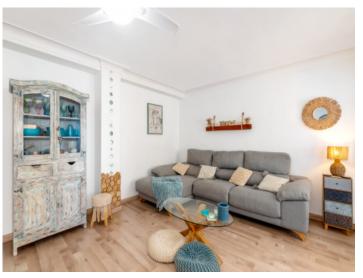

Its living space of 130 sqm includes 4 bedrooms, one of which is the main bedroom with dressing room, and 2 fully-equipped bathrooms offering both functionality and convenience.

A spacious, openly-designed living/dining area has direct access to an outside terrace, allowing the entry of ample natural light and creating a pleasant living atmosphere. There is also a separate kitchen, fully furnished and equipped, and a practical utility room.