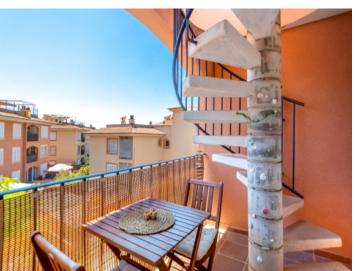

#### **Detaljer:**

This bright, fully-equipped penthouse is in exceptional condition, and is situated in a well-maintained, quiet residential community and is conveniently accessible by lift. It consists of 2 bedrooms with fitted wardrobes, 2 bathrooms, one of which is en suite, a living area, a kitchen, laundry room, a balcony and a 48 sqm roof terrace providing part sea views.

Further features include air conditioning throughout, smoke, gas and water security system, full furnishings, a fireplace, a barbecue zone on the roof terrace, and a pergola, perfect to enjoy alfresco dining on warm summer evenings.