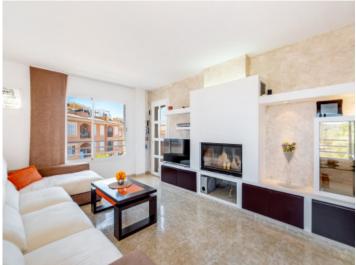

#### **Detaljer:**

This bright, fully-equipped penthouse is in exceptional condition, and is situated in a well-maintained, quiet residential community and is conveniently accessible by lift. It consists of 2 bedrooms with fitted wardrobes, 2 bathrooms, one of which is en suite, a living area, a kitchen, laundry room, a balcony and a 48 sqm roof terrace providing part sea views.

Further features include air conditioning throughout, smoke, gas and water security system, full furnishings, a fireplace, a barbecue zone on the roof terrace, and a pergola, perfect to enjoy alfresco dining on warm summer evenings.