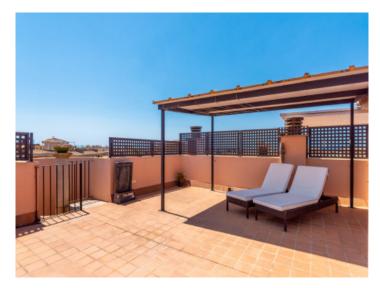

#### **Detaljer:**

This bright, fully-equipped penthouse is in exceptional condition, and is situated in a well-maintained, quiet residential community and is conveniently accessible by lift. It consists of 2 bedrooms with fitted wardrobes, 2 bathrooms, one of which is en suite, a living area, a kitchen, laundry room, a balcony and a 48 sqm roof terrace providing part sea views.

Further features include air conditioning throughout, smoke, gas and water security system, full furnishings, a fireplace, a barbecue zone on the roof terrace, and a pergola, perfect to enjoy alfresco dining on warm summer evenings.