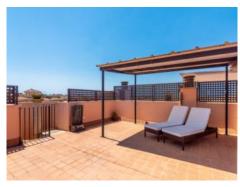

#### **Detaljer:**

This bright, fully-equipped penthouse is in exceptional condition, and is situated in a well-maintained, quiet residential community and is conveniently accessible by lift. It consists of 2 bedrooms with fitted wardrobes, 2 bathrooms, one of which is en suite, a living area, a kitchen, laundry room, a balcony and a 48 sqm roof terrace providing part sea views.

Further features include air conditioning throughout, smoke, gas and water security system, full furnishings, a fireplace, a barbecue zone on the roof terrace, and a pergola, perfect to enjoy alfresco dining on warm summer evenings.