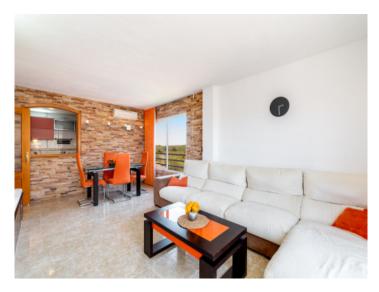

#### **Detaljer:**

This bright, fully-equipped penthouse is in exceptional condition, and is situated in a well-maintained, quiet residential community and is conveniently accessible by lift. It consists of 2 bedrooms with fitted wardrobes, 2 bathrooms, one of which is en suite, a living area, a kitchen, laundry room, a balcony and a 48 sqm roof terrace providing part sea views.

Further features include air conditioning throughout, smoke, gas and water security system, full furnishings, a fireplace, a barbecue zone on the roof terrace, and a pergola, perfect to enjoy alfresco dining on warm summer evenings.