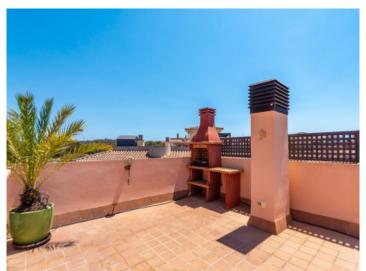

#### **Detaljer:**

This bright, fully-equipped penthouse is in exceptional condition, and is situated in a well-maintained, quiet residential community and is conveniently accessible by lift. It consists of 2 bedrooms with fitted wardrobes, 2 bathrooms, one of which is en suite, a living area, a kitchen, laundry room, a balcony and a 48 sqm roof terrace providing part sea views.

Further features include air conditioning throughout, smoke, gas and water security system, full furnishings, a fireplace, a barbecue zone on the roof terrace, and a pergola, perfect to enjoy alfresco dining on warm summer evenings.