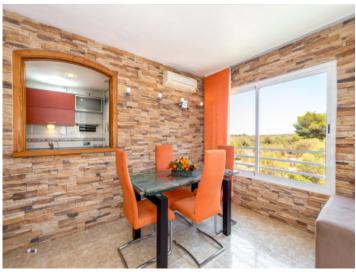

#### **Detaljer:**

This bright, fully-equipped penthouse is in exceptional condition, and is situated in a well-maintained, quiet residential community and is conveniently accessible by lift. It consists of 2 bedrooms with fitted wardrobes, 2 bathrooms, one of which is en suite, a living area, a kitchen, laundry room, a balcony and a 48 sqm roof terrace providing part sea views.

Further features include air conditioning throughout, smoke, gas and water security system, full furnishings, a fireplace, a barbecue zone on the roof terrace, and a pergola, perfect to enjoy alfresco dining on warm summer evenings.