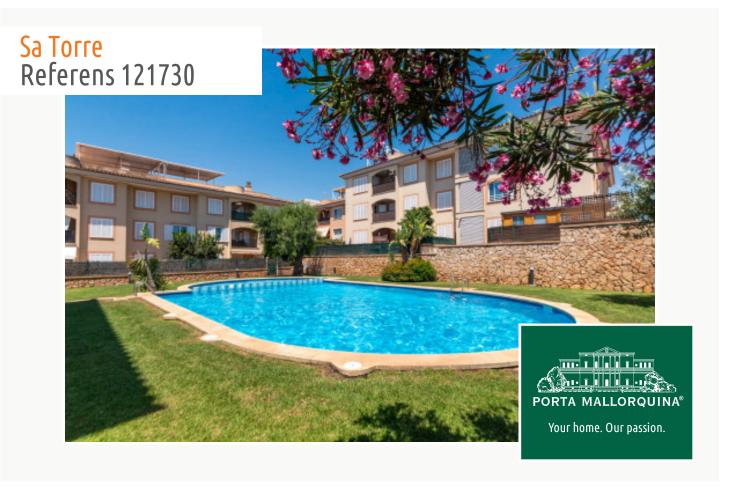

# Fully-equipped, bright penthouse-apartment in perfect condition in Sa Torre

Byggyta: 88 m<sup>2</sup> Pool:

Sovrum: 2 Energicertifikat: d

Badrum: 2

Balkong/Terrass: ✓

Havsutsikt: - **Pris:** € **350.000,-**

The lovely apartment also has an exterior and an underground parking space, a storage room and a communal pool surrounded by well-kept gardens.

All-in-all, the perfect holiday home.

### Läge & omgivningar:

Sa Torre is situated close to Bahía Azul at the eastern end of the bay of Palma. It is a quiet residential village which consists mainly of villas. You find it on a rocky coast, it has a good infrastructure and within 15 minutes you can reach the airport and the beautiful city of Palma.