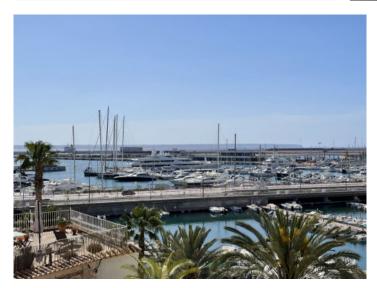

#### Läge & omgivningar:

The Paseo Marítimo forms the borderline from the capital Palma towards the water and extends on about 6 kilometres from the military port of Porto Pi in the west, along the historic centre, the antique pier, the cathedral till the fisher harbour of Portixol in the east. Whilst some people take the bicycle or the roller blades, others are jogging or simply walk; all of them are enjoying meanwhile the fresh breeze on the waterfront. The promenade of Palma is one of the favoured meeting points for the people of the island and the life not only vibrates during the day. The attractive nightlife offers different kind of hip dancing clubs, fancy pubs, coffee shops and restaurants for each taste. Sunny residential apartment blocks, south orientated, with views to the marinas with its floating yachts, define the image of the Paseo Marítimo.