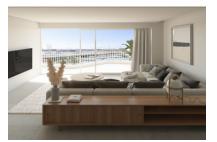

#### **Detaljer:**

This newly-constructed apartment is situated in one of Palma's most desirable locations - the Paseo Maritimo. It is a high-quality property offering beautiful views over the harbour. with its south-facing orientation providing ample natural light throughout the day.

Its generous living space of 217 sqm includes a large, sunny terrace of 57 sqm, the perfect place to relax and enjoy the beautiful sea views, and the living-dining area with an openly-designed fitted kitchen of 60 sqm. The kitchen is fully-equipped with Siemens appliances including a wine cooler, a osmosis system, water softener and hidden induction. There are also 3 double bedrooms, 2 of which have lovely sea views, 3 complete bathrooms, one of which is en suite, and a laundry room.

Further features include beautifully-made doors with invisible hinges and magnetic locks, a large amount of storage space, acoustic and thermal insulation of the highest quality. hot/cold air conditioning with ducts, and a hot water system controlled by a high-performance Aerotermia system.