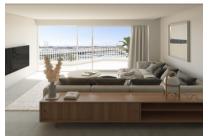

#### **Detaljer:**

This newly-constructed apartment is situated in one of Palma's most desirable locations - the Paseo Maritimo. It is a high-quality property offering beautiful views over the harbour. with its south-facing orientation providing ample natural light throughout the day.

Its generous living space of 217 sqm includes a large, sunny terrace of 57 sqm, the perfect place to relax and enjoy the beautiful sea views, and the living-dining area with an openly-designed fitted kitchen of 60 sqm. The kitchen is fully-equipped with Siemens appliances including a wine cooler, a osmosis system, water softener and hidden induction. There are also 3 double bedrooms, 2 of which have lovely sea views, 3 complete bathrooms, one of which is en suite, and a laundry room.

Further features include beautifully-made doors with invisible hinges and magnetic locks, a large amount of storage space, acoustic and thermal insulation of the highest quality. hot/cold air conditioning with ducts, and a hot water system controlled by a high-performance Aerotermia system.