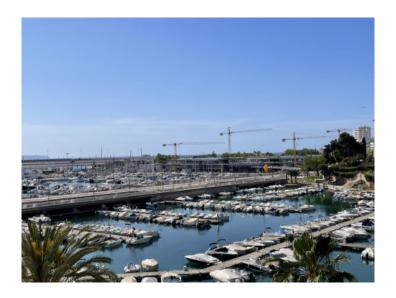

#### Läge & omgivningar:

The Paseo Marítimo forms the borderline from the capital Palma towards the water and extends on about 6 kilometres from the military port of Porto Pi in the west, along the historic centre, the antique pier, the cathedral till the fisher harbour of Portixol in the east. Whilst some people take the bicycle or the roller blades, others are jogging or simply walk; all of them are enjoying meanwhile the fresh breeze on the waterfront. The promenade of Palma is one of the favoured meeting points for the people of the island and the life not only vibrates during the day. The attractive nightlife offers different kind of hip dancing clubs, fancy pubs, coffee shops and restaurants for each taste. Sunny residential apartment blocks, south orientated, with views to the marinas with its floating yachts, define the image of the Paseo Marítimo.