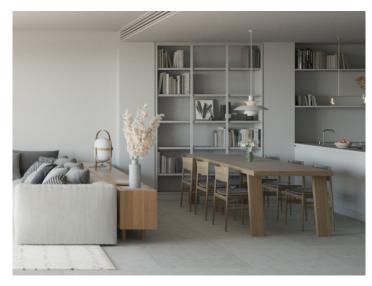

Its generous living space of 217 sqm includes a large, sunny terrace of 57 sqm, the perfect place to relax and enjoy the beautiful sea views, and the living-dining area with an openly-designed fitted kitchen of 60 sqm. The kitchen is fully-equipped with Siemens appliances including a wine cooler, a osmosis system, water softener and hidden induction. There are also 3 double bedrooms, 2 of which have lovely sea views, 3 complete bathrooms, one of which is en suite, and a laundry room.

Further features include beautifully-made doors with invisible hinges and magnetic locks, a large amount of storage space, acoustic and thermal insulation of the highest quality. hot/cold air conditioning with ducts, and a hot water system controlled by a high-performance Aerotermia system.