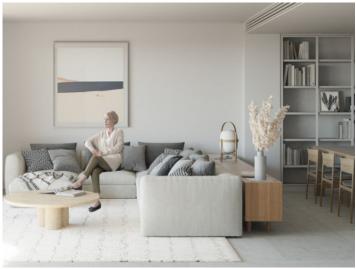

Its generous living space of 217 sqm includes a large, sunny terrace of 57 sqm, the perfect place to relax and enjoy the beautiful sea views, and the living-dining area with an openly-designed fitted kitchen of 60 sqm. The kitchen is fully-equipped with Siemens appliances including a wine cooler, a osmosis system, water softener and hidden induction. There are also 3 double bedrooms, 2 of which have lovely sea views, 3 complete bathrooms, one of which is en suite, and a laundry room.

Further features include beautifully-made doors with invisible hinges and magnetic locks, a large amount of storage space, acoustic and thermal insulation of the highest quality. hot/cold air conditioning with ducts, and a hot water system controlled by a high-performance Aerotermia system.