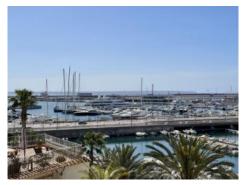

#### Läge & omgivningar:

The Paseo Marítimo forms the borderline from the capital Palma towards the water and extends on about 6 kilometres from the military port of Porto Pi in the west, along the historic centre, the antique pier, the cathedral till the fisher harbour of Portixol in the east. Whilst some people take the bicycle or the roller blades, others are jogging or simply walk; all of them are enjoying meanwhile the fresh breeze on the waterfront. The promenade of Palma is one of the favoured meeting points for the people of the island and the life not only vibrates during the day. The attractive nightlife offers different kind of hip dancing clubs, fancy pubs, coffee shops and restaurants for each taste. Sunny residential apartment blocks, south orientated, with views to the marinas with its floating yachts, define the image of the Paseo Marítimo.