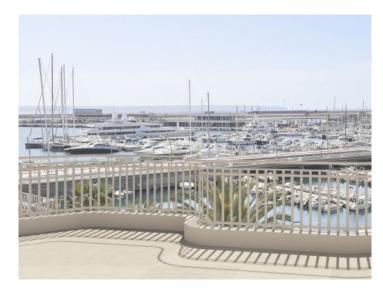

#### **Detaljer:**

This newly-constructed apartment is situated in one of Palma's most desirable locations - the Paseo Maritimo. It is a high-quality property offering beautiful views over the harbour. with its south-facing orientation providing ample natural light throughout the day.

#### Läge & omgivningar:

The Paseo Marítimo forms the borderline from the capital Palma towards the water and extends on about 6 kilometres from the military port of Porto Pi in the west, along the historic centre, the antique pier, the cathedral till the fisher harbour of Portixol in the east. Whilst some people take the bicycle or the roller blades, others are jogging or simply walk; all of them are enjoying meanwhile the fresh breeze on the waterfront. The promenade of Palma is one of the favoured meeting points for the people of the island and the life not only vibrates during the day. The attractive nightlife offers different kind of hip dancing clubs, fancy pubs, coffee shops and restaurants for each taste. Sunny residential apartment blocks, south orientated, with views to the marinas with its floating yachts, define the image of the Paseo Marítimo.