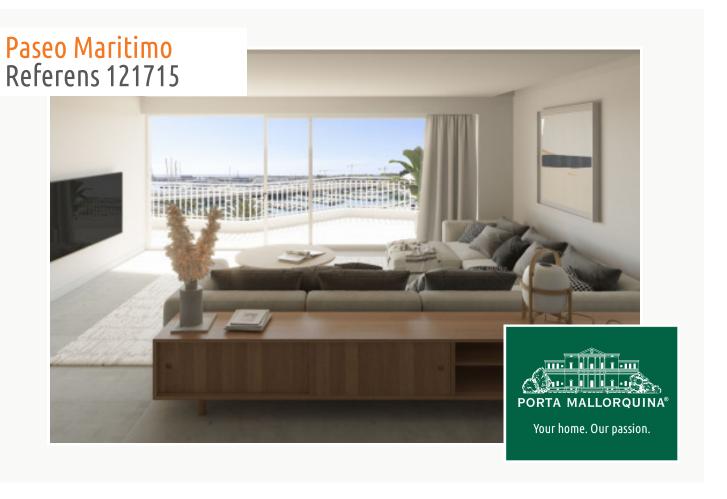

#### **Detaljer:**

This newly-constructed apartment is situated in one of Palma's most desirable locations - the Paseo Maritimo. It is a high-quality property offering beautiful views over the harbour. with its south-facing orientation providing ample natural light throughout the day.

Its generous living space of 217 sqm includes a large, sunny terrace of 57 sqm, the perfect place to relax and enjoy the beautiful sea views, and the living-dining area with an openly-designed fitted kitchen of 60 sqm. The kitchen is fully-equipped with Siemens appliances including a wine cooler, a osmosis system, water softener and hidden induction. There are also 3 double bedrooms, 2 of which have lovely sea views, 3 complete bathrooms, one of which is en suite, and a laundry room.