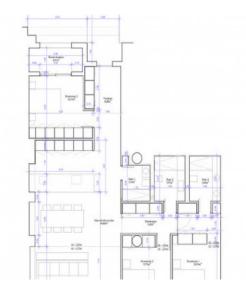

Its generous living space of 217 sqm includes a large, sunny terrace of 57 sqm, the perfect place to relax and enjoy the beautiful sea views, and the living-dining area with an openly-designed fitted kitchen of 60 sqm. The kitchen is fully-equipped with Siemens appliances including a wine cooler, a osmosis system, water softener and hidden induction. There are also 3 double bedrooms, 2 of which have lovely sea views, 3 complete bathrooms, one of which is en suite, and a laundry room.

Further features include beautifully-made doors with invisible hinges and magnetic locks, a large amount of storage space, acoustic and thermal insulation of the highest quality. hot/cold air conditioning with ducts, and a hot water system controlled by a high-performance Aerotermia system.