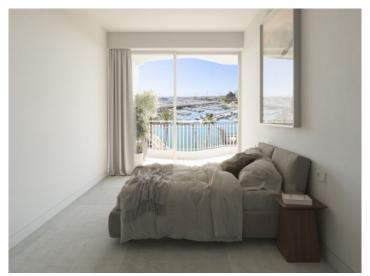

Its generous living space of 217 sqm includes a large, sunny terrace of 57 sqm, the perfect place to relax and enjoy the beautiful sea views, and the living-dining area with an openly-designed fitted kitchen of 60 sqm. The kitchen is fully-equipped with Siemens appliances including a wine cooler, a osmosis system, water softener and hidden induction. There are also 3 double bedrooms, 2 of which have lovely sea views, 3 complete bathrooms, one of which is en suite, and a laundry room.