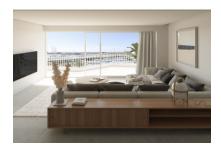

Its generous living space of 217 sqm includes a large, sunny terrace of 57 sqm, the perfect place to relax and enjoy the beautiful sea views, and the living-dining area with an openly-designed fitted kitchen of 60 sqm. The kitchen is fully-equipped with Siemens appliances including a wine cooler, a osmosis system, water softener and hidden induction. There are also 3 double bedrooms, 2 of which have lovely sea views, 3 complete bathrooms, one of which is en suite, and a laundry room.