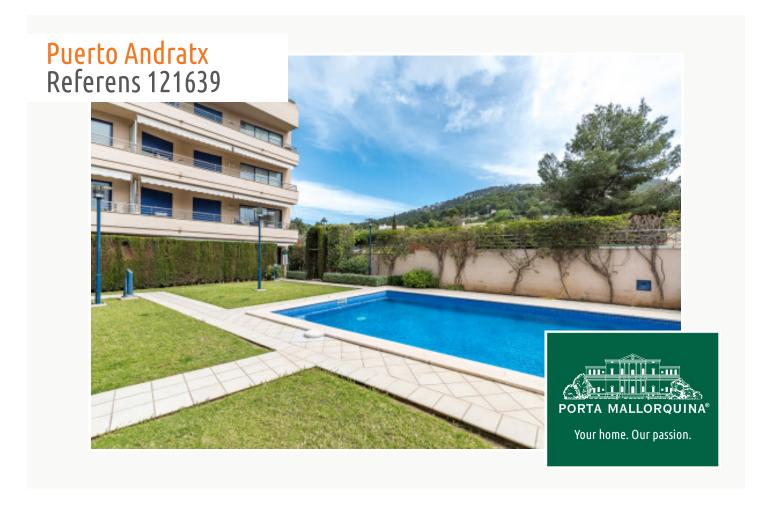

# Centrally-situated apartment with a large terrace in Port d'Andratx

Byggyta: 150 m<sup>2</sup> Pool:

Sovrum: 3 Energicertifikat: g

Badrum: 2

Balkong/Terrass: ✓

Havsutsikt: - **Pris:** € **650.000,-**

#### **Detaljer:**

This centrally-situated ground floor apartment is located in a very well-maintained residential complex in Port d'Andratx.

With a constructed area of 150 sqm, 3 bedrooms and 2 bathrooms it offers ample space for a family, and the large terrace of 90 sqm provides plenty of room for children and substantial BBQ's.

Close to the apartment is the large communal pool of the complex, a part of the lawn area of which belongs solely to this property.

With this lovely apartment the dream of a centrally-located but peaceful property can come true.