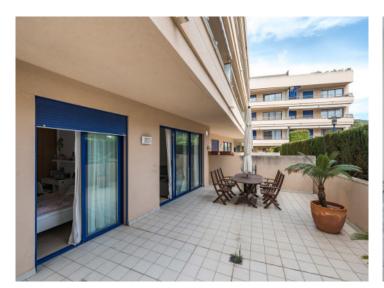

#### **Detaljer:**

This centrally-situated ground floor apartment is located in a very well-maintained residential complex in Port d'Andratx.

With a constructed area of 150 sqm, 3 bedrooms and 2 bathrooms it offers ample space for a family, and the large terrace of 90 sqm provides plenty of room for children and substantial BBQ's.

Close to the apartment is the large communal pool of the complex, a part of the lawn area of which belongs solely to this property.

With this lovely apartment the dream of a centrally-located but peaceful property can come true.