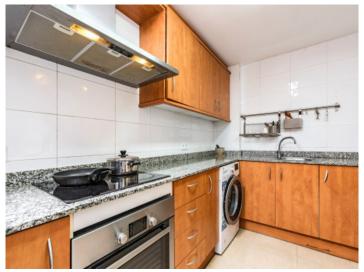

#### **Detaljer:**

This centrally-situated ground floor apartment is located in a very well-maintained residential complex in Port d'Andratx.

With a constructed area of 150 sqm, 3 bedrooms and 2 bathrooms it offers ample space for a family, and the large terrace of 90 sqm provides plenty of room for children and substantial BBQ's.