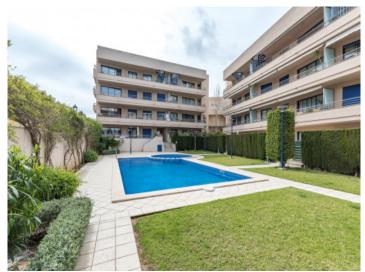

#### **Detaljer:**

This centrally-situated ground floor apartment is located in a very well-maintained residential complex in Port d'Andratx.

With a constructed area of 150 sqm, 3 bedrooms and 2 bathrooms it offers ample space for a family, and the large terrace of 90 sqm provides plenty of room for children and substantial BBQ's.

Close to the apartment is the large communal pool of the complex, a part of the lawn area of which belongs solely to this property.

With this lovely apartment the dream of a centrally-located but peaceful property can come true.