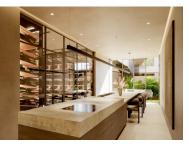

This apartment stretches over a generously constructed area of 101 sqm distributed over 2 bedrooms, 2 bathrooms, one of which is en suite, a living room, and a kitchen with dining area. An absolute highlight is the covered terrace.

Offered are 2 exclusive furnishing lines of the highest quality, both of which will provide an incomparable living ambience. In addition customised upgrade-packages allow the apartments to be individually adapted to the requirements of the residents.