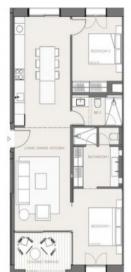

This apartment stretches over a generously constructed area of 101 sqm distributed over 2 bedrooms, 2 bathrooms, one of which is en suite, a living room, and a kitchen with dining area. An absolute highlight is the covered terrace.