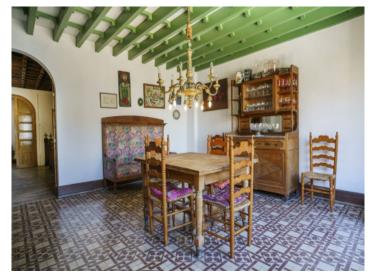

With an area of 328 sqm, the property has 2 levels which are accessed by stairs. The first level with 164 sqm consists of an entrance hall, 2 living rooms, a beautiful French balcony, 3 bedrooms, a bathroom and a WC, with the possibility of adding another if desired. The 2nd floor, also with 164 sqm, has a living room, a dining room, the kitchen, a pantry, 2 bedrooms and a bathroom, and naturally the traditional beautiful balconies.

The original hydraulic tiled floors are perfectly preserved throughout the house, bestowing a special charm and beauty upon the rooms, with very high ceilings and large windows creating ample natural light. In some of the rooms there are exposed wooden beams conferring even more character upon the house.