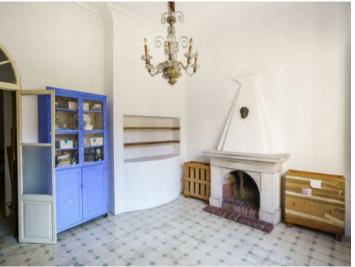

With an area of 328 sqm, the property has 2 levels which are accessed by stairs. The first level with 164 sqm consists of an entrance hall, 2 living rooms, a beautiful French balcony, 3 bedrooms, a bathroom and a WC, with the possibility of adding another if desired. The 2nd floor, also with 164 sqm, has a living room, a dining room, the kitchen, a pantry, 2 bedrooms and a bathroom, and naturally the traditional beautiful balconies.

The original hydraulic tiled floors are perfectly preserved throughout the house, bestowing a special charm and beauty upon the rooms, with very high ceilings and large windows creating ample natural light. In some of the rooms there are exposed wooden beams conferring even more character upon the house.