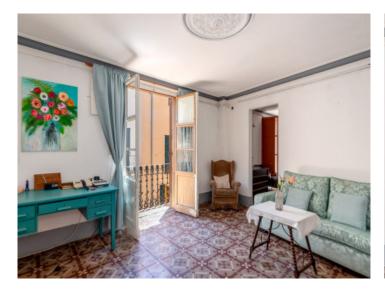

With an area of 328 sqm, the property has 2 levels which are accessed by stairs. The first level with 164 sqm consists of an entrance hall, 2 living rooms, a beautiful French balcony, 3 bedrooms, a bathroom and a WC, with the possibility of adding another if desired. The 2nd floor, also with 164 sqm, has a living room, a dining room, the kitchen, a pantry, 2 bedrooms and a bathroom, and naturally the traditional beautiful balconies.

The original hydraulic tiled floors are perfectly preserved throughout the house, bestowing a special charm and beauty upon the rooms, with very high ceilings and large windows creating ample natural light. In some of the rooms there are exposed wooden beams conferring even more character upon the house.