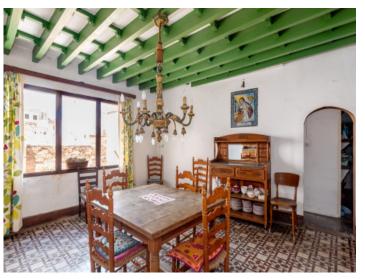

With an area of 328 sqm, the property has 2 levels which are accessed by stairs. The first level with 164 sqm consists of an entrance hall, 2 living rooms, a beautiful French balcony, 3 bedrooms, a bathroom and a WC, with the possibility of adding another if desired. The 2nd floor, also with 164 sqm, has a living room, a dining room, the kitchen, a pantry, 2 bedrooms and a bathroom, and naturally the traditional beautiful balconies.

The original hydraulic tiled floors are perfectly preserved throughout the house, bestowing a special charm and beauty upon the rooms, with very high ceilings and large windows creating ample natural light. In some of the rooms there are exposed wooden beams conferring even more character upon the house.