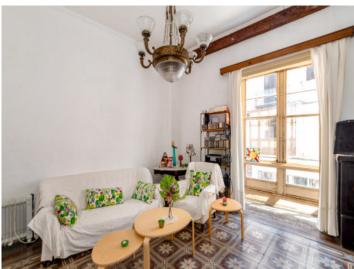

With an area of 328 sqm, the property has 2 levels which are accessed by stairs. The first level with 164 sqm consists of an entrance hall, 2 living rooms, a beautiful French balcony, 3 bedrooms, a bathroom and a WC, with the possibility of adding another if desired. The 2nd floor, also with 164 sqm, has a living room, a dining room, the kitchen, a pantry, 2 bedrooms and a bathroom, and naturally the traditional beautiful balconies.

The original hydraulic tiled floors are perfectly preserved throughout the house, bestowing a special charm and beauty upon the rooms, with very high ceilings and large windows creating ample natural light. In some of the rooms there are exposed wooden beams conferring even more character upon the house.