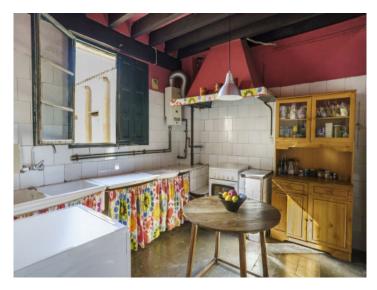

With an area of 328 sqm, the property has 2 levels which are accessed by stairs. The first level with 164 sqm consists of an entrance hall, 2 living rooms, a beautiful French balcony, 3 bedrooms, a bathroom and a WC, with the possibility of adding another if desired. The 2nd floor, also with 164 sqm, has a living room, a dining room, the kitchen, a pantry, 2 bedrooms and a bathroom, and naturally the traditional beautiful balconies.

The original hydraulic tiled floors are perfectly preserved throughout the house, bestowing a special charm and beauty upon the rooms, with very high ceilings and large windows creating ample natural light. In some of the rooms there are exposed wooden beams conferring even more character upon the house.