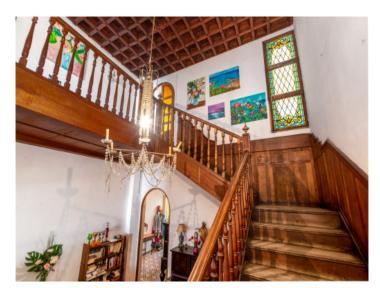

With an area of 328 sqm, the property has 2 levels which are accessed by stairs. The first level with 164 sqm consists of an entrance hall, 2 living rooms, a beautiful French balcony, 3 bedrooms, a bathroom and a WC, with the possibility of adding another if desired. The 2nd floor, also with 164 sqm, has a living room, a dining room, the kitchen, a pantry, 2 bedrooms and a bathroom, and naturally the traditional beautiful balconies.

The original hydraulic tiled floors are perfectly preserved throughout the house, bestowing a special charm and beauty upon the rooms, with very high ceilings and large windows creating ample natural light. In some of the rooms there are exposed wooden beams conferring even more character upon the house.