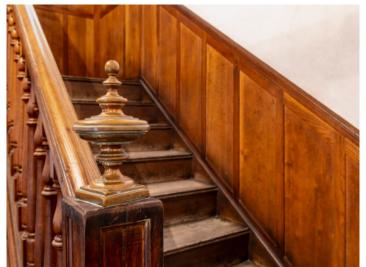

With an area of 328 sqm, the property has 2 levels which are accessed by stairs. The first level with 164 sqm consists of an entrance hall, 2 living rooms, a beautiful French balcony, 3 bedrooms, a bathroom and a WC, with the possibility of adding another if desired. The 2nd floor, also with 164 sqm, has a living room, a dining room, the kitchen, a pantry, 2 bedrooms and a bathroom, and naturally the traditional beautiful balconies.

The original hydraulic tiled floors are perfectly preserved throughout the house, bestowing a special charm and beauty upon the rooms, with very high ceilings and large windows creating ample natural light. In some of the rooms there are exposed wooden beams conferring even more character upon the house.