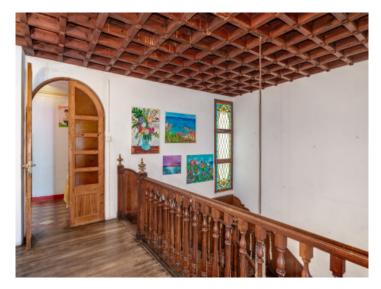

Its unbeatable location and distinct Mallorcan character make it an architectural gem of a property which, despite requiring some renovation, completely retains the style of traditional Mallorcan manor houses. It is part of a 4-storey building with a beautiful communal roof terrace.

The original hydraulic tiled floors are perfectly preserved throughout the house, bestowing a special charm and beauty upon the rooms, with very high ceilings and large windows creating ample natural light. In some of the rooms there are exposed wooden beams conferring even more character upon the house.