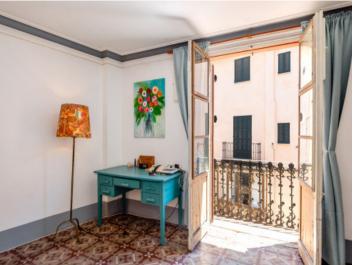

With an area of 328 sqm, the property has 2 levels which are accessed by stairs. The first level with 164 sqm consists of an entrance hall, 2 living rooms, a beautiful French balcony, 3 bedrooms, a bathroom and a WC, with the possibility of adding another if desired. The 2nd floor, also with 164 sqm, has a living room, a dining room, the kitchen, a pantry, 2 bedrooms and a bathroom, and naturally the traditional beautiful balconies.

The original hydraulic tiled floors are perfectly preserved throughout the house, bestowing a special charm and beauty upon the rooms, with very high ceilings and large windows creating ample natural light. In some of the rooms there are exposed wooden beams conferring even more character upon the house.