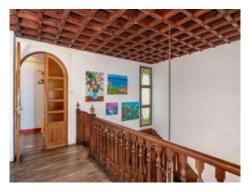

With an area of 328 sqm, the property has 2 levels which are accessed by stairs. The first level with 164 sqm consists of an entrance hall, 2 living rooms, a beautiful French balcony, 3 bedrooms, a bathroom and a WC, with the possibility of adding another if desired. The 2nd floor, also with 164 sqm, has a living room, a dining room, the kitchen, a pantry, 2 bedrooms and a bathroom, and naturally the traditional beautiful balconies.

The original hydraulic tiled floors are perfectly preserved throughout the house, bestowing a special charm and beauty upon the rooms, with very high ceilings and large windows creating ample natural light. In some of the rooms there are exposed wooden beams conferring even more character upon the house.