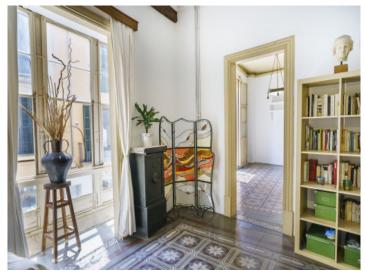

With an area of 328 sqm, the property has 2 levels which are accessed by stairs. The first level with 164 sqm consists of an entrance hall, 2 living rooms, a beautiful French balcony, 3 bedrooms, a bathroom and a WC, with the possibility of adding another if desired. The 2nd floor, also with 164 sqm, has a living room, a dining room, the kitchen, a pantry, 2 bedrooms and a bathroom, and naturally the traditional beautiful balconies.

The original hydraulic tiled floors are perfectly preserved throughout the house, bestowing a special charm and beauty upon the rooms, with very high ceilings and large windows creating ample natural light. In some of the rooms there are exposed wooden beams conferring even more character upon the house.