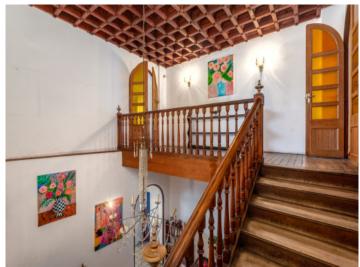

With an area of 328 sqm, the property has 2 levels which are accessed by stairs. The first level with 164 sqm consists of an entrance hall, 2 living rooms, a beautiful French balcony, 3 bedrooms, a bathroom and a WC, with the possibility of adding another if desired. The 2nd floor, also with 164 sqm, has a living room, a dining room, the kitchen, a pantry, 2 bedrooms and a bathroom, and naturally the traditional beautiful balconies.

The original hydraulic tiled floors are perfectly preserved throughout the house, bestowing a special charm and beauty upon the rooms, with very high ceilings and large windows creating ample natural light. In some of the rooms there are exposed wooden beams conferring even more character upon the house.