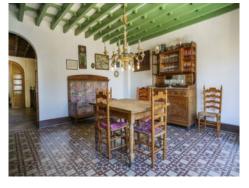

With an area of 328 sqm, the property has 2 levels which are accessed by stairs. The first level with 164 sqm consists of an entrance hall, 2 living rooms, a beautiful French balcony, 3 bedrooms, a bathroom and a WC, with the possibility of adding another if desired. The 2nd floor, also with 164 sqm, has a living room, a dining room, the kitchen, a pantry, 2 bedrooms and a bathroom, and naturally the traditional beautiful balconies.

The original hydraulic tiled floors are perfectly preserved throughout the house, bestowing a special charm and beauty upon the rooms, with very high ceilings and large windows creating ample natural light. In some of the rooms there are exposed wooden beams conferring even more character upon the house.