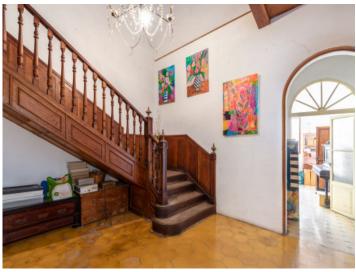

With an area of 328 sqm, the property has 2 levels which are accessed by stairs. The first level with 164 sqm consists of an entrance hall, 2 living rooms, a beautiful French balcony, 3 bedrooms, a bathroom and a WC, with the possibility of adding another if desired. The 2nd floor, also with 164 sqm, has a living room, a dining room, the kitchen, a pantry, 2 bedrooms and a bathroom, and naturally the traditional beautiful balconies.

The original hydraulic tiled floors are perfectly preserved throughout the house, bestowing a special charm and beauty upon the rooms, with very high ceilings and large windows creating ample natural light. In some of the rooms there are exposed wooden beams conferring even more character upon the house.