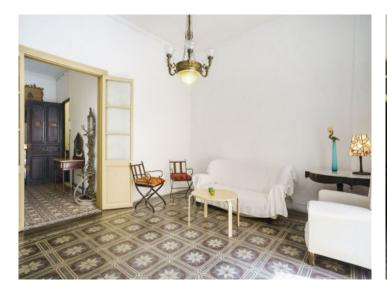

With an area of 328 sqm, the property has 2 levels which are accessed by stairs. The first level with 164 sqm consists of an entrance hall, 2 living rooms, a beautiful French balcony, 3 bedrooms, a bathroom and a WC, with the possibility of adding another if desired. The 2nd floor, also with 164 sqm, has a living room, a dining room, the kitchen, a pantry, 2 bedrooms and a bathroom, and naturally the traditional beautiful balconies.

The original hydraulic tiled floors are perfectly preserved throughout the house, bestowing a special charm and beauty upon the rooms, with very high ceilings and large windows creating ample natural light. In some of the rooms there are exposed wooden beams conferring even more character upon the house.