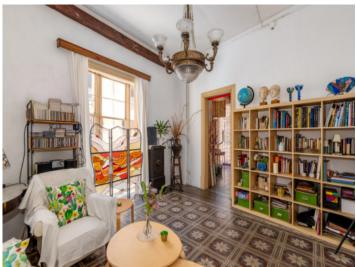

With an area of 328 sqm, the property has 2 levels which are accessed by stairs. The first level with 164 sqm consists of an entrance hall, 2 living rooms, a beautiful French balcony, 3 bedrooms, a bathroom and a WC, with the possibility of adding another if desired. The 2nd floor, also with 164 sqm, has a living room, a dining room, the kitchen, a pantry, 2 bedrooms and a bathroom, and naturally the traditional beautiful balconies.

The original hydraulic tiled floors are perfectly preserved throughout the house, bestowing a special charm and beauty upon the rooms, with very high ceilings and large windows creating ample natural light. In some of the rooms there are exposed wooden beams conferring even more character upon the house.