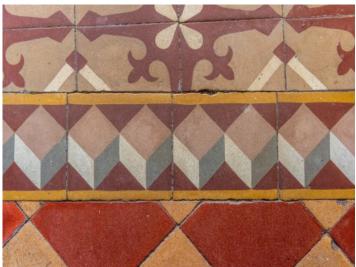

The original hydraulic tiled floors are perfectly preserved throughout the house, bestowing a special charm and beauty upon the rooms, with very high ceilings and large windows creating ample natural light. In some of the rooms there are exposed wooden beams conferring even more character upon the house.