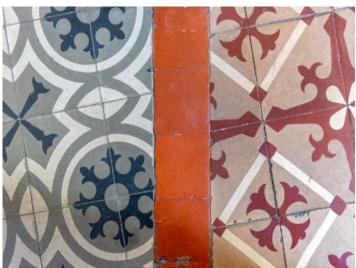

The original hydraulic tiled floors are perfectly preserved throughout the house, bestowing a special charm and beauty upon the rooms, with very high ceilings and large windows creating ample natural light. In some of the rooms there are exposed wooden beams conferring even more character upon the house.