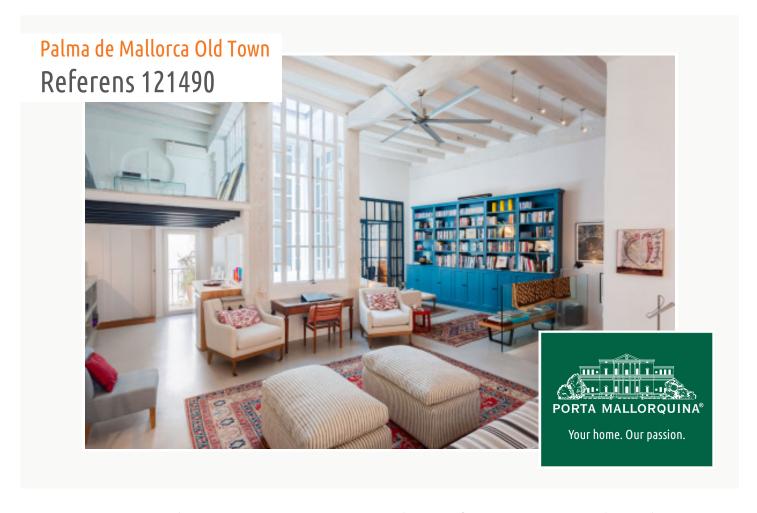

#### **Detaljer:**

Situated only a few metres from the imposing cathedral and the Royal Palace of La Almudaina, this unique penthouse-apartment nestles between small cafés and historical sights in the exclusive old- town district of "La Calatrava".

Stylish architecture and modern characteristics are combined on all levels of the apartment. Its living area of 316.69 sqm is distributed over 2 levels and includes an impressive entrance and living area, 5 double bedrooms, all with en-suite bathrooms, a guest WC, a fully-equipped kitchen with ceramic worktops and Siemens appliances with an adjoining dining area, and an additional open room which could be used, for example, as an office or gym.

Further luxurious features include underfloor heating, air conditioning, oak parquet flooring, stone floor tiles, fitted bathrooms, individual carpentry work, a remarkable ceiling height and wooden ceiling beams, all bestowing upon the property a special charm and attraction.