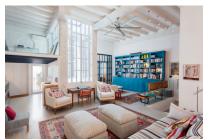

Stylish architecture and modern characteristics are combined on all levels of the apartment. Its living area of 316.69 sqm is distributed over 2 levels and includes an impressive entrance and living area, 5 double bedrooms, all with en-suite bathrooms, a guest WC, a fully-equipped kitchen with ceramic worktops and Siemens appliances with an adjoining dining area, and an additional open room which could be used, for example, as an office or gym.

Further luxurious features include underfloor heating, air conditioning, oak parquet flooring, stone floor tiles, fitted bathrooms, individual carpentry work, a remarkable ceiling height and wooden ceiling beams, all bestowing upon the property a special charm and attraction.