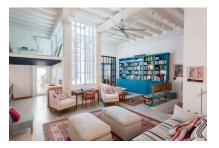

Stylish architecture and modern characteristics are combined on all levels of the apartment. Its living area of 316.69 sqm is distributed over 2 levels and includes an impressive entrance and living area, 5 double bedrooms, all with en-suite bathrooms, a guest WC, a fully-equipped kitchen with ceramic worktops and Siemens appliances with an adjoining dining area, and an additional open room which could be used, for example, as an office or gym.

Further luxurious features include underfloor heating, air conditioning, oak parquet flooring, stone floor tiles, fitted bathrooms, individual carpentry work, a remarkable ceiling height and wooden ceiling beams, all bestowing upon the property a special charm and attraction.