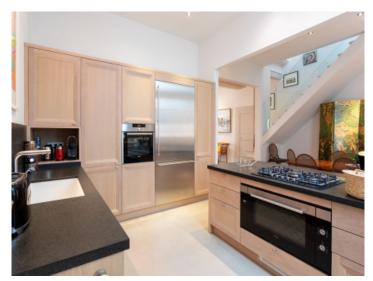

Stylish architecture and modern characteristics are combined on all levels of the apartment. Its living area of 316.69 sqm is distributed over 2 levels and includes an impressive entrance and living area, 5 double bedrooms, all with en-suite bathrooms, a guest WC, a fully-equipped kitchen with ceramic worktops and Siemens appliances with an adjoining dining area, and an additional open room which could be used, for example, as an office or gym.