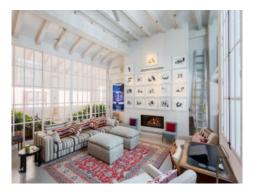

Stylish architecture and modern characteristics are combined on all levels of the apartment. Its living area of 316.69 sqm is distributed over 2 levels and includes an impressive entrance and living area, 5 double bedrooms, all with en-suite bathrooms, a guest WC, a fully-equipped kitchen with ceramic worktops and Siemens appliances with an adjoining dining area, and an additional open room which could be used, for example, as an office or gym.

Further luxurious features include underfloor heating, air conditioning, oak parquet flooring, stone floor tiles, fitted bathrooms, individual carpentry work, a remarkable ceiling height and wooden ceiling beams, all bestowing upon the property a special charm and attraction.