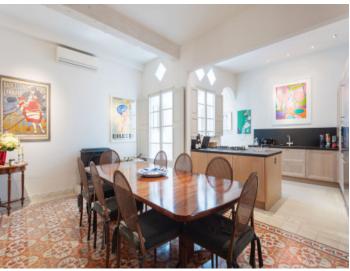

Stylish architecture and modern characteristics are combined on all levels of the apartment. Its living area of 316.69 sqm is distributed over 2 levels and includes an impressive entrance and living area, 5 double bedrooms, all with en-suite bathrooms, a guest WC, a fully-equipped kitchen with ceramic worktops and Siemens appliances with an adjoining dining area, and an additional open room which could be used, for example, as an office or gym.

Further luxurious features include underfloor heating, air conditioning, oak parquet flooring, stone floor tiles, fitted bathrooms, individual carpentry work, a remarkable ceiling height and wooden ceiling beams, all bestowing upon the property a special charm and attraction.