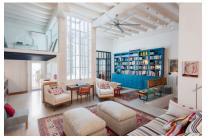

Stylish architecture and modern characteristics are combined on all levels of the apartment. Its living area of 316.69 sqm is distributed over 2 levels and includes an impressive entrance and living area, 5 double bedrooms, all with en-suite bathrooms, a guest WC, a fully-equipped kitchen with ceramic worktops and Siemens appliances with an adjoining dining area, and an additional open room which could be used, for example, as an office or gym.

Further luxurious features include underfloor heating, air conditioning, oak parquet flooring, stone floor tiles, fitted bathrooms, individual carpentry work, a remarkable ceiling height and wooden ceiling beams, all bestowing upon the property a special charm and attraction.