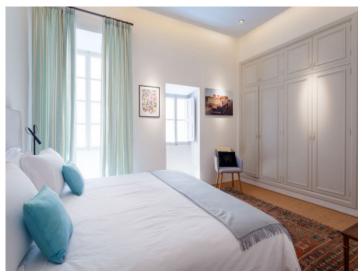

Stylish architecture and modern characteristics are combined on all levels of the apartment. Its living area of 316.69 sqm is distributed over 2 levels and includes an impressive entrance and living area, 5 double bedrooms, all with en-suite bathrooms, a guest WC, a fully-equipped kitchen with ceramic worktops and Siemens appliances with an adjoining dining area, and an additional open room which could be used, for example, as an office or gym.

Further luxurious features include underfloor heating, air conditioning, oak parquet flooring, stone floor tiles, fitted bathrooms, individual carpentry work, a remarkable ceiling height and wooden ceiling beams, all bestowing upon the property a special charm and attraction.