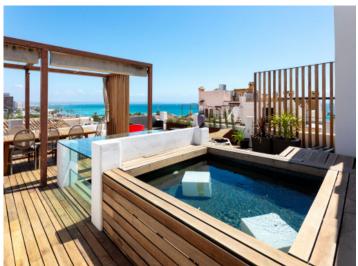

A new side to the island of Mallorca can be discovered whilst enjoying its historical and impressive gems, breathtaking views of the sea, the rooftops of the old town and Palma's beach promenade from your 56.27 sqm private roof terrace. Here a covered dining area and a private pool invite you to spend enchanting hours enjoying the Mediterranean sun.