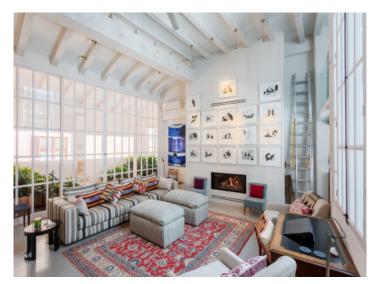

Stylish architecture and modern characteristics are combined on all levels of the apartment. Its living area of 316.69 sqm is distributed over 2 levels and includes an impressive entrance and living area, 5 double bedrooms, all with en-suite bathrooms, a guest WC, a fully-equipped kitchen with ceramic worktops and Siemens appliances with an adjoining dining area, and an additional open room which could be used, for example, as an office or gym.

Further luxurious features include underfloor heating, air conditioning, oak parquet flooring, stone floor tiles, fitted bathrooms, individual carpentry work, a remarkable ceiling height and wooden ceiling beams, all bestowing upon the property a special charm and attraction.