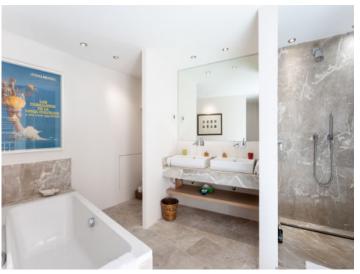

Stylish architecture and modern characteristics are combined on all levels of the apartment. Its living area of 316.69 sqm is distributed over 2 levels and includes an impressive entrance and living area, 5 double bedrooms, all with en-suite bathrooms, a guest WC, a fully-equipped kitchen with ceramic worktops and Siemens appliances with an adjoining dining area, and an additional open room which could be used, for example, as an office or gym.

Further luxurious features include underfloor heating, air conditioning, oak parquet flooring, stone floor tiles, fitted bathrooms, individual carpentry work, a remarkable ceiling height and wooden ceiling beams, all bestowing upon the property a special charm and attraction.