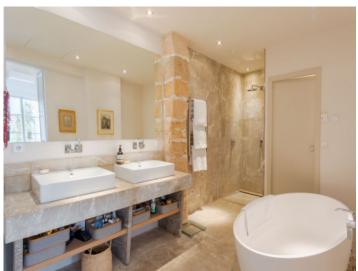

Stylish architecture and modern characteristics are combined on all levels of the apartment. Its living area of 316.69 sqm is distributed over 2 levels and includes an impressive entrance and living area, 5 double bedrooms, all with en-suite bathrooms, a guest WC, a fully-equipped kitchen with ceramic worktops and Siemens appliances with an adjoining dining area, and an additional open room which could be used, for example, as an office or gym.

Further luxurious features include underfloor heating, air conditioning, oak parquet flooring, stone floor tiles, fitted bathrooms, individual carpentry work, a remarkable ceiling height and wooden ceiling beams, all bestowing upon the property a special charm and attraction.