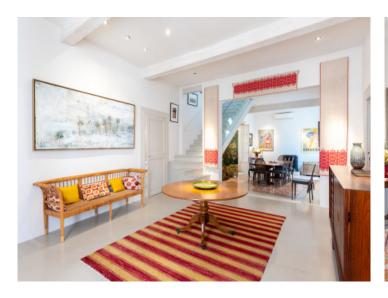

Stylish architecture and modern characteristics are combined on all levels of the apartment. Its living area of 316.69 sqm is distributed over 2 levels and includes an impressive entrance and living area, 5 double bedrooms, all with en-suite bathrooms, a guest WC, a fully-equipped kitchen with ceramic worktops and Siemens appliances with an adjoining dining area, and an additional open room which could be used, for example, as an office or gym.

Further luxurious features include underfloor heating, air conditioning, oak parquet flooring, stone floor tiles, fitted bathrooms, individual carpentry work, a remarkable ceiling height and wooden ceiling beams, all bestowing upon the property a special charm and attraction.