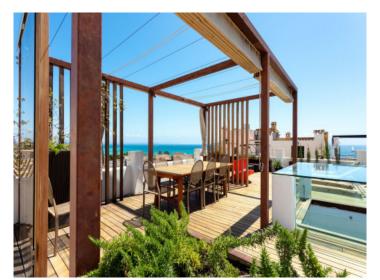

A new side to the island of Mallorca can be discovered whilst enjoying its historical and impressive gems, breathtaking views of the sea, the rooftops of the old town and Palma's beach promenade from your 56.27 sqm private roof terrace. Here a covered dining area and a private pool invite you to spend enchanting hours enjoying the Mediterranean sun.