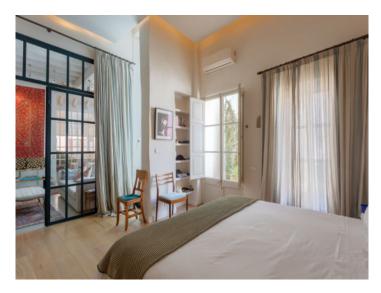

Stylish architecture and modern characteristics are combined on all levels of the apartment. Its living area of 316.69 sqm is distributed over 2 levels and includes an impressive entrance and living area, 5 double bedrooms, all with en-suite bathrooms, a guest WC, a fully-equipped kitchen with ceramic worktops and Siemens appliances with an adjoining dining area, and an additional open room which could be used, for example, as an office or gym.

Further luxurious features include underfloor heating, air conditioning, oak parquet flooring, stone floor tiles, fitted bathrooms, individual carpentry work, a remarkable ceiling height and wooden ceiling beams, all bestowing upon the property a special charm and attraction.