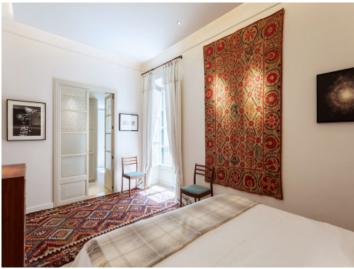

Stylish architecture and modern characteristics are combined on all levels of the apartment. Its living area of 316.69 sqm is distributed over 2 levels and includes an impressive entrance and living area, 5 double bedrooms, all with en-suite bathrooms, a guest WC, a fully-equipped kitchen with ceramic worktops and Siemens appliances with an adjoining dining area, and an additional open room which could be used, for example, as an office or gym.

Further luxurious features include underfloor heating, air conditioning, oak parquet flooring, stone floor tiles, fitted bathrooms, individual carpentry work, a remarkable ceiling height and wooden ceiling beams, all bestowing upon the property a special charm and attraction.