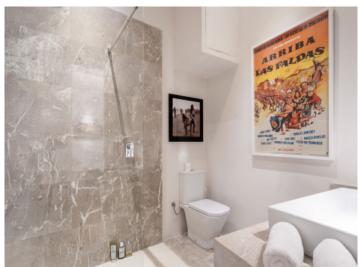

Stylish architecture and modern characteristics are combined on all levels of the apartment. Its living area of 316.69 sqm is distributed over 2 levels and includes an impressive entrance and living area, 5 double bedrooms, all with en-suite bathrooms, a guest WC, a fully-equipped kitchen with ceramic worktops and Siemens appliances with an adjoining dining area, and an additional open room which could be used, for example, as an office or gym.

Further luxurious features include underfloor heating, air conditioning, oak parquet flooring, stone floor tiles, fitted bathrooms, individual carpentry work, a remarkable ceiling height and wooden ceiling beams, all bestowing upon the property a special charm and attraction.