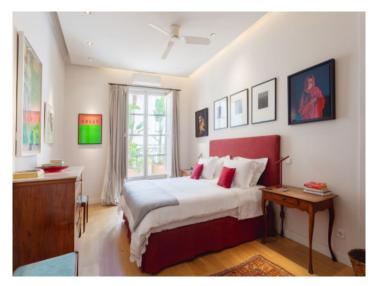

Stylish architecture and modern characteristics are combined on all levels of the apartment. Its living area of 316.69 sqm is distributed over 2 levels and includes an impressive entrance and living area, 5 double bedrooms, all with en-suite bathrooms, a guest WC, a fully-equipped kitchen with ceramic worktops and Siemens appliances with an adjoining dining area, and an additional open room which could be used, for example, as an office or gym.

Further luxurious features include underfloor heating, air conditioning, oak parquet flooring, stone floor tiles, fitted bathrooms, individual carpentry work, a remarkable ceiling height and wooden ceiling beams, all bestowing upon the property a special charm and attraction.