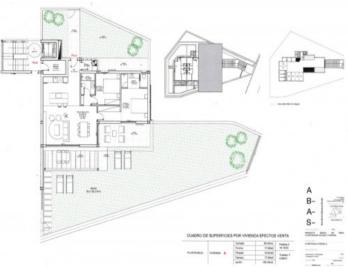

A beautiful new build ground floor flat with large garden in Porto Petro

| Byggyta:<br>Sovrum:<br>Badrum: | 142 m²<br>2<br>2 | Pool:<br>Energicertifikat: | ✓<br>pågående |
|--------------------------------|------------------|----------------------------|---------------|
| Balkong/Terrass:               | $\checkmark$     |                            |               |
| Havsutsikt:                    | -                | Pris:                      | € 586.000,-   |

All apartments have a garden area or terrace where you can enjoy the Mediterranean climate in a quiet and relaxed environment.

An underground parking space and a storage room are allocated to each apartment.