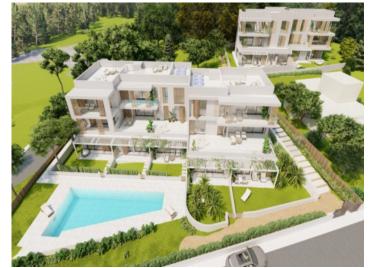

### **Detaljer:**

Residencial Son Duri

Two buildings will soon be built here, each on three floors with a total of 18 apartments

Each residential unit has been carefully designed to offer comfort and a great quality of life. High-quality and aesthetically pleasing materials have been used. The interiors have been designed with attention to detail to create a cozy yet functional ambience.

All apartments have a garden area or terrace where you can enjoy the Mediterranean climate in a quiet and relaxed environment.

An underground parking space and a storage room are allocated to each apartment.

Both buildings are connected within the residential complex. They share a communal pool and sun terrace.

All information is correct to the best of our knowledge. Errors and prior sale excepted. This prospectus is purely for information purposes. Only the notarized deed of sale is legally binding.