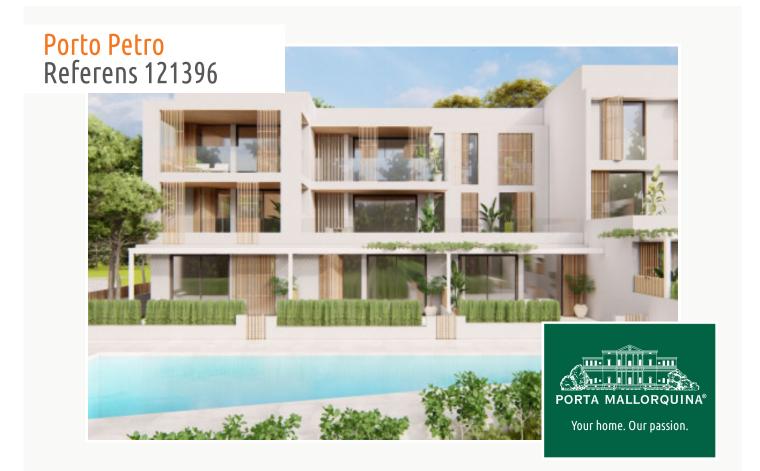

A beautiful new build ground floor flat with large garden in Porto Petro

| Byggyta:<br>Sovrum:<br>Badrum: | 142 m²<br>2<br>2 | Pool:<br>Energicertifikat: | ✓<br>pågående |
|--------------------------------|------------------|----------------------------|---------------|
| Balkong/Terrass:               | $\checkmark$     |                            |               |
| Havsutsikt:                    | -                | Pris:                      | € 586.000,-   |

### **Detaljer:**

Residencial Son Duri

Two buildings will soon be built here, each on three floors with a total of 18 apartments

Each residential unit has been carefully designed to offer comfort and a great quality of life. High-quality and aesthetically pleasing materials have been used. The interiors have been designed with attention to detail to create a cozy yet functional ambience.

#### Läge & omgivningar:

Porto Petro is a small village on the southeast coast of Majorca with a pleasant natural harbour. The place and its surrounding are dominated by private residences of every size, generally rented to holiday makers. Among the inhabitants you can find residents in the coffee shops and restaurants who watch the hustle and bustle. During the summer season you often find the sailing ships and little boats ride at anchor, ready to pass the night here. In the afternoon and early evening when the sun goes down, the bay seems like a beautiful postcard idyll.