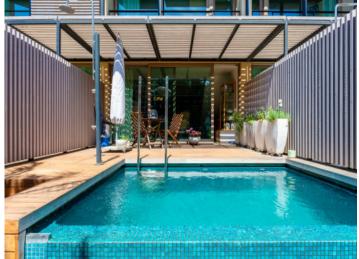

In the entrance area there is a guest toilet. The kitchen and living room adjoin a terrace and a 48 sqm garden with a beautiful swimming pool.

It is worth mentioning that the property has the highest energy efficiency, so the electricity costs are minimal.