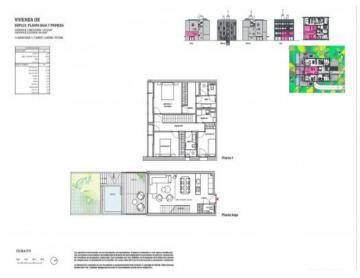

This oasis offers a total of 120 sqm on 2 floors, 2 bedrooms on the second floor, a bathroom and a bedroom with bathroom en suite as well as a laundry room. On this floor you can enjoy panoramic views over the city of Palma.

In the entrance area there is a guest toilet. The kitchen and living room adjoin a terrace and a 48 sqm garden with a beautiful swimming pool.

It is worth mentioning that the property has the highest energy efficiency, so the electricity costs are minimal.