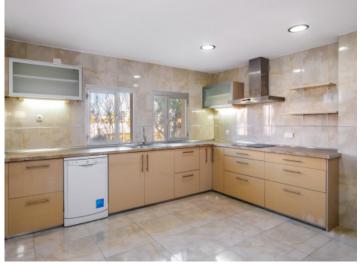

#### **Detaljer:**

This wonderful property is located on the 2nd floor (lift) of a neat residential building and has beautiful and unrestricted views of the sea and Portixol harbour on all sides. The approx. 185 sqm living area is distributed over 4 bedrooms, 2 bathrooms, a guest WC, a living room of approx. 55 sqm living room with access to a 24 sqm terrace and an impressive fitted kitchen of approx. 25 sqm with adjacent laundry room.