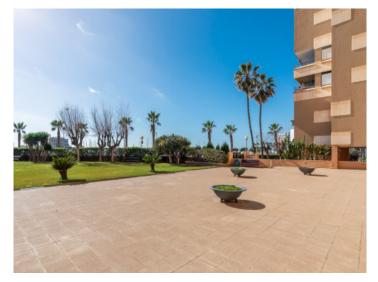

#### **Detaljer:**

This wonderful property is located on the 2nd floor (lift) of a neat residential building and has beautiful and unrestricted views of the sea and Portixol harbour on all sides. The approx. 185 sqm living area is distributed over 4 bedrooms, 2 bathrooms, a guest WC, a living room of approx. 55 sqm living room with access to a 24 sqm terrace and an impressive fitted kitchen of approx. 25 sqm with adjacent laundry room.

The beach of C'an Pere Antoni and the Congress Palace are only 300 metres away.

The apartment has its own underground parking space and there are additional guarded parking spaces available to the residents and their visitors on the grounds of the building.