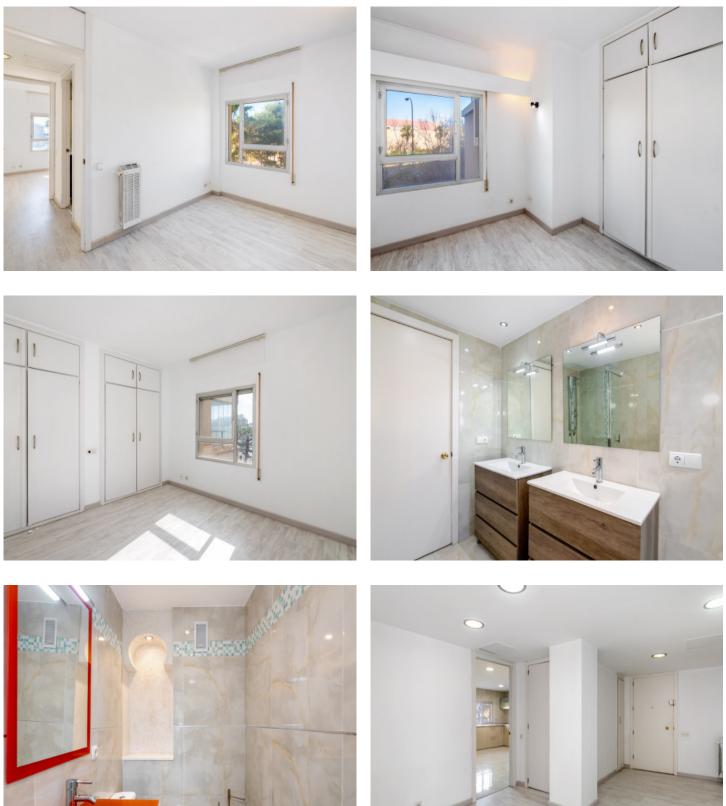

#### **Detaljer:**

This wonderful property is located on the 2nd floor (lift) of a neat residential building and has beautiful and unrestricted views of the sea and Portixol harbour on all sides. The approx. 185 sqm living area is distributed over 4 bedrooms, 2 bathrooms, a guest WC, a living room of approx. 55 sqm living room with access to a 24 sqm terrace and an impressive fitted kitchen of approx. 25 sqm with adjacent laundry room.

The beach of C'an Pere Antoni and the Congress Palace are only 300 metres away.

The apartment has its own underground parking space and there are additional guarded parking spaces available to the residents and their visitors on the grounds of the building.