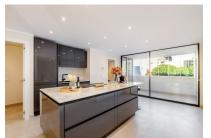

On a constructed living area of 108.58 sqm, there is an open entrance area, a spacious living/dining room with integrated American kitchen, 2 double bedrooms each with its own bathroom en suite, a covered veranda and a separate utility room.

Designer brands such as Nolte and Mustering lend the apartment an attractive flair. The generous window fronts on both sides of the living room provide plenty of natural light and contribute to a homely feel.