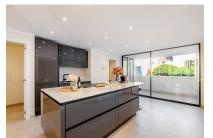

On a constructed living area of 108.58 sqm, there is an open entrance area, a spacious living/dining room with integrated American kitchen, 2 double bedrooms each with its own bathroom en suite, a covered veranda and a separate utility room.

Designer brands such as Nolte and Mustering lend the apartment an attractive flair. The generous window fronts on both sides of the living room provide plenty of natural light and contribute to a homely feel.