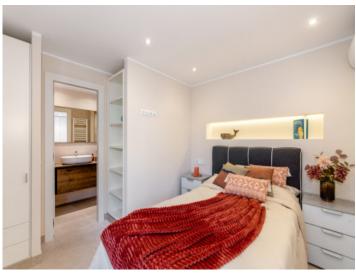

On a constructed living area of 108.58 sqm, there is an open entrance area, a spacious living/dining room with integrated American kitchen, 2 double bedrooms each with its own bathroom en suite, a covered veranda and a separate utility room.

Further features include, among others: Underfloor heating, hot/cold air conditioning, fitted wardrobes and electric towel heaters