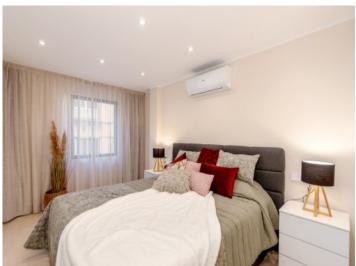

On a constructed living area of 108.58 sqm, there is an open entrance area, a spacious living/dining room with integrated American kitchen, 2 double bedrooms each with its own bathroom en suite, a covered veranda and a separate utility room.

Further features include, among others: Underfloor heating, hot/cold air conditioning, fitted wardrobes and electric towel heaters