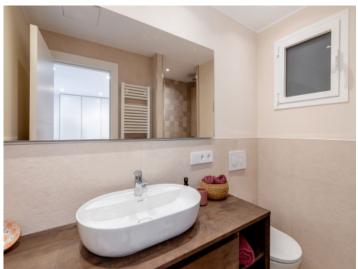

On a constructed living area of 108.58 sqm, there is an open entrance area, a spacious living/dining room with integrated American kitchen, 2 double bedrooms each with its own bathroom en suite, a covered veranda and a separate utility room.