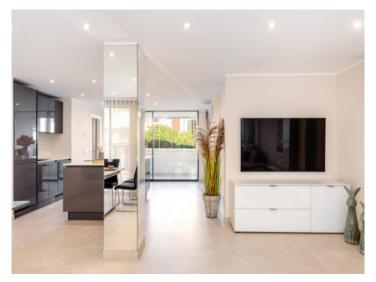

On a constructed living area of 108.58 sqm, there is an open entrance area, a spacious living/dining room with integrated American kitchen, 2 double bedrooms each with its own bathroom en suite, a covered veranda and a separate utility room.

The sheltered terrace and the small exit balcony offer an elegant retreat for heavenly hours in the midst of Palma's city life on both summer and winter days. The communal terrace also boasts breathtaking views over the rooftops of the old town, the cathedral and Bellver Castle. The in-house elevator makes everyday life easier and makes the apartment a year-round domicile.