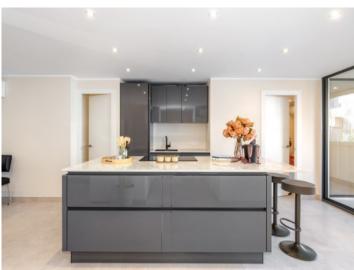

On a constructed living area of 108.58 sqm, there is an open entrance area, a spacious living/dining room with integrated American kitchen, 2 double bedrooms each with its own bathroom en suite, a covered veranda and a separate utility room.

Designer brands such as Nolte and Mustering lend the apartment an attractive flair. The generous window fronts on both sides of the living room provide plenty of natural light and contribute to a homely feel.