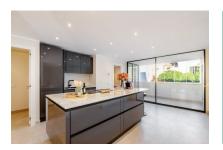

On a constructed living area of 108.58 sqm, there is an open entrance area, a spacious living/dining room with integrated American kitchen, 2 double bedrooms each with its own bathroom en suite, a covered veranda and a separate utility room.

Designer brands such as Nolte and Mustering lend the apartment an attractive flair. The generous window fronts on both sides of the living room provide plenty of natural light and contribute to a homely feel.