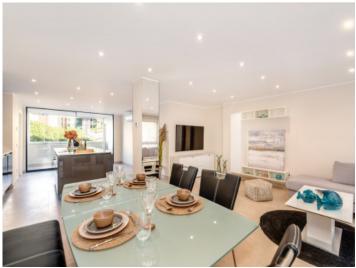

On a constructed living area of 108.58 sqm, there is an open entrance area, a spacious living/dining room with integrated American kitchen, 2 double bedrooms each with its own bathroom en suite, a covered veranda and a separate utility room.

Designer brands such as Nolte and Mustering lend the apartment an attractive flair. The generous window fronts on both sides of the living room provide plenty of natural light and contribute to a homely feel.