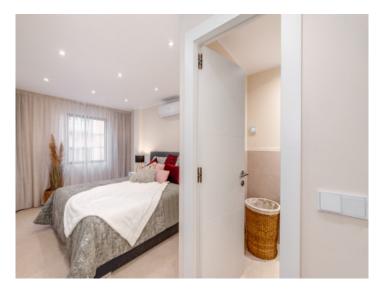

On a constructed living area of 108.58 sqm, there is an open entrance area, a spacious living/dining room with integrated American kitchen, 2 double bedrooms each with its own bathroom en suite, a covered veranda and a separate utility room.

Further features include, among others: Underfloor heating, hot/cold air conditioning, fitted wardrobes and electric towel heaters