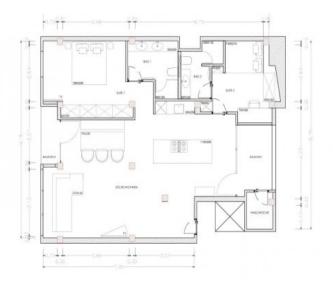

On a constructed living area of 108.58 sqm, there is an open entrance area, a spacious living/dining room with integrated American kitchen, 2 double bedrooms each with its own bathroom en suite, a covered veranda and a separate utility room.