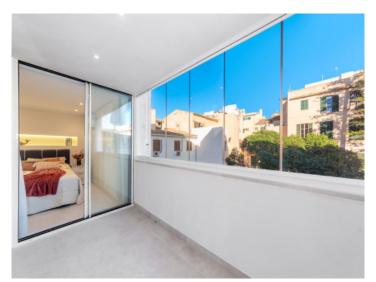

On a constructed living area of 108.58 sqm, there is an open entrance area, a spacious living/dining room with integrated American kitchen, 2 double bedrooms each with its own bathroom en suite, a covered veranda and a separate utility room.

The sheltered terrace and the small exit balcony offer an elegant retreat for heavenly hours in the midst of Palma's city life on both summer and winter days. The communal terrace also boasts breathtaking views over the rooftops of the old town, the cathedral and Bellver Castle. The in-house elevator makes everyday life easier and makes the apartment a year-round domicile.