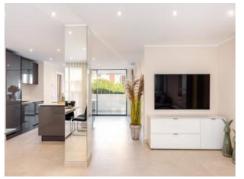

On a constructed living area of 108.58 sqm, there is an open entrance area, a spacious living/dining room with integrated American kitchen, 2 double bedrooms each with its own bathroom en suite, a covered veranda and a separate utility room.

Designer brands such as Nolte and Mustering lend the apartment an attractive flair. The generous window fronts on both sides of the living room provide plenty of natural light and contribute to a homely feel.

The sheltered terrace and the small exit balcony offer an elegant retreat for heavenly hours in the midst of Palma's city life on both summer and winter days. The communal terrace also boasts breathtaking views over the rooftops of the old town, the cathedral and Bellver Castle. The in-house elevator makes everyday life easier and makes the apartment a year-round domicile.