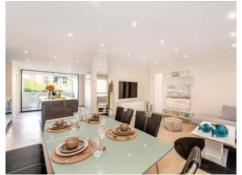

On a constructed living area of 108.58 sqm, there is an open entrance area, a spacious living/dining room with integrated American kitchen, 2 double bedrooms each with its own bathroom en suite, a covered veranda and a separate utility room.

Designer brands such as Nolte and Mustering lend the apartment an attractive flair. The generous window fronts on both sides of the living room provide plenty of natural light and contribute to a homely feel.