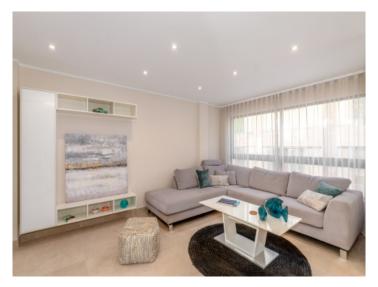

On a constructed living area of 108.58 sqm, there is an open entrance area, a spacious living/dining room with integrated American kitchen, 2 double bedrooms each with its own bathroom en suite, a covered veranda and a separate utility room.

Designer brands such as Nolte and Mustering lend the apartment an attractive flair. The generous window fronts on both sides of the living room provide plenty of natural light and contribute to a homely feel.