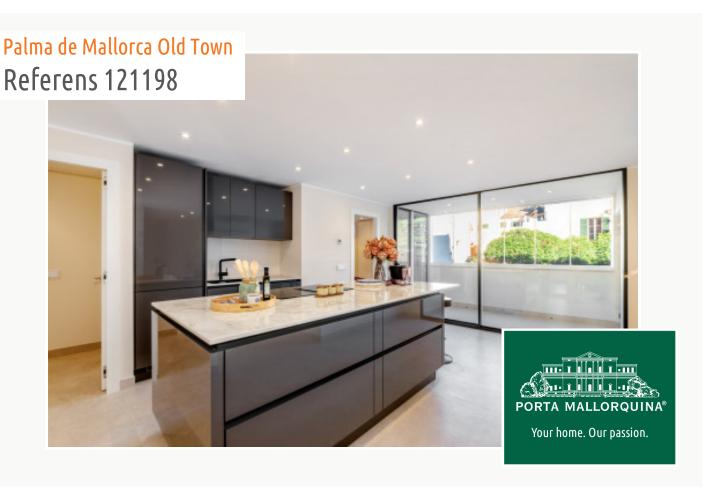

On a constructed living area of 108.58 sqm, there is an open entrance area, a spacious living/dining room with integrated American kitchen, 2 double bedrooms each with its own bathroom en suite, a covered veranda and a separate utility room.

Designer brands such as Nolte and Mustering lend the apartment an attractive flair. The generous window fronts on both sides of the living room provide plenty of natural light and contribute to a homely feel.

Further features include, among others: Underfloor heating, hot/cold air conditioning, fitted wardrobes and electric towel heaters