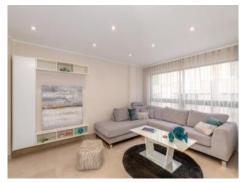

On a constructed living area of 108.58 sqm, there is an open entrance area, a spacious living/dining room with integrated American kitchen, 2 double bedrooms each with its own bathroom en suite, a covered veranda and a separate utility room.

Further features include, among others: Underfloor heating, hot/cold air conditioning, fitted wardrobes and electric towel heaters