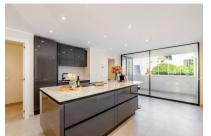

On a constructed living area of 108.58 sqm, there is an open entrance area, a spacious living/dining room with integrated American kitchen, 2 double bedrooms each with its own bathroom en suite, a covered veranda and a separate utility room.

Designer brands such as Nolte and Mustering lend the apartment an attractive flair. The generous window fronts on both sides of the living room provide plenty of natural light and contribute to a homely feel.