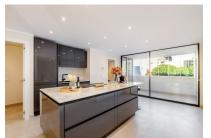

On a constructed living area of 108.58 sqm, there is an open entrance area, a spacious living/dining room with integrated American kitchen, 2 double bedrooms each with its own bathroom en suite, a covered veranda and a separate utility room.

Designer brands such as Nolte and Mustering lend the apartment an attractive flair. The generous window fronts on both sides of the living room provide plenty of natural light and contribute to a homely feel.

Further features include, among others: Underfloor heating, hot/cold air conditioning, fitted wardrobes and electric towel heaters