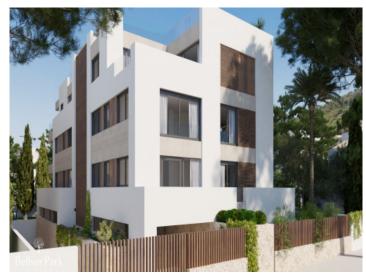

# Luxury new build apartment on the 1st floor with 2 bedrooms in a beautiful complex in Son Armadams

Byggyta: 135 m² Pool: ✓

Sovrum: 2 Energicertifikat: pågående

Badrum: 2

Balkong/Terrass: ✓

Havsutsikt: - **Pris:** € **1.050.250,-**

#### **Detaljer:**

The unique new construction project "Bellver Oaks" creates by its functional design and fantastic quality, a comfortable living space.

The complex is a small community with only 7 units, each with garden, large terraces or private pool. All apartments also have access to a communal garden with pool.

An underground parking space and a storage room complete the offer.

Completion is scheduled for the end of 2023.