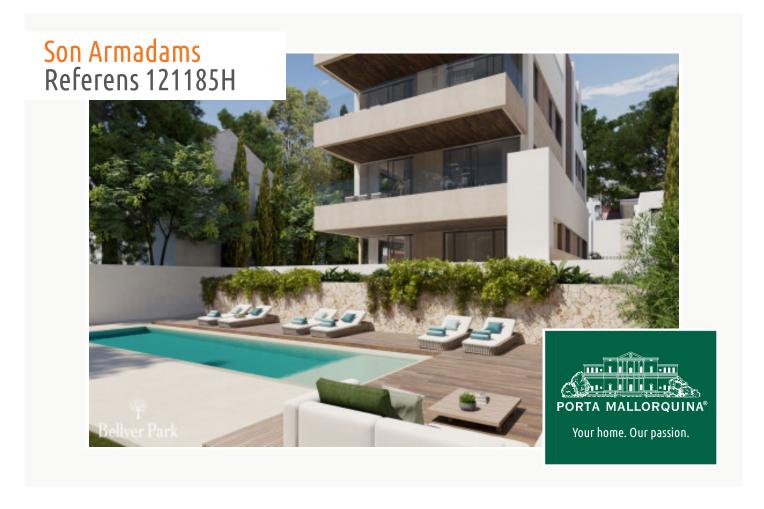

#### **Detaljer:**

The unique new construction project "Bellver Oaks" creates by its functional design and fantastic quality, a comfortable living space.

The complex is a small community with only 7 units, each with garden, large terraces or private pool. All apartments also have access to a communal garden with pool.

This modern apartment is located on the second floor and has 136,10 sqm of living space with 2 bedrooms, 2 bathrooms and a spacious living/dining area with American kitchen. From all rooms you have access to the almost 47.20 sqm large terrace running all around.

An underground parking space and a storage room complete the offer.

Completion is scheduled for the end of 2023.