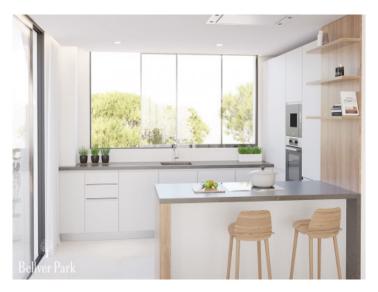

This modern apartment is located on the second floor and has 136,10 sqm of living space with 2 bedrooms, 2 bathrooms and a spacious living/dining area with American kitchen. From all rooms you have access to the almost 47.20 sqm large terrace running all around.

The entire property is equipped with underfloor heating, air conditioning, indirect lighting, stone and wood floors and the highest quality appliances and materials from Porcelanosa.

In addition, there is a list of extra materials, which can be ordered on request.