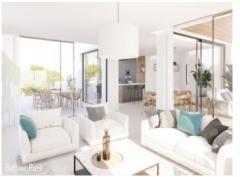

This modern apartment is located on the second floor and has 136,10 sqm of living space with 2 bedrooms, 2 bathrooms and a spacious living/dining area with American kitchen. From all rooms you have access to the almost 47.20 sqm large terrace running all around.

The entire property is equipped with underfloor heating, air conditioning, indirect lighting, stone and wood floors and the highest quality appliances and materials from Porcelanosa.

In addition, there is a list of extra materials, which can be ordered on request.