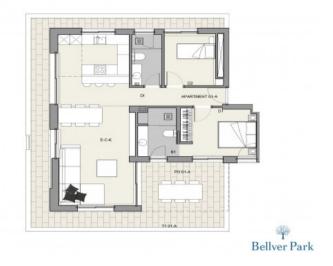

This modern apartment is located on the second floor and has 136,10 sqm of living space with 2 bedrooms, 2 bathrooms and a spacious living/dining area with American kitchen. From all rooms you have access to the almost 47.20 sqm large terrace running all around.