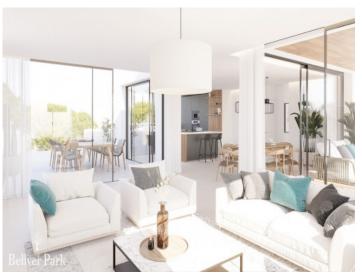

This modern apartment is located on the second floor and has 136,10 sqm of living space with 2 bedrooms, 2 bathrooms and a spacious living/dining area with American kitchen. From all rooms you have access to the almost 47.20 sqm large terrace running all around.

The entire property is equipped with underfloor heating, air conditioning, indirect lighting, stone and wood floors and the highest quality appliances and materials from Porcelanosa.

In addition, there is a list of extra materials, which can be ordered on request.