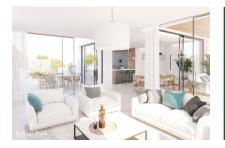

This modern apartment is located on the second floor and has 109,20 sqm of constructed living area with 2 bedrooms, 2 bathrooms, one of which is en suite, and a spacious living/dining area with American kitchen. From the living room, as well as from one of the bedrooms and bathrooms you have access to the approx. 12,6 sqm terrace.

The entire property is equipped with underfloor heating, air conditioning, indirect lighting, stone and wooden floors and the highest quality appliances and materials from Porcelanosa.

In addition, there is a list of extra materials, which can be ordered on request.