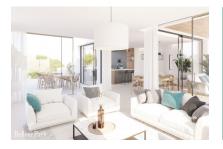

This modern apartment is located on the second floor and has 109,20 sqm of constructed living area with 2 bedrooms, 2 bathrooms, one of which is en suite, and a spacious living/dining area with American kitchen. From the living room, as well as from one of the bedrooms and bathrooms you have access to the approx. 12,6 sqm terrace.

The entire property is equipped with underfloor heating, air conditioning, indirect lighting, stone and wooden floors and the highest quality appliances and materials from Porcelanosa.

In addition, there is a list of extra materials, which can be ordered on request.