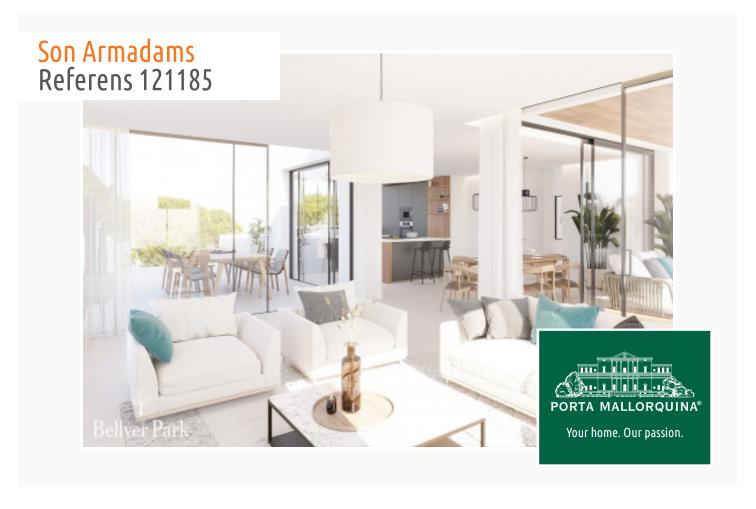

This modern apartment is located on the second floor and has 109,20 sqm of constructed living area with 2 bedrooms, 2 bathrooms, one of which is en suite, and a spacious living/dining area with American kitchen. From the living room, as well as from one of the bedrooms and bathrooms you have access to the approx. 12,6 sqm terrace.

The entire property is equipped with underfloor heating, air conditioning, indirect lighting, stone and wooden floors and the highest quality appliances and materials from Porcelanosa.

In addition, there is a list of extra materials, which can be ordered on request.