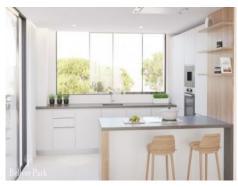

This modern apartment is located on the second floor and has 109,20 sqm of constructed living area with 2 bedrooms, 2 bathrooms, one of which is en suite, and a spacious living/dining area with American kitchen. From the living room, as well as from one of the bedrooms and bathrooms you have access to the approx. 12,6 sqm terrace.

The entire property is equipped with underfloor heating, air conditioning, indirect lighting, stone and wooden floors and the highest quality appliances and materials from Porcelanosa.

In addition, there is a list of extra materials, which can be ordered on request.