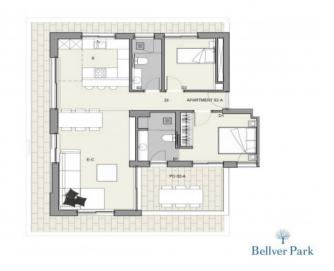

This modern apartment is located on the second floor and has 109,20 sqm of constructed living area with 2 bedrooms, 2 bathrooms, one of which is en suite, and a spacious living/dining area with American kitchen. From the living room, as well as from one of the bedrooms and bathrooms you have access to the approx. 12,6 sqm terrace.

An underground parking space and a storage room complete the offer.

Completion is scheduled for the end of 2023.