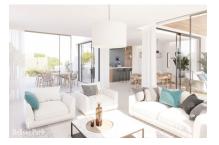

This modern apartment is located on the second floor and has 109,20 sqm of constructed living area with 2 bedrooms, 2 bathrooms, one of which is en suite, and a spacious living/dining area with American kitchen. From the living room, as well as from one of the bedrooms and bathrooms you have access to the approx. 12,6 sqm terrace.

The entire property is equipped with underfloor heating, air conditioning, indirect lighting, stone and wooden floors and the highest quality appliances and materials from Porcelanosa.

In addition, there is a list of extra materials, which can be ordered on request.