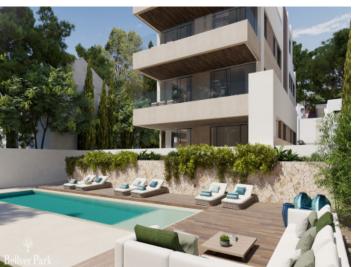

#### **Detaljer:**

The unique new construction project "Bellver Oaks" creates by its functional design and fantastic quality, a comfortable living space.

The complex is a small community with only 7 units, each with garden, large terraces or private pool. All apartments also have access to a communal garden with pool.

This modern apartment is located on the second floor and has 109,20 sqm of constructed living area with 2 bedrooms, 2 bathrooms, one of which is en suite, and a spacious living/dining area with American kitchen. From the living room, as well as from one of the bedrooms and bathrooms you have access to the approx. 12,6 sqm terrace.